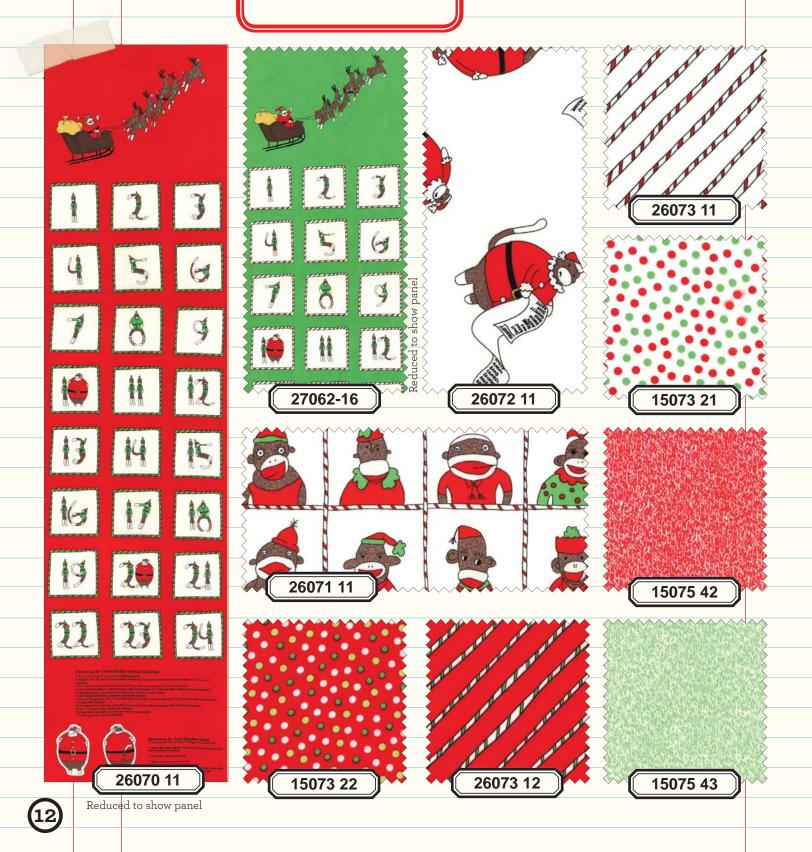

## {Santa's Little Helpers}

**DESIGNER** 

Erin Michael

moda

Santa is thrilled to have extra help this season, but they are all monkey business! Disguised as elves, reindeer and with the help of some extra stuffing, even Santa himself, the sock monkeys' truly silly spirit shines through. Always creative, Santa's Little Helpers went a little bananas in the workshop and twisted themselves into an adorable funky monkey advent calendar.