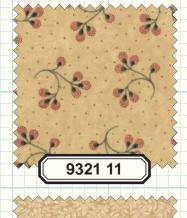

## {Warm Memories}

- O ASST. 9320-15 15 YARDS OF EACH
- O ASST. 9320-10 10 YARDS OF EACH
- O 9320AB BUNDLE: 28 SKUS 18" X 22"
- O 9320F8 BUNDLE: 28 SKUS 9" X 22"
- O 9320JR JELLYROLL:

(40) 2 1/2"X45" STRIPS - PK 4

O 9320LC LAYER CAKE:

(42) 10"X10" SQUARES - PK 4

O 9320PP (42) 5"X5" SQUARES - PK 12

\*JR'S, LC'S & PP'S INCLUDE TWO EACH OF 9324, 9325 & 9326.

SKUS: 28 PRINTS

**CONTENT: 100% COTTON** 

MAY DELIVERY