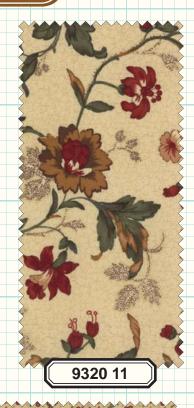

## {Warm Memories}

- O ASST. 9320-15 15 YARDS OF EACH
- O ASST. 9320-10 10 YARDS OF EACH
- O 9320AB BUNDLE: 28 SKUS 18" X 22"
- O 9320F8 BUNDLE: 28 SKUS 9" X 22"
- O 9320JR JELLYROLL:

(40) 2 1/2"X45" STRIPS - PK 4

O 9320LC LAYER CAKE:

(42) 10"X10" SQUARES - PK 4

O 9320PP (42) 5"X5" SQUARES - PK 12

\*JR'S, LC'S & PP'S INCLUDE TWO EACH OF 9324, 9325 & 9326.

SKUS: 28 PRINTS

**CONTENT: 100% COTTON** 

MAY DELIVERY