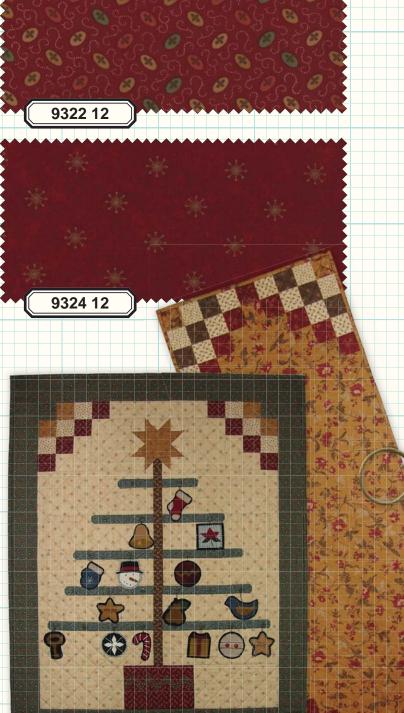

#### **Warm Memories**

Booklet will include tablerunner, feather tree & lap quilt (not shown) Tablerunner measures 18"x 42" Feather Tree quilt measures 33"x 41"

KT 11080/ KT 11080G

moda

## {Warm Memories}

- O ASST. 9320-15 15 YARDS OF EACH
- O ASST. 9320-10 10 YARDS OF EACH
- O 9320AB BUNDLE: 28 SKUS 18" X 22"
- O 9320F8 BUNDLE: 28 SKUS 9" X 22"
- O 9320JR JELLYROLL:

(40) 2 1/2"X45" STRIPS - PK 4

O 9320LC LAYER CAKE:

(42) 10"X10" SQUARES - PK 4

O 9320PP (42) 5"X5" SQUARES - PK 12

\*JR'S, LC'S & PP'S INCLUDE TWO EACH OF 9324, 9325 & 9326.

SKUS: 28 PRINTS

**CONTENT: 100% COTTON** 

MAY DELIVERY