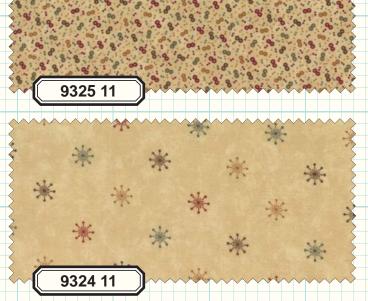

## {Warm Memories}

- O ASST. 9320-15 15 YARDS OF EACH
- O ASST. 9320-10 10 YARDS OF EACH
- O 9320AB BUNDLE: 28 SKUS 18" X 22"
- O 9320F8 BUNDLE: 28 SKUS 9" X 22"
- O 9320JR JELLYROLL:

(40) 2 1/2"X45" STRIPS - PK 4

O 9320LC LAYER CAKE:

(42) 10"X10" SQUARES - PK 4

O 9320PP (42) 5"X5" SQUARES - PK 12

\*JR'S, LC'S & PP'S INCLUDE TWO EACH OF 9324, 9325 & 9326.

SKUS: 28 PRINTS

**CONTENT: 100% COTTON** 

MAY DELIVERY