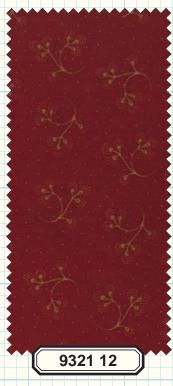

## {Warm Memories}

- O ASST. 9320-15 15 YARDS OF EACH
- O ASST. 9320-10 10 YARDS OF EACH
- O 9320AB BUNDLE: 28 SKUS 18" X 22"
- O 9320F8 BUNDLE: 28 SKUS 9" X 22"
- O 9320JR JELLYROLL:

(40) 2 1/2"X45" STRIPS - PK 4

O 9320LC LAYER CAKE:

(42) 10"X10" SQUARES - PK 4

O 9320PP (42) 5"X5" SQUARES - PK 12

\*JR'S, LC'S & PP'S INCLUDE TWO EACH OF 9324, 9325 & 9326.

SKUS: 28 PRINTS

**CONTENT: 100% COTTON** 

MAY DELIVERY