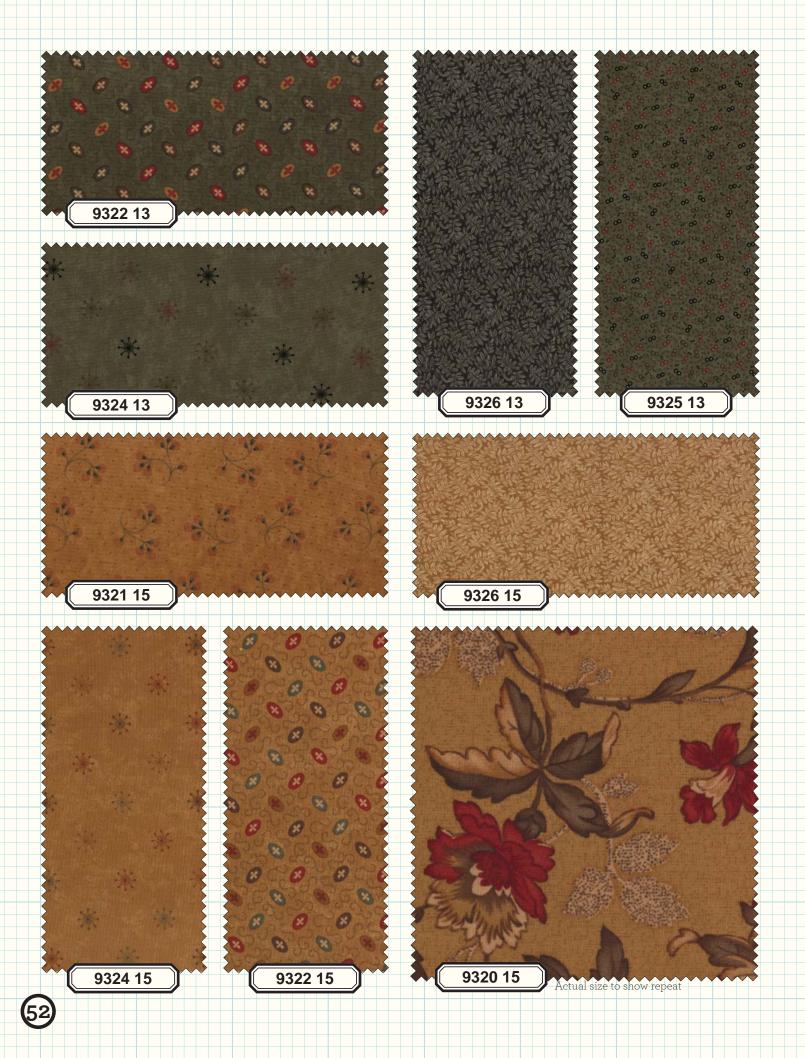

## {Warm Memories}

- O ASST. 9320-15 15 YARDS OF EACH
- O ASST. 9320-10 10 YARDS OF EACH
- O 9320AB BUNDLE: 28 SKUS 18" X 22"
- O 9320F8 BUNDLE: 28 SKUS 9" X 22"
- O 9320JR JELLYROLL:

(40) 2 1/2"X45" STRIPS - PK 4

O 9320LC LAYER CAKE:

(42) 10"X10" SQUARES - PK 4

O 9320PP (42) 5"X5" SQUARES - PK 12

\*JR'S, LC'S & PP'S INCLUDE TWO EACH OF 9324, 9325 & 9326.

SKUS: 28 PRINTS

**CONTENT: 100% COTTON** 

MAY DELIVERY