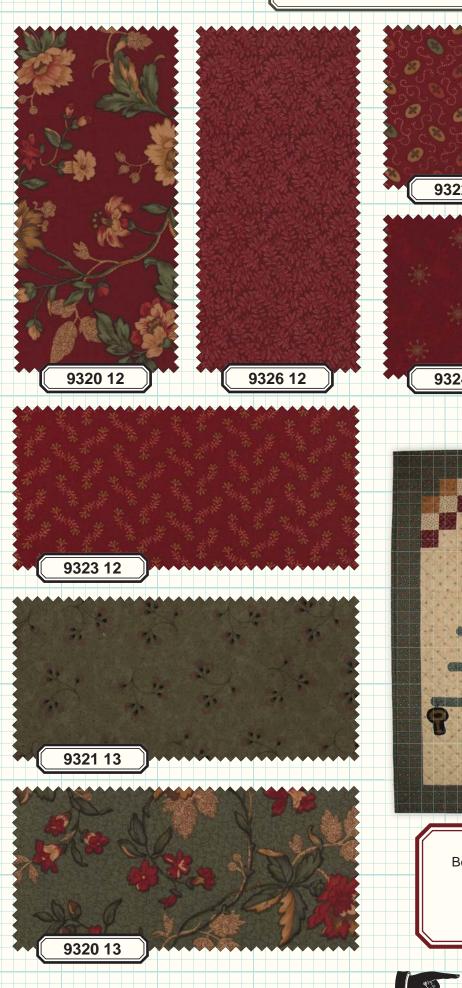

## {Warm Memories}

- O ASST. 9320-15 15 YARDS OF EACH
- O ASST. 9320-10 10 YARDS OF EACH
- O 9320AB BUNDLE: 28 SKUS 18" X 22"
- O 9320F8 BUNDLE: 28 SKUS 9" X 22"
- O 9320JR JELLYROLL:

(40) 2 1/2"X45" STRIPS - PK 4

O 9320LC LAYER CAKE:

(42) 10"X10" SQUARES - PK 4

O 9320PP (42) 5"X5" SQUARES - PK 12

\*JR'S, LC'S & PP'S INCLUDE TWO EACH OF 9324, 9325 & 9326.

SKUS: 28 PRINTS

**CONTENT: 100% COTTON** 

MAY DELIVERY