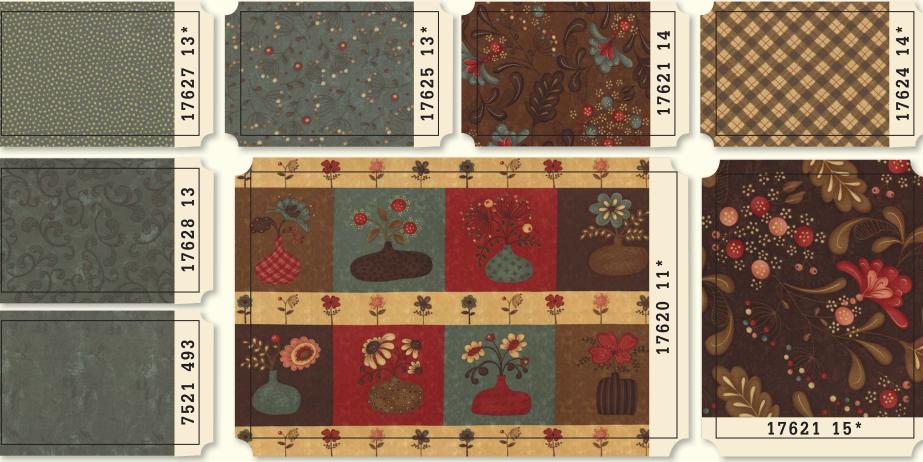

SANDY GERVAIS As the end of summer approaches I am thankful for late blooming flowers, to carry on with color until the first frost puts everything down for the winter. These late blooming flowers were the inspiration for this fabric line.

LATE BLOO

SANDY GERVAIS

SANDY GERVAIS Just as summer is waving its final goodbye, Late Bloomers will arrive in stores with a pop of subtle color mixed in with the warm golden brown tones of fall. Prints and plaids in warm colors of muslin, brick red, teal, bronze and walnut stitched into your projects are sure to be as pleasing as late bloomers in your garden.