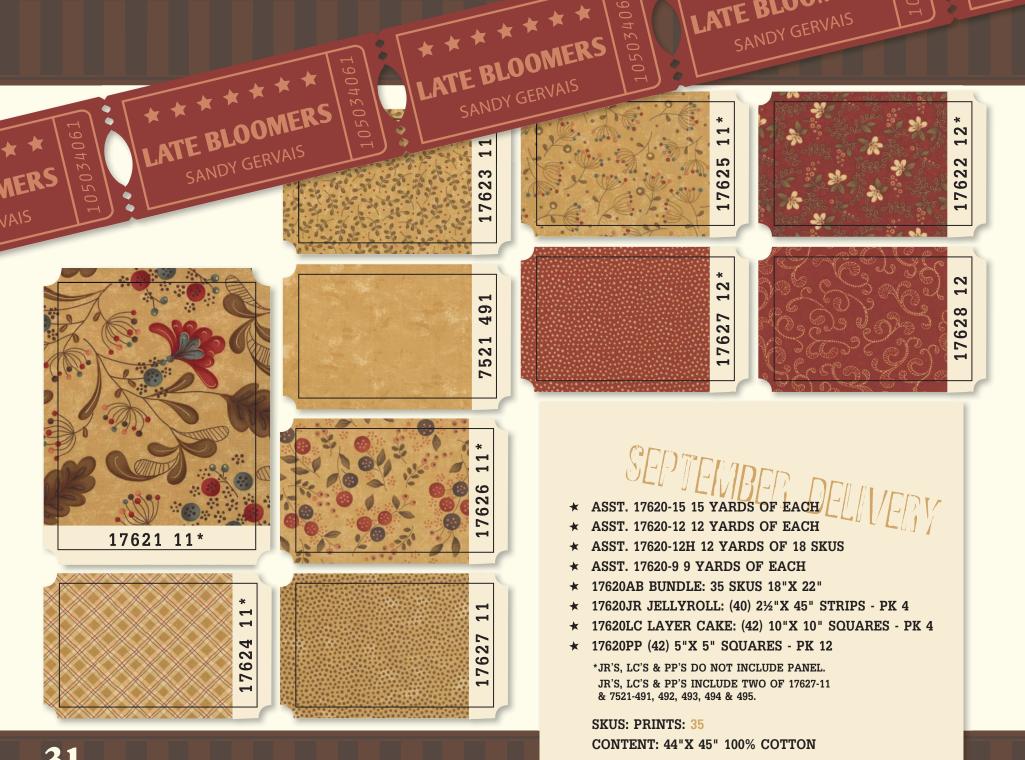

SANDY GERVAIS As the end of summer approaches I am thankful for late blooming flowers, to carry on with color until the first frost puts everything down for the winter. These late blooming flowers were the inspiration for this fabric line.

LATE BLOO

SANDY GERVAIS

SANDY GERVAIS Just as summer is waving its final goodbye, Late Bloomers will arrive in stores with a pop of subtle color mixed in with the warm golden brown tones of fall. Prints and plaids in warm colors of muslin, brick red, teal, bronze and walnut stitched into your projects are sure to be as pleasing as late bloomers in your garden.



\*\*\*\*\*\*

\*\*\*\*\*

LATE BLOOMERS

LATE BLOOMERS

Reduced to show detail