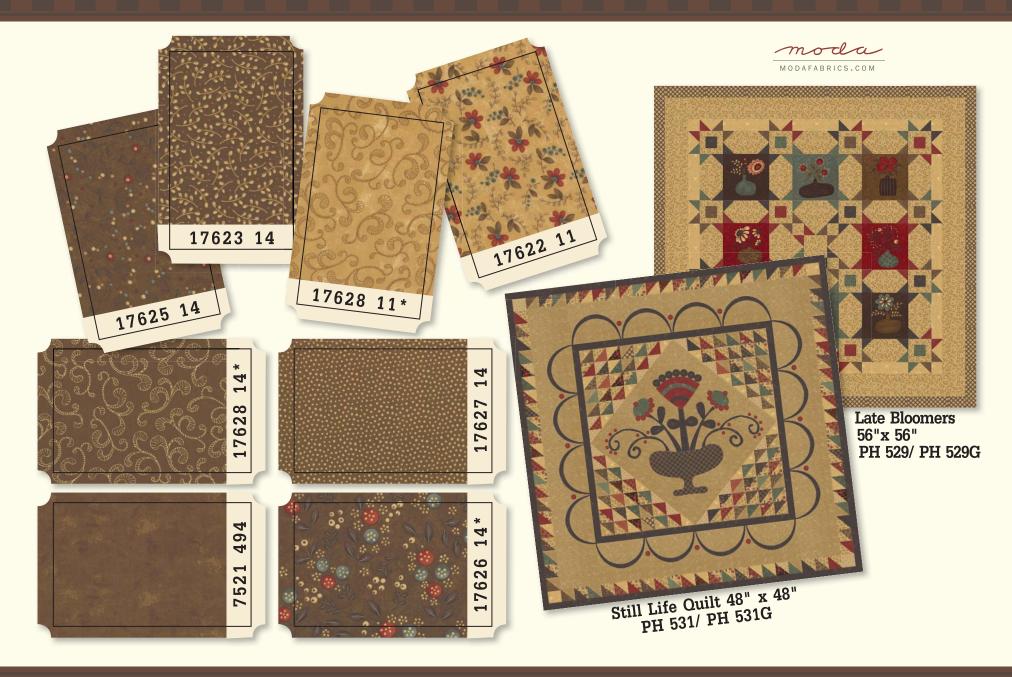

SANDY GERVAIS As the end of summer approaches I am thankful for late blooming flowers, to carry on with color until the first frost puts everything down for the winter. These late blooming flowers were the inspiration for this fabric line.

LATE BLOO

SANDY GERVAIS

SANDY GERVAIS Just as summer is waving its final goodbye, Late Bloomers will arrive in stores with a pop of subtle color mixed in with the warm golden brown tones of fall. Prints and plaids in warm colors of muslin, brick red, teal, bronze and walnut stitched into your projects are sure to be as pleasing as late bloomers in your garden.



\*\*\*\*\*\*

\*\*\*\*\*

LATE BLOOMERS

LATE BLOOMERS

Reduced to show detail