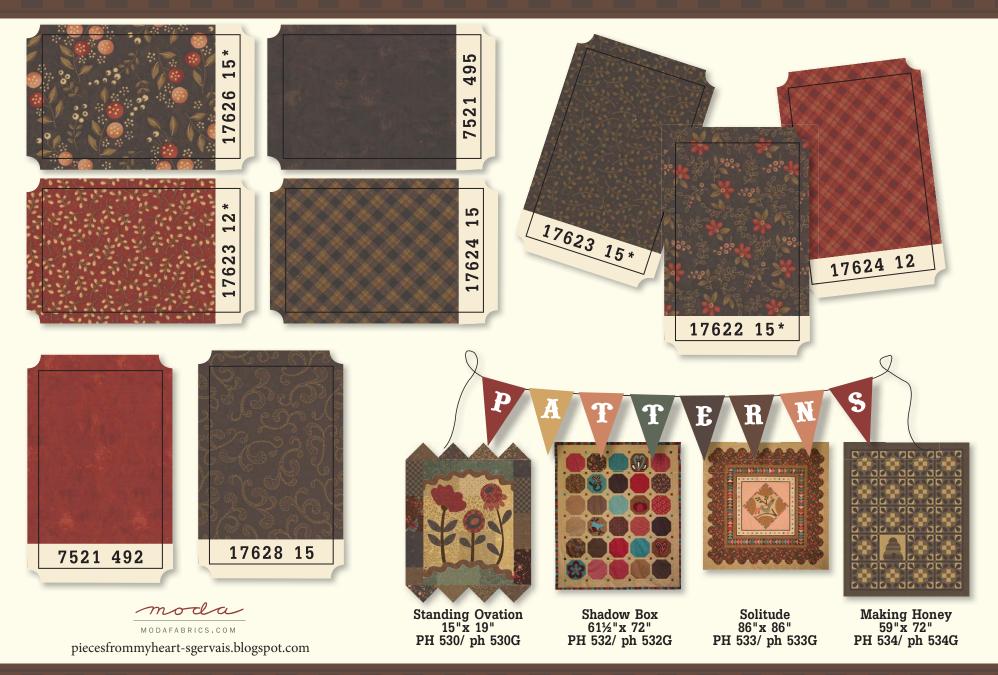

SANDY GERVAIS As the end of summer approaches I am thankful for late blooming flowers, to carry on with color until the first frost puts everything down for the winter. These late blooming flowers were the inspiration for this fabric line.

LATE BLOO

SANDY GERVAIS

SANDY GERVAIS Just as summer is waving its final goodbye, Late Bloomers will arrive in stores with a pop of subtle color mixed in with the warm golden brown tones of fall. Prints and plaids in warm colors of muslin, brick red, teal, bronze and walnut stitched into your projects are sure to be as pleasing as late bloomers in your garden.



\*\*\*\*\*\*

\*\*\*\*\*

LATE BLOOMERS

LATE BLOOMERS

Reduced to show detail