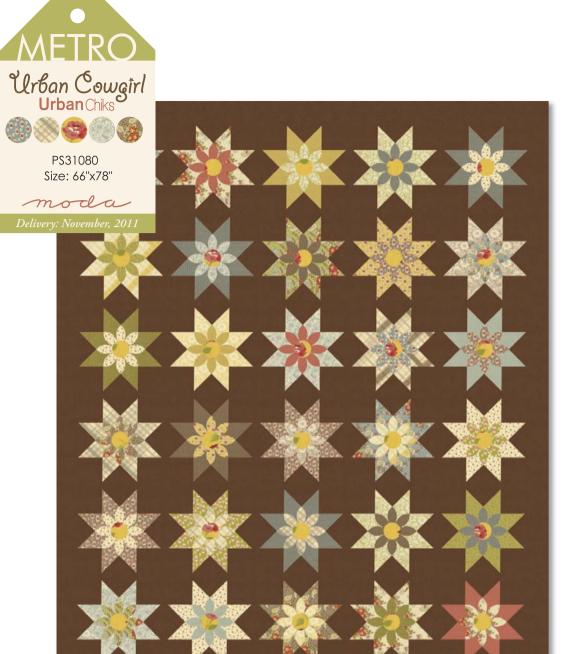

# <u>Fabric Requirements:</u> using Urban Cowgirl

1 - Jelly Roll - 31080JR - Pieced Center 1 yd - End Posts - 31087-19 1 yd - Inner Border & Binding - 31086-14 2¼ yds - Outer Border - 31080-16 5 yds - Backing - your choice