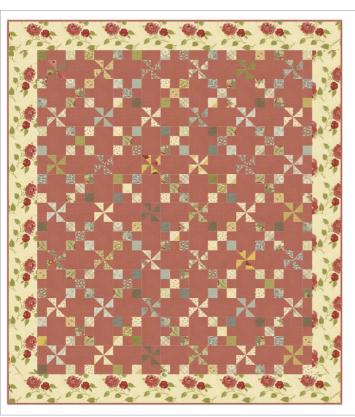

### **Square Dance**

70 x 80

PSD 401P/PSD 401PG Retail: \$10.00 Layer Cake Friendly

#### Fabric Requirements:

1 - Layer Cake - 31080LC - for pieced center
2¾ yds - Background & Binding - 31087-19
2¼ yds - Outer Border - 31080-16

5 yds - Backing - your choice

PSD 401P

PSD 401PG

Climbing Roses \*  $72 \times 80 * PSD 400P / PSD 400PG * Retail: $10.00 * Jelly Roll Friendly * Two Colorways$ 