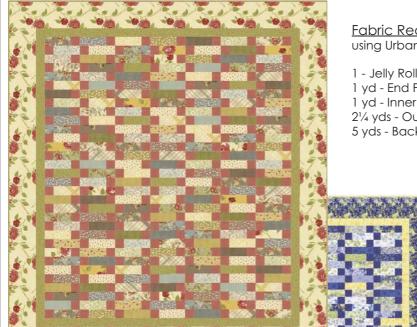

# <u>Fabric Requirements:</u> using Urban Cowgirl

1 - Jelly Roll - 31080JR - Pieced Center 1 yd - End Posts - 31087-19 1 yd - Inner Border & Binding - 31086-14 2¼ yds - Outer Border - 31080-16 5 yds - Backing - your choice