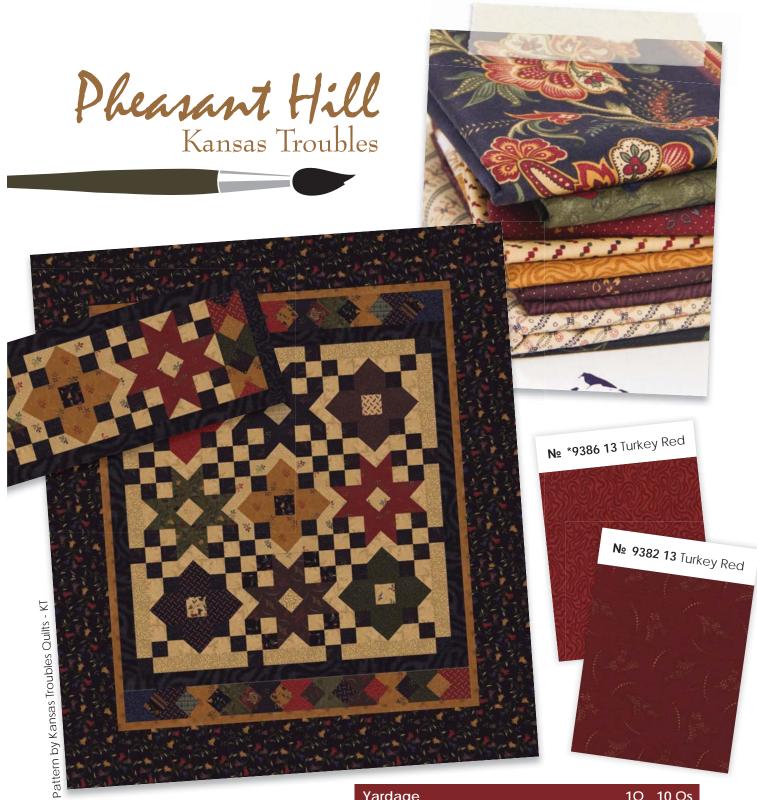

Kansas Troubles Quilters Patterns - KT Pheasant Feathers 60"x68" 6 35796 12101 3 KT 12101 KT 12101G

Yardages provided at the time of this printing may change. Please consult the printed pattern before cutting kits.

| Yardage         |         |                 | 1Q        | 10 Qs |
|-----------------|---------|-----------------|-----------|-------|
| 7 52106 02355 0 | 9380DR  | blocks/border   | 1DR       | 10DR  |
| 7 52106 02359 8 | 9380MC  | blocks/border   | 1         | 10    |
| 7 52106 02370 3 | 9381-15 | outer border/bi | nding2    | 20    |
| 7 52106 02373 4 | 9382-11 | center bkgd/9   | oatch 1/2 | 5     |
| 7 52106 02385 7 | 9383-17 | gold border     | 1/3       | 31⁄3  |
| 7 52106 02394 9 | 9386-11 | tan border      | 1⁄4       | 21⁄2  |
| 7 52106 02398 7 | 9386-15 | black border    | 1/2       | 5     |

Yardage and directions for table runner and pillow not listed, but are included in this pattern.

modul order online 24 Hrs. @ Modafabrics.com