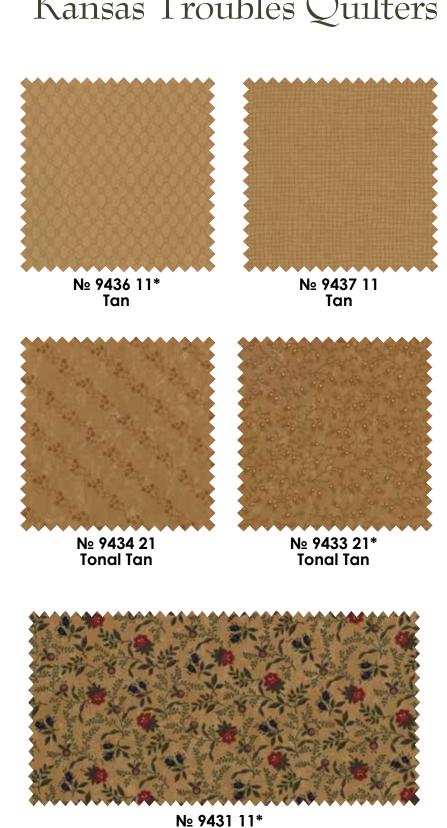

## Token of Triendship Kansas Troubles Quilters

Tan

№ 9435 11 Tan

№ 9434 11\* Tan

Nº 9430 12 Goldenrod

Nº 9433 11 Tan

Have you ever been Waiting in line at the grocery store or on an airplane and struck up a conversation with the woman next to you? Chances are it is a brief comment on the weather or current events until you find out she's a quilter and you know you've just made an instant friend. The connections we make with our quilting friends is based on a mutual passion for creating, sharing and supporting. They help us shop and select the perfect pattern & fabrics, cheer us on through a difficult piecing project, and cheer enthusiastically when we show the finished quilt, even when it's not perfect. We can turn to them for personal reassurance, to overcome creative roadblocks and to listen – really listen – to our hopes, dreams and crazy ideas like only a woman friend can. This fabric collection began with a lovely vintage floral print found by a dear friend, Pam Buda, of Heartspun Quilts. Even though she designs fabric for another company, she knew I would love this fabric and saved it for me. Our love of quilting brought us together and our mutual addiction to antiques has made the bond even stronger. We are each other's sounding boards, editors and cheerleaders. Pam, this one's for you, my friend...