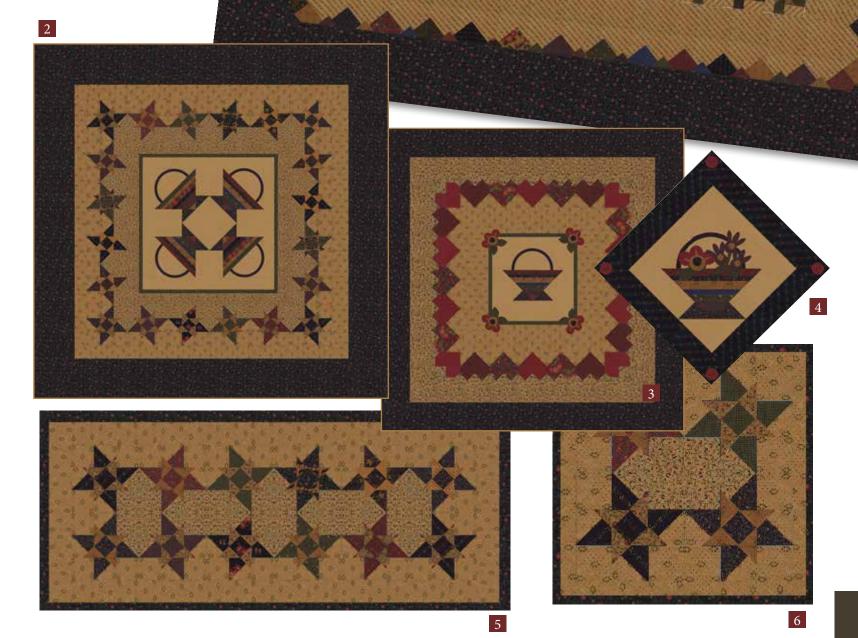

## Pattern Booklet

KT 13107/KT 13107G Token of Friendship

Booklet includes patterns for the following

- 1 Large Quilt 106"x106"
- 2 Table Topper 52"x52"
- 3 Wallhanging 42"×42"
- 4 Basket Pillow Topper
- 5 Table Runner
- 6 Star Pillow Topper