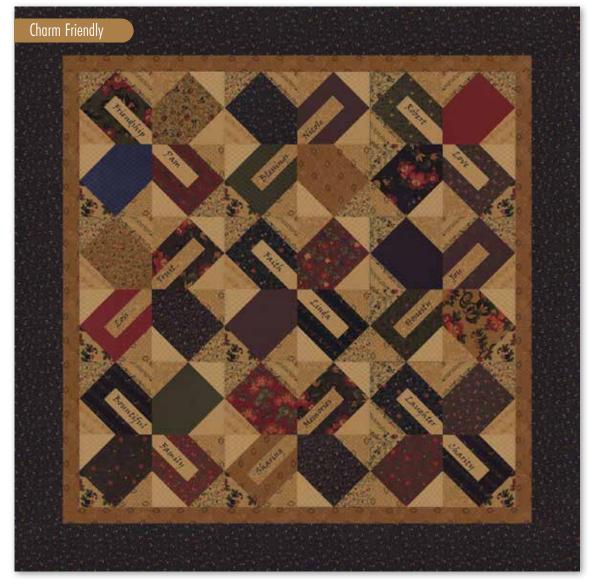

## Pattern Booklet

KT 13107/KT 13107G Token of Friendship

Booklet includes patterns for the following

- 1 Large Quilt 106"x106"
- 2 Table Topper 52"x52"
- 3 Wallhanging 42"×42"
- 4 Basket Pillow Topper
- 5 Table Runner
- 6 Star Pillow Topper