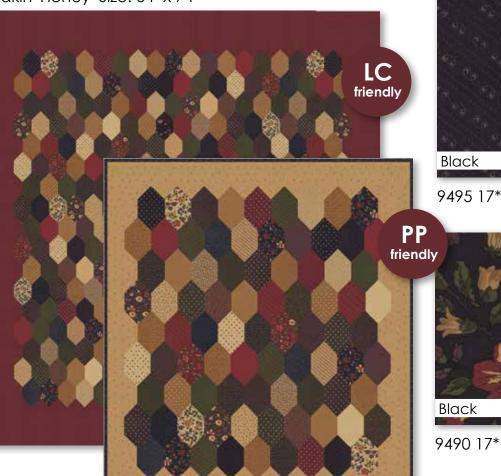

9493 14

9491 14 \*

**KT 15115 / KT 15115G** Makin' Honey Size: 64" x 74"

9494 14\*

9494 17

9492 17

**KT 15115 / KT 15115G** Makin' Honey Size: 24" x 27"

9495 17\*

9493 17\*