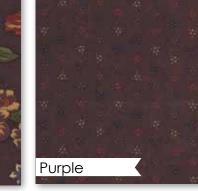

15G** Bees 'N Bloom Size: 66" x 76"

> > JR & LC friendly

patterns by

**Kansas Troubles** 

**KT 15115 / KT 15115G** Queen Bee Size: 62" x 80"

sees in Blooms

JR friendlv

## modafabrics.com





9491 11



9495 11

Tan

9494 11\*

20



moda

March Delivery

949211





9496 11



9493 21\*

9490 11\*



Tan

9493 11

9496 21



9492 12\*



9493 12\*



9494 12



9496 12

**KT 55026 / KT 55026G** Buzzz Size: 38" x 38"







March Delivery



9490 14



949514



9496 14



9493 14



9491 14 \*

**KT 15115 / KT 15115G** Makin' Honey Size: 64" x 74"



9494 14\*



9494 17



9492 17



**KT 15115 / KT 15115G** Makin' Honey Size: 24" x 27"





9495 17\*



9493 17\*



## modafabrics.com







9494 15\*



moda

March Delivery













9491 15\*

9495 15



9490 16\*

9493 15



9493 16



9492 16







9495 13\*



9490 13\*



9494 13



MC

9496 23

LC

JR

F8

AB



•100% Premium Cotton • 40 Prints Delivery: March, 2016

PP