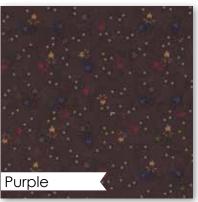

'N Bloom Size: 66" x 76"

> > JR & LC friendly

patterns by

**Kansas Troubles** 

**KT 15115 / KT 15115G** Queen Bee Size: 62" x 80"

sees in Blooms

JR friendlv

## modafabrics.com





9491 11



9495 11

Tan

9494 11\*

20



moda

March Delivery

949211





9496 11



9493 21\*

9490 11\*



Tan

9493 11

9496 21



9492 12\*



9493 12\*



9494 12



9496 12

**KT 55026 / KT 55026G** Buzzz Size: 38" x 38"







March Delivery



9490 14



949514



9496 14



9493 14



9491 14 \*

**KT 15115 / KT 15115G** Makin' Honey Size: 64" x 74"



9494 14\*



9494 17



9492 17



**KT 15115 / KT 15115G** Makin' Honey Size: 24" x 27"





9495 17\*



9493 17\*



## modafabrics.com







9494 15\*



moda

March Delivery













9491 15\*

9495 15



9490 16\*

9493 15



9493 16



9492 16







9495 13\*



9490 13\*



9494 13



MC

9496 23

LC

JR

F8

AB



•100% Premium Cotton • 40 Prints Delivery: March, 2016

PP