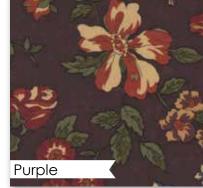

> **KT 15115 / KT 15115G** Bees 'N Bloom Size: 66" x 76"

> > JR & LC friendly

patterns by

**Kansas Troubles** 

**KT 15115 / KT 15115G** Queen Bee Size: 62" x 80"

sees in Blooms

JR friendlv