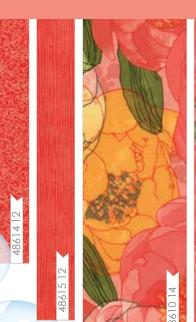

## ROBIN PICKENS

Town Square Garden Dark Size: 54" x 54" RPQP TSG106 / RPQP TSG106G Town Square Garden Light Size: 54" x 54" eony buds, round and full, burst open to magnificent blooms, full of romance and beauty! Blushing, but certainly not bashful, these peonies bring spring color and splendor into your home. The pinks, corals, and greens of the garden mix with the calm soft grays of early morning dawn or evening dusk. Just as bold and glorious

as nature intended, these peonies are large and lovely and add a dramatic presence in large blocks and in your sewing projects! The collection adds to the feeling of a romantic garden with floral sketches and cameo-like shapes.