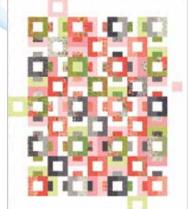

The botanical sketchbook is full of color and life!

November Delivery

LC FRIENDLY

RPQP BS104 / RPQP BS104G Blockstep Size: 72" x 88"

Blockstep Wall Dark Size: 56" x 56"

RPQP BS104 / RPQP BS104G Blockstep Wall Light Size: 56" x 56"