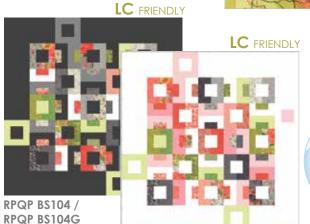

The botanical sketchbook is full of color and life!

November Delivery

LC FRIENDLY

RPQP BS104 / RPQP BS104G Blockstep Size: 72" x 88"

Blockstep Wall Dark Size: 56" x 56"

RPQP BS104 / RPQP BS104G Blockstep Wall Light Size: 56" x 56"