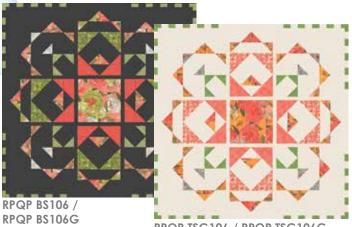

## ROBIN PICKENS

Town Square Garden Dark Size: 54" x 54" RPQP TSG106 / RPQP TSG106G Town Square Garden Light Size: 54" x 54" eony buds, round and full, burst open to magnificent blooms, full of romance and beauty! Blushing, but certainly not bashful, these peonies bring spring color and splendor into your home. The pinks, corals, and greens of the garden mix with the calm soft grays of early morning dawn or evening dusk. Just as bold and glorious

The botanical sketchbook is full of color and life!

November Delivery

LC FRIENDLY

RPQP BS104 / RPQP BS104G Blockstep Size: 72" x 88"

Blockstep Wall Dark Size: 56" x 56"

RPQP BS104 / RPQP BS104G Blockstep Wall Light Size: 56" x 56"