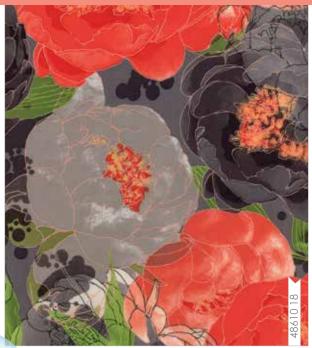

## ROBIN PICKENS

Town Square Garden Dark Size: 54" x 54" RPQP TSG106 / RPQP TSG106G Town Square Garden Light Size: 54" x 54" eony buds, round and full, burst open to magnificent blooms, full of romance and beauty! Blushing, but certainly not bashful, these peonies bring spring color and splendor into your home. The pinks, corals, and greens of the garden mix with the calm soft grays of early morning dawn or evening dusk. Just as bold and glorious

as nature intended, these peonies are large and lovely and add a dramatic presence in large blocks and in your sewing projects! The collection adds to the feeling of a romantic garden with floral sketches and cameo-like shapes.