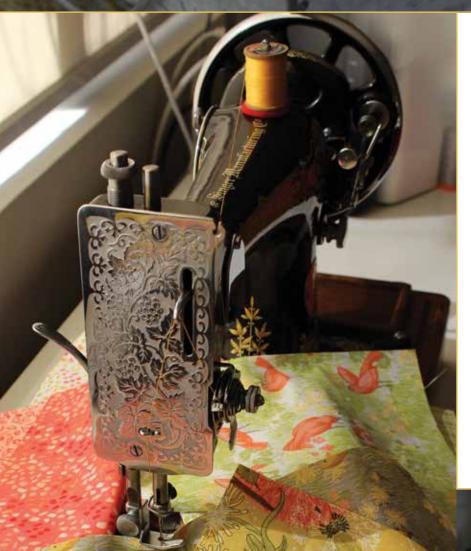

## Dandi-Annie by ROBIN PICKENS

Dandelions remind me of growing up in the Midwest and seeing the cheery, yellow blooms pop up in the middle of the yard. While the adults saw them as annoying weeds, we saw simple, happy flowers that made charming bouquets, could be twisted into necklaces and rubbed onto our skin to make a lovely golden color.

Even better than the yellow beauties were the mature puff balls of seeds. We knew our dreams were sure to come true if we could blow all the seeds off the stem in one big breath. The graceful dance of seeds traveling in the breeze gave flight to our wishes on warm sunny days.

Remember those simple pleasures... make a wish and blow!

mode FABRICS + SUPPLIES