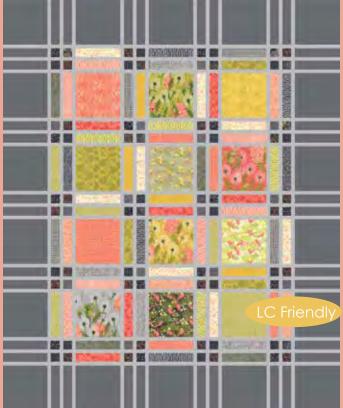

## **RPQP TT112/ RPQP TT112G** Farmhouse Crossing 60"x 60"

**RPQP TT114/ RPQP TT114G** Positively Bohemian 72"x86"

48635 18

48630 18

4863216

4863616

48634 15

4863617