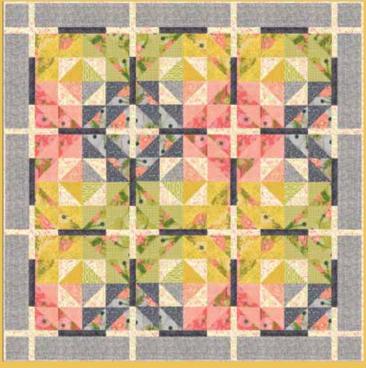

## **RPQP TT112/ RPQP TT112G** Farmhouse Crossing 60"x 60"

**RPQP TT114/ RPQP TT114G** Positively Bohemian 72"x86"

48635 18

48630 18

4863216

4863616

48634 15

4863617