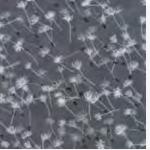

## Dandi-Annie by ROBIN PICKENS

Dandelions remind me of growing up in the Midwest and seeing the cheery, yellow blooms pop up in the middle of the yard. While the adults saw them as annoying weeds, we saw simple, happy flowers that made charming bouquets, could be twisted into necklaces and rubbed onto our skin to make a lovely golden color.

Even better than the yellow beauties were the mature puff balls of seeds. We knew our dreams were sure to come true if we could blow all the seeds off the stem in one big breath. The graceful dance of seeds traveling in the breeze gave flight to our wishes on warm sunny days.

Remember those simple pleasures... make a wish and blow!

mode FABRICS + SUPPLIES