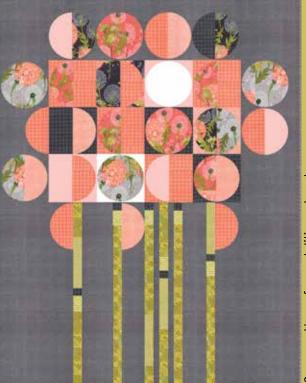

## RPQP TT111/ RPQP TT111G

Fringe Grey 68"x82"

See pattern for additional colorways.

See pattern for additional colorways.

**RPQP TT113/ RPQP TT113G** Towards the Sun-Pink 40"x50"