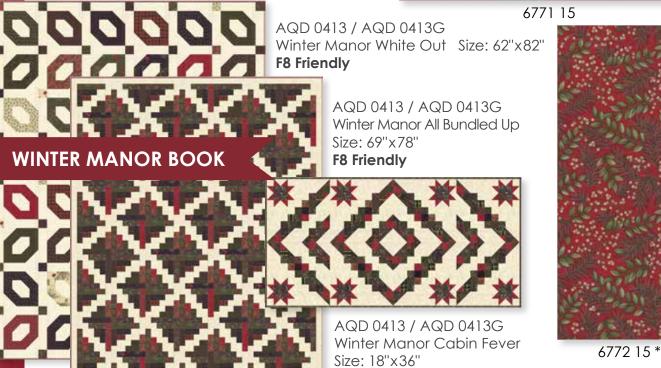

## WINTER MANOR

Surround yourself with traditional colors and prints this Christmas. Red flowers and berries are accented by pines and winter greenery in prints and a panel. Simple quilts and projects enhance the richness of the collection.

## Winter Manor Holly Taylor JUNE DELIVERY