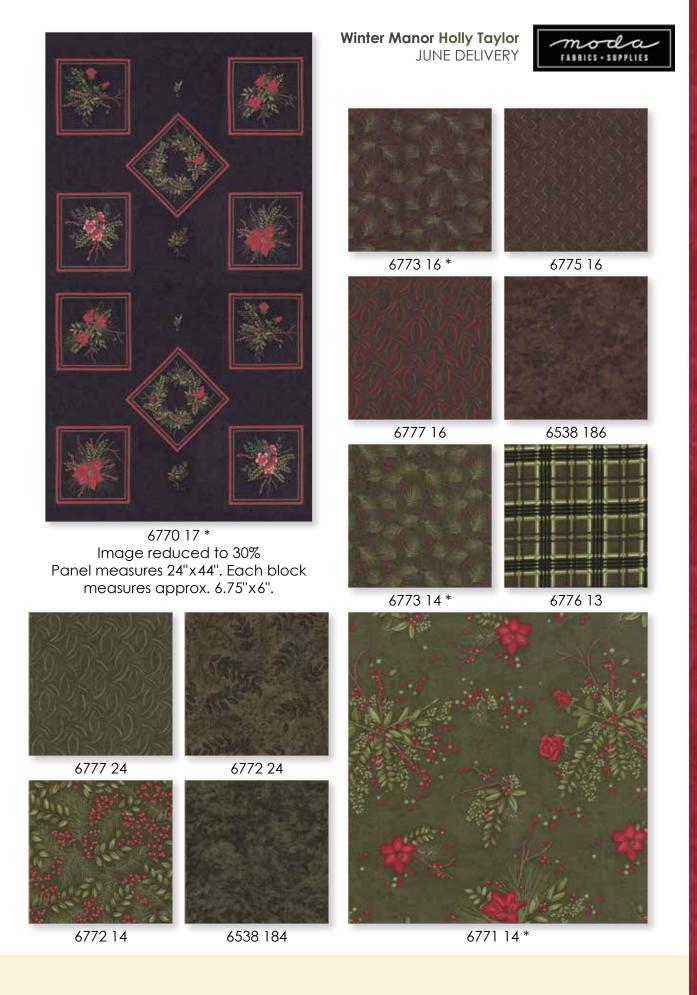

## Winter Manor Holly Taylor JUNE DELIVERY

Image reduced to 30% Panel measures 24"x44" Each block measures approx. 6.75"x6".

modafabrics.com
2018 JANUARY COLLECTION