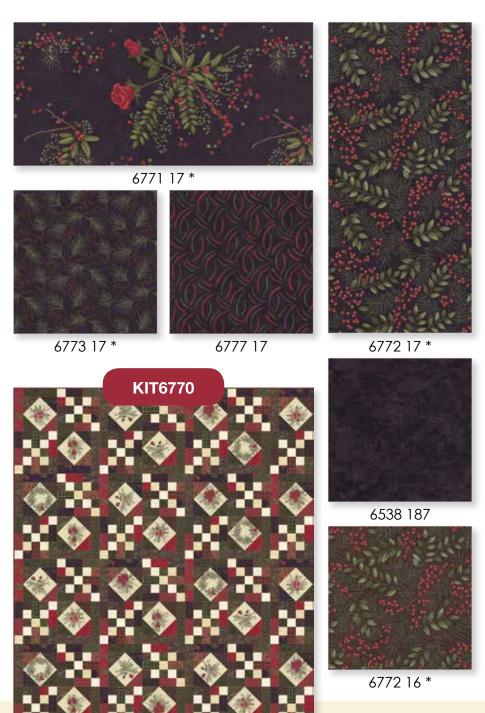

## WINTER MANOR

Surround yourself with traditional colors and prints this Christmas. Red flowers and berries are accented by pines and winter greenery in prints and a panel. Simple quilts and projects enhance the richness of the collection.

Image reduced to 30% Panel measures 24"x44" Each block measures approx. 6.75"x6".

modafabrics.com
2018 JANUARY COLLECTION