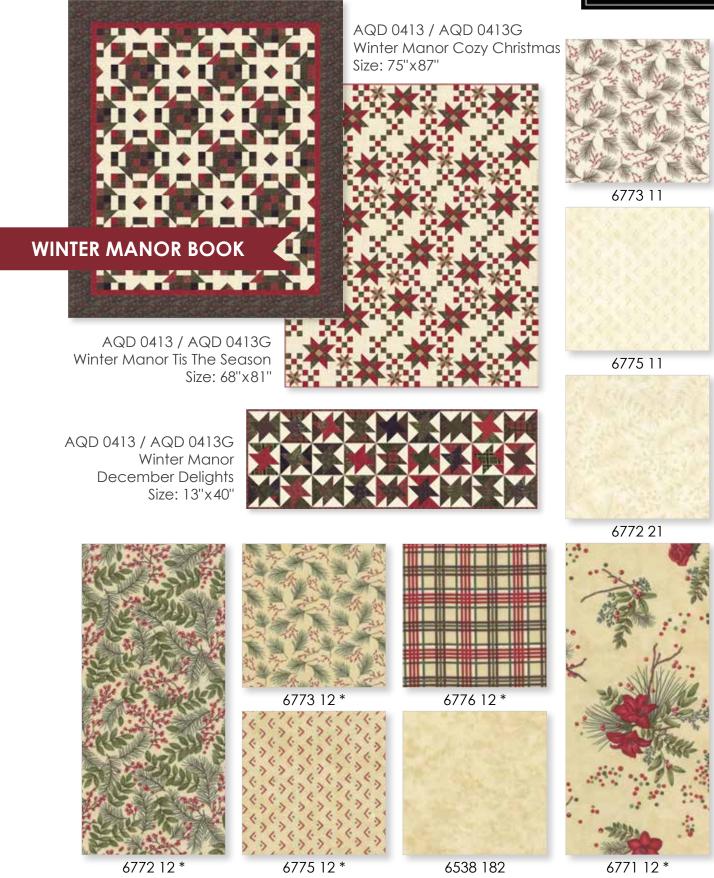

## WINTER MANOR

Surround yourself with traditional colors and prints this Christmas. Red flowers and berries are accented by pines and winter greenery in prints and a panel. Simple quilts and projects enhance the richness of the collection.

Image reduced to 30% Panel measures 24"x44" Each block measures approx. 6.75"x6".

modafabrics.com
2018 JANUARY COLLECTION

## Winter Manor Holly Taylor JUNE DELIVERY