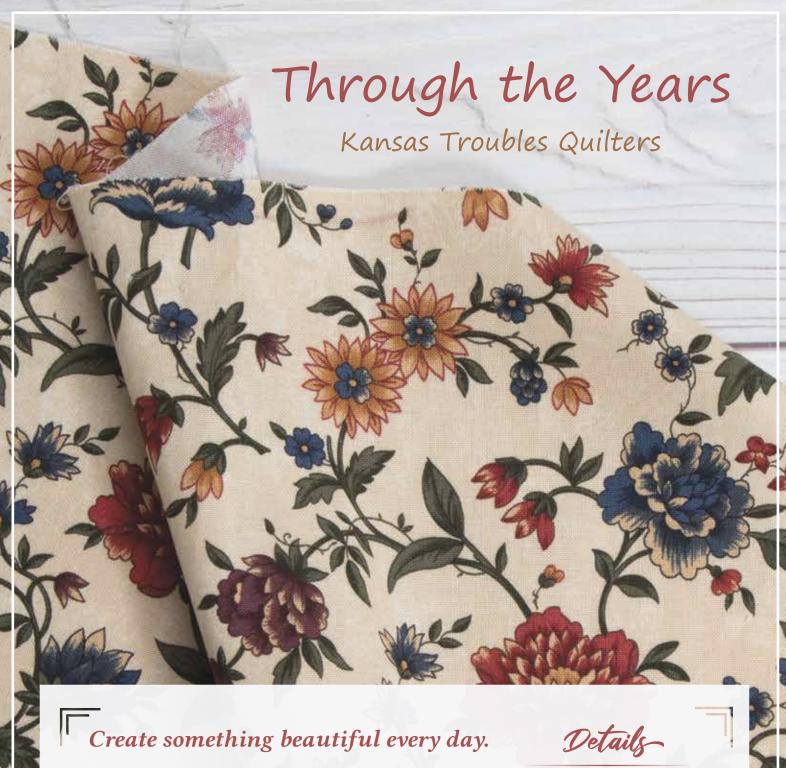

Through the Years continues with the theme of celebrating my 20th Anniversary with Moda in 2020. My classic Kansas Troubles palette is brightened up with lighter tan backgrounds to contrast with my signature nature-inspired colors.

1 Kit 4 Patterns March Delivery

My inspiration comes from my love for charming floral prints in all the glorious shades of spring, they set the tone for this collection. I've mixed in a few smaller florals, a tonal leaf print and some playful dots to add variety.

## Through the Years

Kansas Troubles Quilters

**A KIT** KT 55037 - Sew What 31"  $\times$  31"; **B** KT 20076 - Star Cluster 70"  $\times$  78" F8 Friendly; **C** KT 20077 - Cobblestone Stars 72"  $\times$  72" F8 Friendly; **D** KT 20077 - Cobblestone Stars 45"  $\times$  45 LC Friendly.