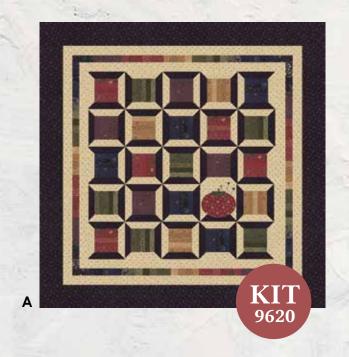

## Through the Years

Kansas Troubles Quilters

**A KIT** KT 55037 - Sew What 31"  $\times$  31"; **B** KT 20076 - Star Cluster 70"  $\times$  78" F8 Friendly; **C** KT 20077 - Cobblestone Stars 72"  $\times$  72" F8 Friendly; **D** KT 20077 - Cobblestone Stars 45"  $\times$  45 LC Friendly.