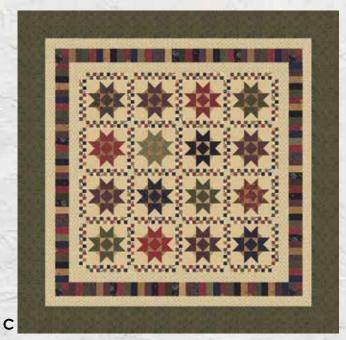

## Through the Years

Kansas Troubles Quilters

**A KIT** KT 55037 - Sew What 31"  $\times$  31"; **B** KT 20076 - Star Cluster 70"  $\times$  78" F8 Friendly; **C** KT 20077 - Cobblestone Stars 72"  $\times$  72" F8 Friendly; **D** KT 20077 - Cobblestone Stars 45"  $\times$  45 LC Friendly.