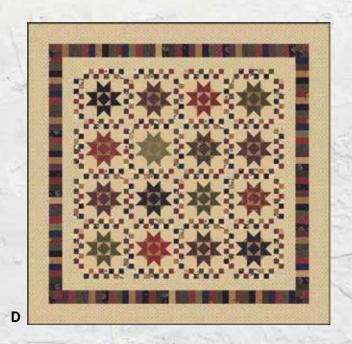

## Through the Years

Kansas Troubles Quilters

**A KIT** KT 55037 - Sew What 31"  $\times$  31"; **B** KT 20076 - Star Cluster 70"  $\times$  78" F8 Friendly; **C** KT 20077 - Cobblestone Stars 72"  $\times$  72" F8 Friendly; **D** KT 20077 - Cobblestone Stars 45"  $\times$  45 LC Friendly.