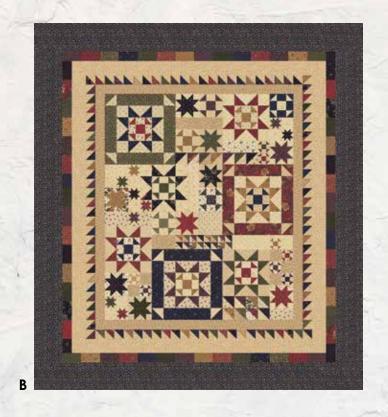

## Through the Years

Kansas Troubles Quilters

**A KIT** KT 55037 - Sew What 31"  $\times$  31"; **B** KT 20076 - Star Cluster 70"  $\times$  78" F8 Friendly; **C** KT 20077 - Cobblestone Stars 72"  $\times$  72" F8 Friendly; **D** KT 20077 - Cobblestone Stars 45"  $\times$  45 LC Friendly.