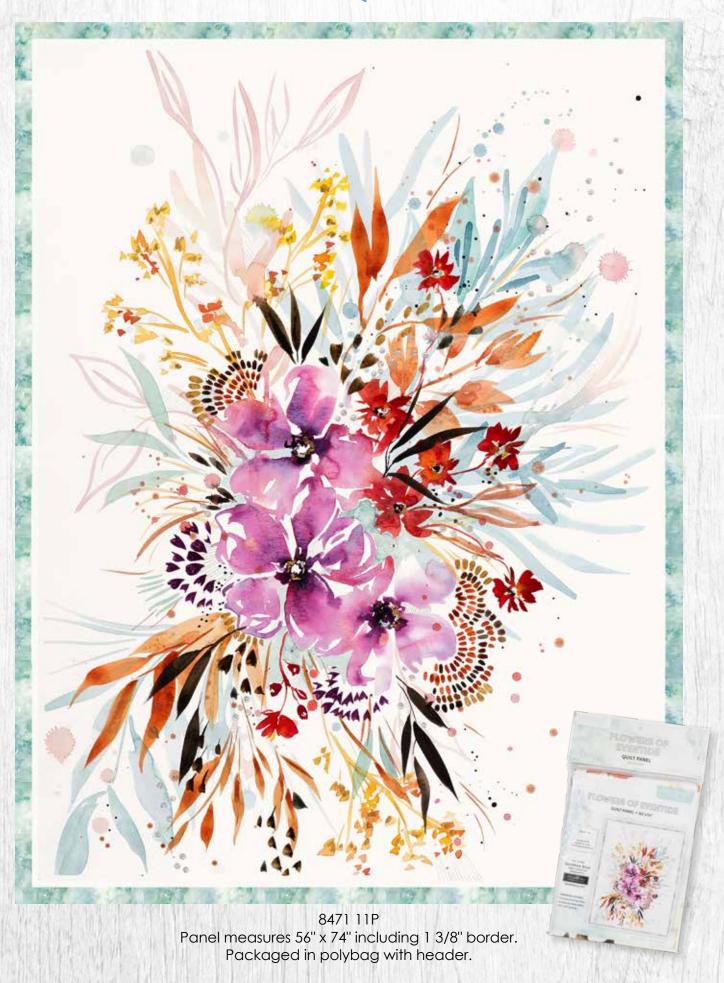

\*CJP 2008 Metamorphosis Full Queen 80" x 94" JR Friendly

CJP 2005 Sunrise Clouds 79" x 79" FQ Friendly

\*See website or sales professional for additional sizes!

Click here to shop this collection!

FABRICS + SUPPLIES®