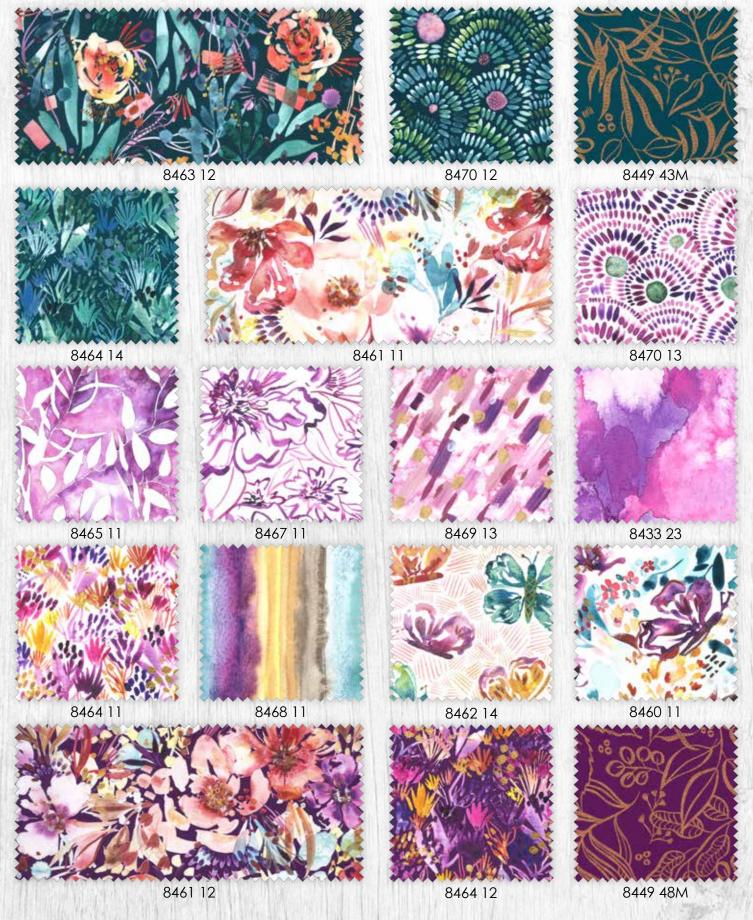

**MARCH DELIVERY** 

•33 Prints •2 Mochi Linen (70% Cotton 30% Linen) •2 100% Rayon •1 Packaged Panel •100% Premium Cotton Precuts do not include Rayon, Linen, 108" or Packaged Panel. JR's, LC's & PP's include two each of 8460, 8468 & 8433.