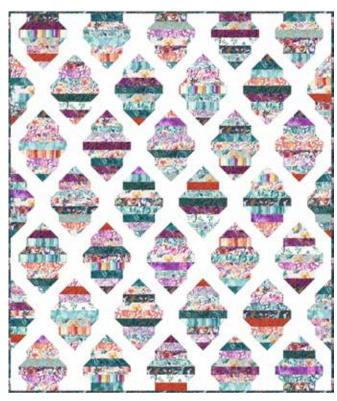

\*CJP 2008 Metamorphosis Full Queen 80" x 94" JR Friendly

CJP 2005 Sunrise Clouds 79" x 79" FQ Friendly

\*See website or sales professional for additional sizes!

Click here to shop this collection!

FABRICS + SUPPLIES®