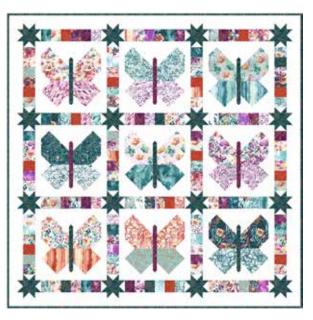

\*CJP 2008 Metamorphosis Full Queen 80" x 94" JR Friendly

CJP 2005 Sunrise Clouds 79" x 79" FQ Friendly

\*See website or sales professional for additional sizes!

Click here to shop this collection!

FABRICS + SUPPLIES®