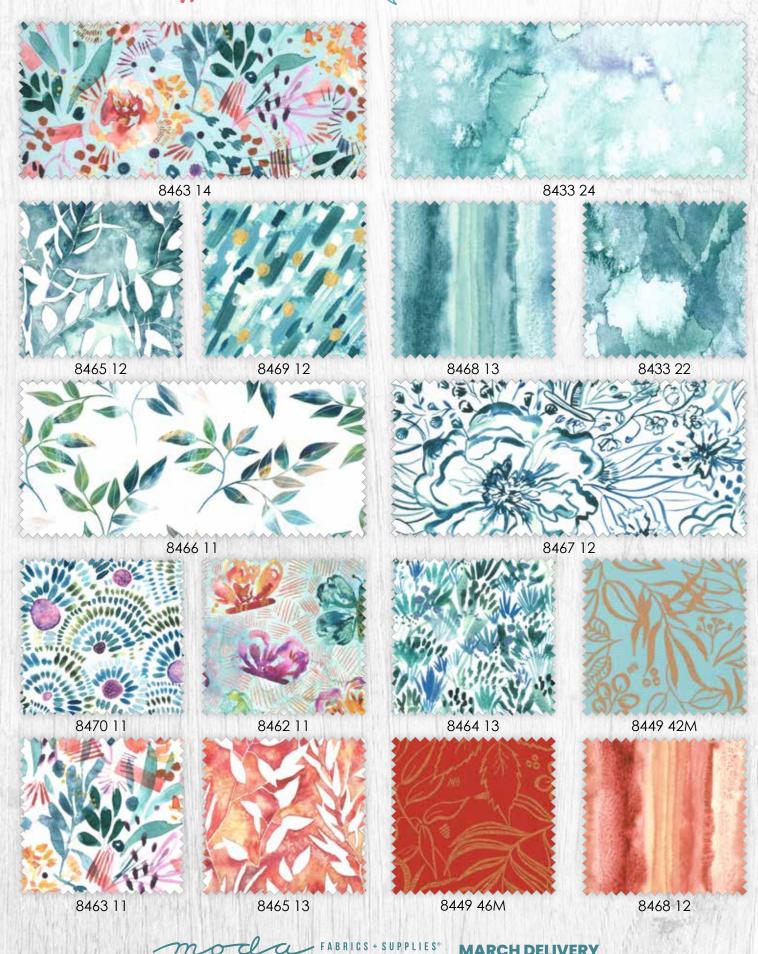

**MARCH DELIVERY** 

•33 Prints •2 Mochi Linen (70% Cotton 30% Linen) •2 100% Rayon •1 Packaged Panel •100% Premium Cotton Precuts do not include Rayon, Linen, 108" or Packaged Panel. JR's, LC's & PP's include two each of 8460, 8468 & 8433.