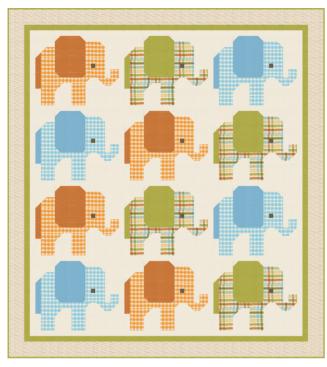

Of course, with all this cute fabric, you have to have the perfect quilt pattern, and this collection delivers five fun and whimsical patterns perfect for your little ones. Elephants, lions, and bears are some of the themes for the quilts, with a turtle and dog for good measure. Animal Park Fun is the perfect collection to celebrate animals of all kinds!

SIH 112 Elephant Friends 57" x 63"

**SIH 113** Baby Bear 57" x 57"

**SIH 114** Mighty Lion 63" x 63"

SIH 116 All Wrapped Up - Zoo Edition 46" x 60"

**SIH 115** Turtle Garden 53" x 67"