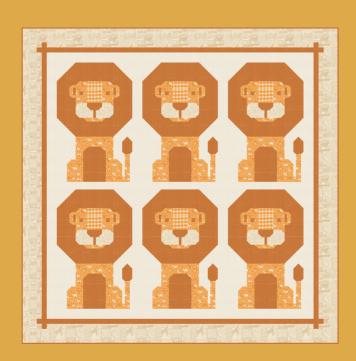

Of course, with all this cute fabric, you have to have the perfect quilt pattern, and this collection delivers five fun and whimsical patterns perfect for your little ones. Elephants, lions, and bears are some of the themes for the quilts, with a turtle and dog for good measure. Animal Park Fun is the perfect collection to celebrate animals of all kinds!

SIH 112 Elephant Friends 57" x 63"

**SIH 113** Baby Bear 57" x 57"

**SIH 114** Mighty Lion 63" x 63"

SIH 116 All Wrapped Up - Zoo Edition 46" x 60"

**SIH 115** Turtle Garden 53" x 67"