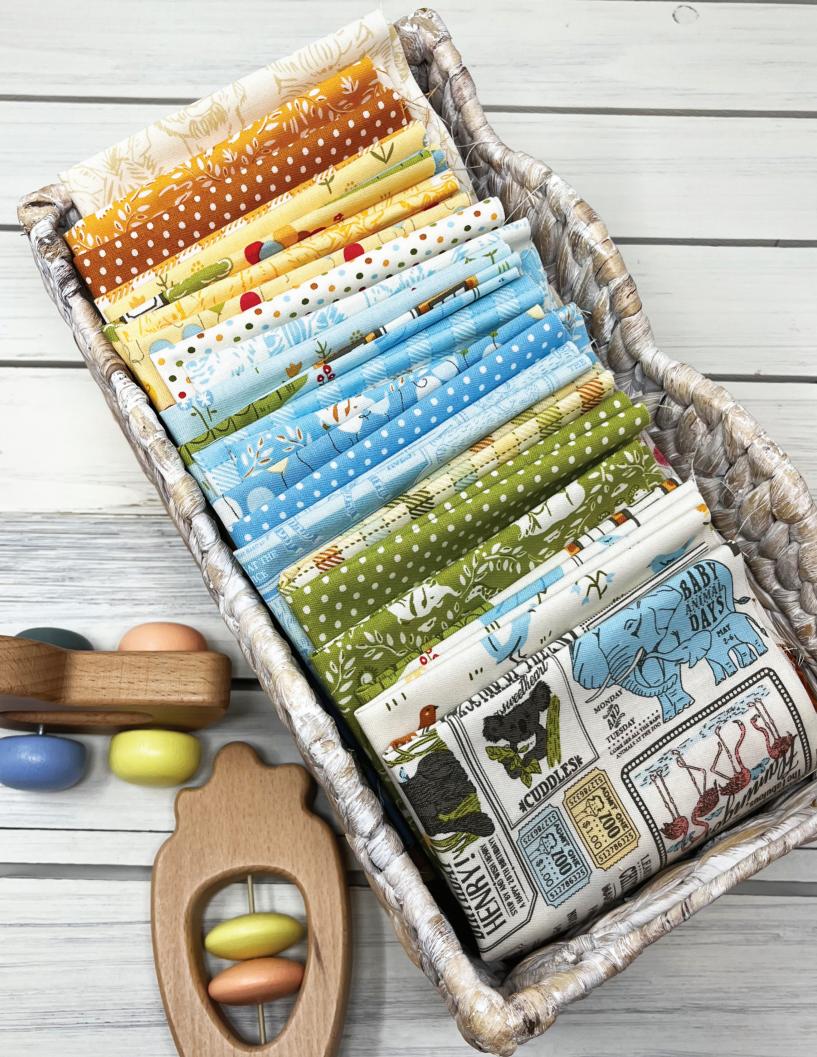

From the smallest reptiles to the tallest mammal, Animal Park Fun celebrates all the animals that you would see at the zoo. With its vintage-inspired prints and fresh, genderneutral color palette, it is perfect for boy or girl projects. This collection also has a fun cutand-sew stuffy panel of everyone's favorite zoo animals and an alphabet block panel.

### 20969 11

Panel Size: 36" x 60".

20960

JANUARY DELIVERY

•29 Prints •100% Premium Cotton

AB includes 27 skus - cut panel 20968-11 - 36" x 44". JRs, LCs, MCs & PPs include 26 skus with two each of 20960, 20962 & 20965 - 20967. No panels. Bella Solid coordinates are not included in assortments or precuts.