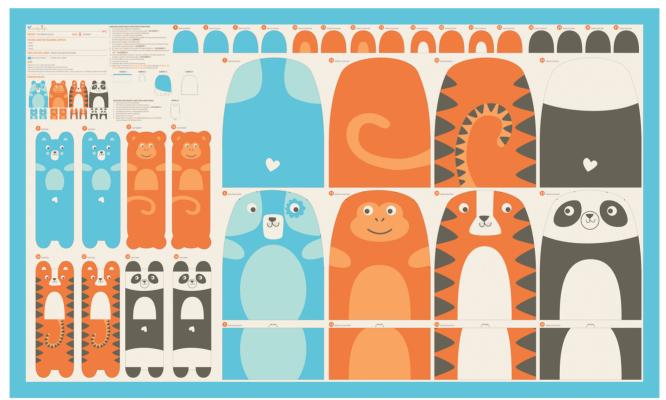

From the smallest reptiles to the tallest mammal, Animal Park Fun celebrates all the animals that you would see at the zoo. With its vintage-inspired prints and fresh, genderneutral color palette, it is perfect for boy or girl projects. This collection also has a fun cutand-sew stuffy panel of everyone's favorite zoo animals and an alphabet block panel.

## Kanimal park fun STACY IEST HSU

moda JANUARY DELIVERY

20968 11

Panel Size: 36" x 44". Block Sizes: 7" x 7".