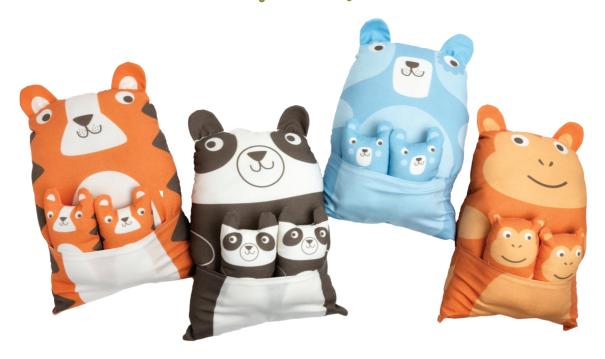

From the smallest reptiles to the tallest mammal, Animal Park Fun celebrates all the animals that you would see at the zoo. With its vintage-inspired prints and fresh, genderneutral color palette, it is perfect for boy or girl projects. This collection also has a fun cutand-sew stuffy panel of everyone's favorite zoo animals and an alphabet block panel.