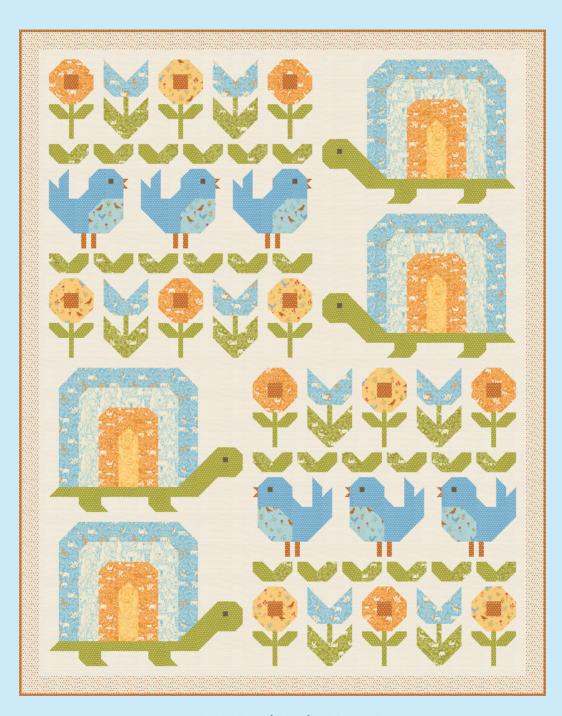

Of course, with all this cute fabric, you have to have the perfect quilt pattern, and this collection delivers five fun and whimsical patterns perfect for your little ones. Elephants, lions, and bears are some of the themes for the quilts, with a turtle and dog for good measure. Animal Park Fun is the perfect collection to celebrate animals of all kinds!

SIH 112 Elephant Friends 57" x 63"

**SIH 113** Baby Bear 57" x 57"

**SIH 114** Mighty Lion 63" x 63"

SIH 116 All Wrapped Up - Zoo Edition 46" x 60"

**SIH 115** Turtle Garden 53" x 67"