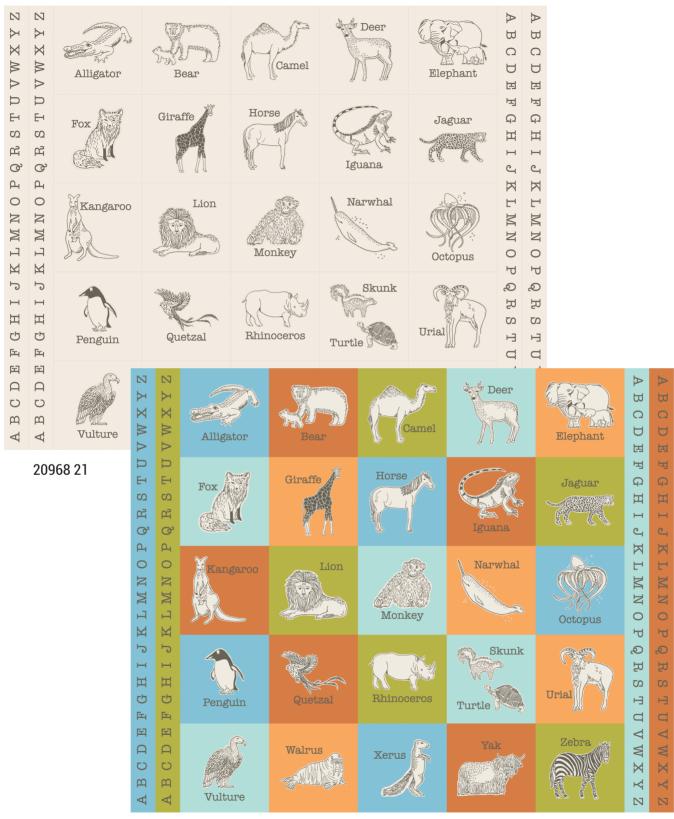

From the smallest reptiles to the tallest mammal, Animal Park Fun celebrates all the animals that you would see at the zoo. With its vintage-inspired prints and fresh, genderneutral color palette, it is perfect for boy or girl projects. This collection also has a fun cutand-sew stuffy panel of everyone's favorite zoo animals and an alphabet block panel.

## Kanimal park fun STACY IEST HSU

moda JANUARY DELIVERY

20968 11

Panel Size: 36" x 44". Block Sizes: 7" x 7".