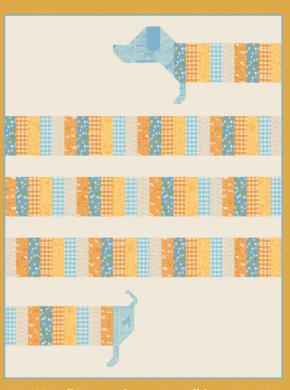

Of course, with all this cute fabric, you have to have the perfect quilt pattern, and this collection delivers five fun and whimsical patterns perfect for your little ones. Elephants, lions, and bears are some of the themes for the quilts, with a turtle and dog for good measure. Animal Park Fun is the perfect collection to celebrate animals of all kinds!

SIH 112 Elephant Friends 57" x 63"

**SIH 113** Baby Bear 57" x 57"

**SIH 114** Mighty Lion 63" x 63"

SIH 116 All Wrapped Up - Zoo Edition 46" x 60"

**SIH 115** Turtle Garden 53" x 67"