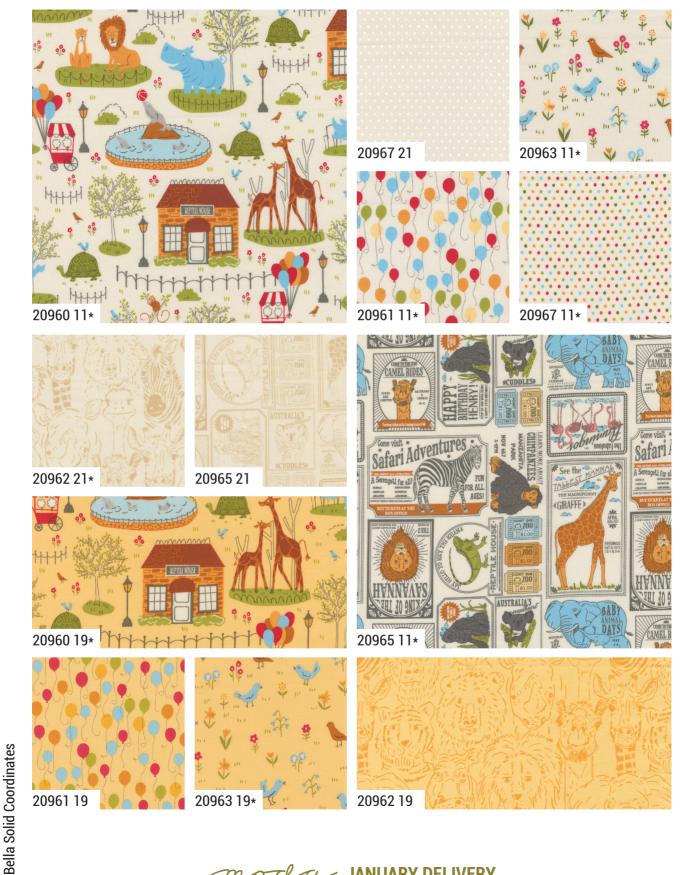

## moda JANUARY DELIVERY

JANUARY DELIVERY

**Bella Solid Coordinates** 

### 20969 11

Panel Size: 36" x 60".

20960

JANUARY DELIVERY

•29 Prints •100% Premium Cotton

AB includes 27 skus - cut panel 20968-11 - 36" x 44". JRs, LCs, MCs & PPs include 26 skus with two each of 20960, 20962 & 20965 - 20967. No panels. Bella Solid coordinates are not included in assortments or precuts.