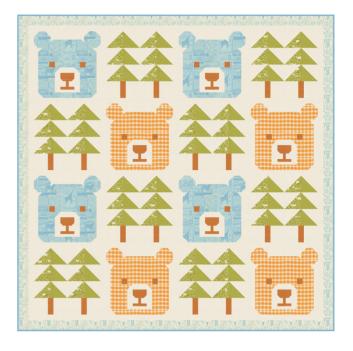

Of course, with all this cute fabric, you have to have the perfect quilt pattern, and this collection delivers five fun and whimsical patterns perfect for your little ones. Elephants, lions, and bears are some of the themes for the quilts, with a turtle and dog for good measure. Animal Park Fun is the perfect collection to celebrate animals of all kinds!

SIH 112 Elephant Friends 57" x 63"

**SIH 113** Baby Bear 57" x 57"

**SIH 114** Mighty Lion 63" x 63"

SIH 116 All Wrapped Up - Zoo Edition 46" x 60"

**SIH 115** Turtle Garden 53" x 67"