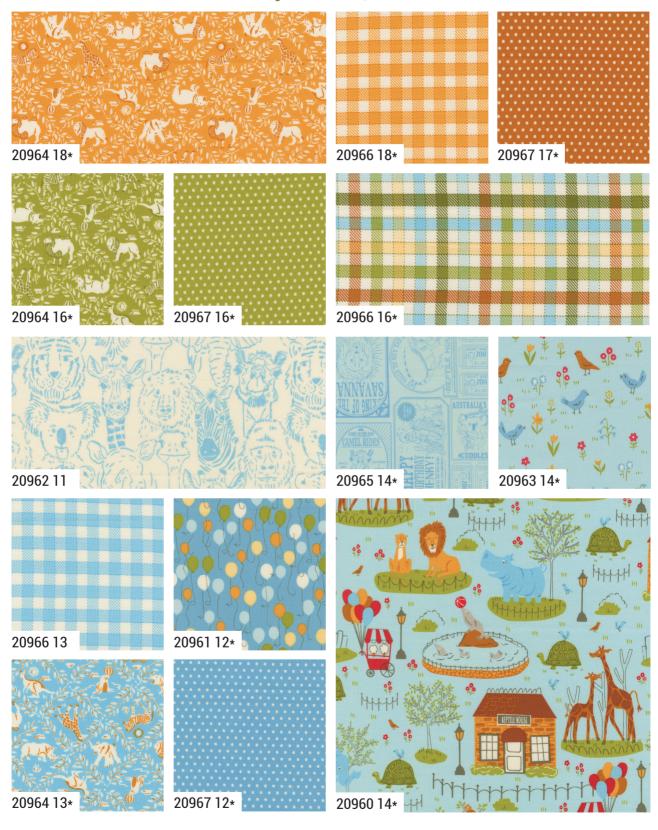

From the smallest reptiles to the tallest mammal, Animal Park Fun celebrates all the animals that you would see at the zoo. With its vintage-inspired prints and fresh, genderneutral color palette, it is perfect for boy or girl projects. This collection also has a fun cutand-sew stuffy panel of everyone's favorite zoo animals and an alphabet block panel.

Of course, with all this cute fabric, you have to have the perfect quilt pattern, and this collection delivers five fun and whimsical patterns perfect for your little ones. Elephants, lions, and bears are some of the themes for the quilts, with a turtle and dog for good measure. Animal Park Fun is the perfect collection to celebrate animals of all kinds!