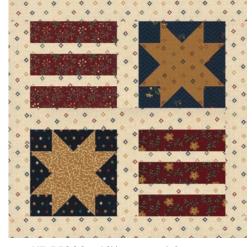

#### KT 55039 - Bittersweet Seaons Ornaments Insert 27" x 27" PP Friendly

KT 55039 - Bittersweet Seaons Spring Wreath Insert 27" x 27" PP Friendly

KT 55040 - Happy Jacks 29" x 29" PP Friendly

KT 55039 - Bittersweet Seaons Stars and Stripes Insert 27" x 27" PP Friendly

KT 55039 - Bittersweet Seaons Pumpkin Insert 27" x 27" PP Friendly

**Troubles Quilters** walk you through this collection

**OCTOBER DELIVERY** 

•40 Prints