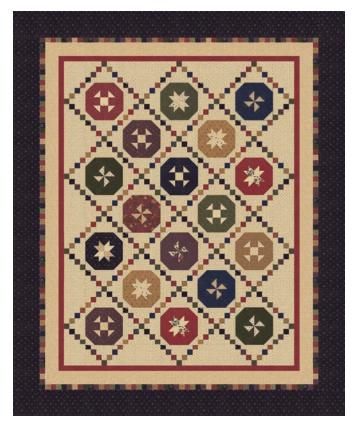

\*KT 20082 - Bittersweet Pumpkins Bittersweet Sampler Lap 65" x 79" LC and HB Friendly