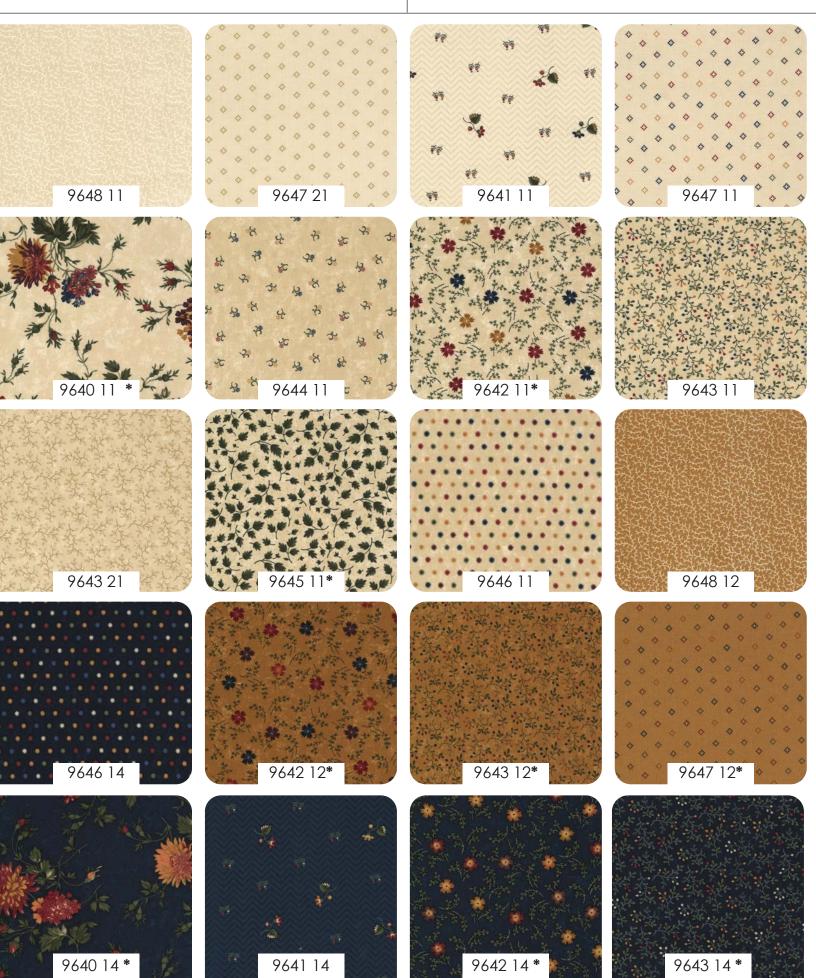

KT 55039 - Bittersweet Seaons Pumpkin Insert 27" x 27" PP Friendly

**Troubles Quilters** walk you through this collection

**OCTOBER DELIVERY** 

•40 Prints