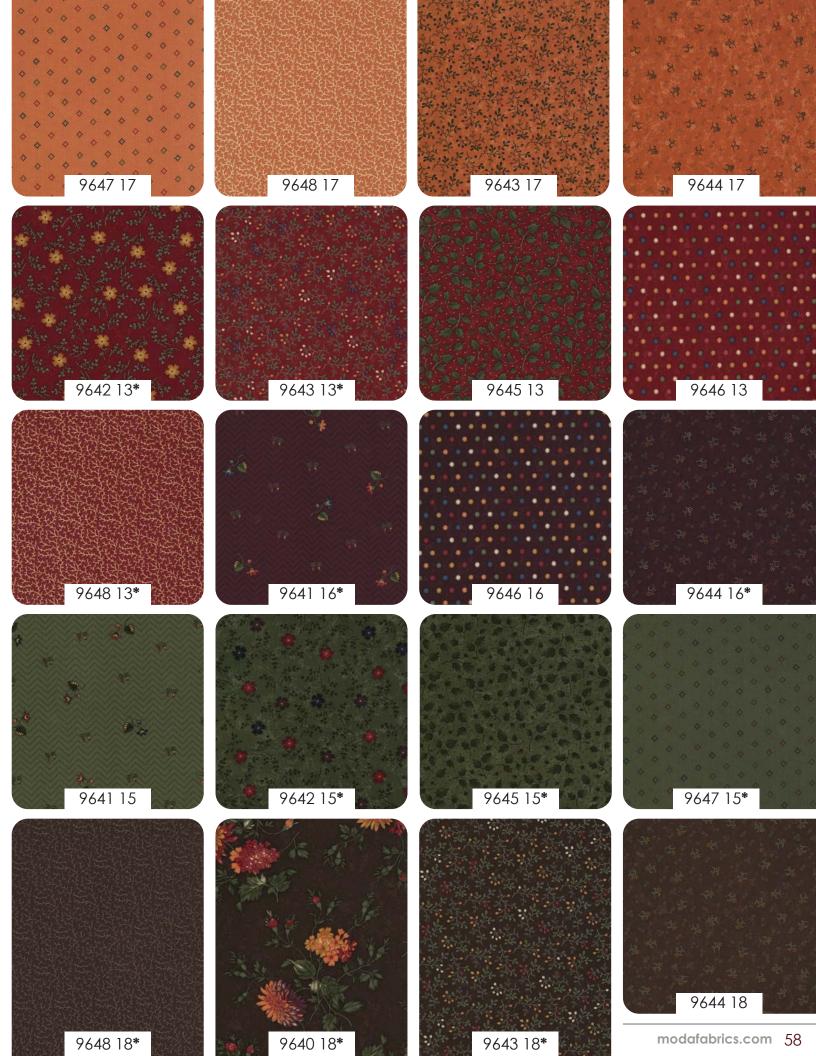

KT 55039 - Bittersweet Seaons Pumpkin Insert 27" x 27" PP Friendly

**Troubles Quilters** walk you through this collection

**OCTOBER DELIVERY** 

•40 Prints