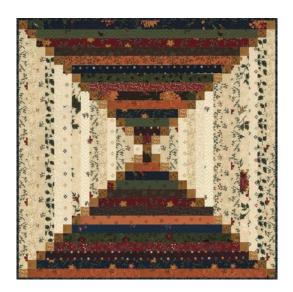

#### **OCTOBER DELIVERY**

moda FABRICS + SUPPLIES°

\*KT 20132 - Bittersweet & Honey Christmas Ornament 27" x 27" HB Friendly

\*KT 20132 - Bittersweet & Honey Summer Star 27" x 27" HB Friendly

**KT 20132 -** Bittersweet & Honey Log Cabin 29" x 29" HB Friendly