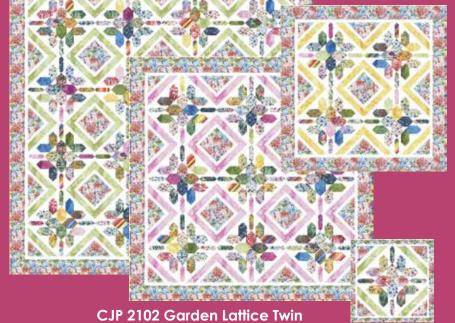

## CJP 2102 Garden Lattice King 101" x 101" PP Friendly

CJP 2102 Garden Lattice Throw 58" x 58" PP Friendly Click Here To Shop This Collection!

79" x 79" PP Friendly CJP 2102 Garden Lattice Pillow 26" x 26" PP Friendly