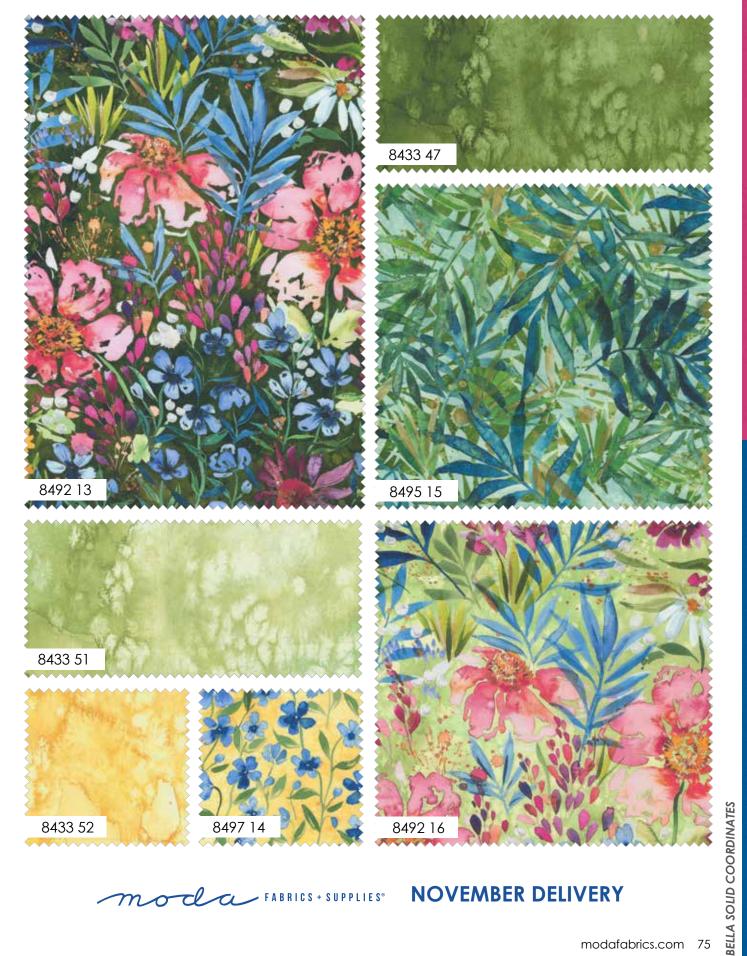

Fresh As A Daisy is a celebration of this hidden gem, with gardens filled to the brim with a riot of color, texture, and of course, daisies.

For this collection, we have taken the beautiful painting "Lost In The Woods" and brought it to life on fabric! Each yard is a panel of my dream cottage garden. There is also a panel with an arrangement of daisies complemented by the "Flower Patch" art panel. There are floral patterns colored in a fresh, modern palette, new flow watercolors, stripes and colorful splashes of metallic throughout.

8490

NOVEMBER DELIVERY

•30 Prints •100% Premium Cotton JR's, LC's & PP's include two each of 8492, 8495, 8496, 8497, 8433. AB's do not include panel 8490-11. 8491-11 is cut 18" x 22" for AB's. 8493 is cut 18" x 44" for AB's.