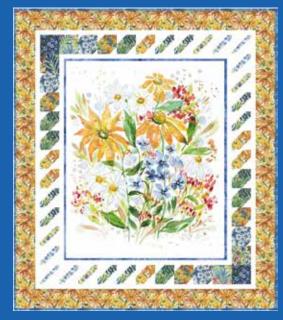

## Patterns by Create Joy Project

**CJP 2103 Garden Dreams** 54" × 62"

CJP 2101 Reach for the Sun  $64^{\prime\prime} \times 72^{\prime\prime}$ 

Imagine an ancient stone cottage tucked deep in a secluded wood. Set atop rolling hills surrounded by flower fields and tall lush trees, there you will find the retreat of my dreams...