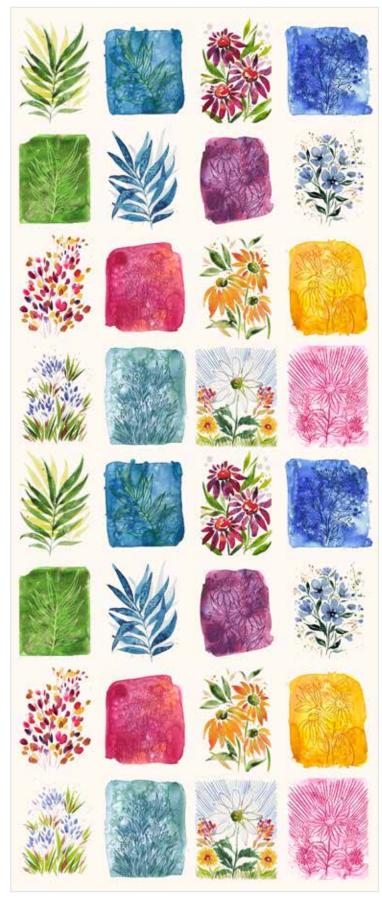

CJP 2105 Blossom Stars 90" x 90" JR Friendly

8490 11 Panel size is 36" x 44". Motif size is 33" x 41" from inside borders. Border size is 1"

fresh as a daisy

8491 11 Running yardage. Block sizes vary, largest are 4.75" x 4". Full WOF shown.

Selected blocks enlarged to show more detail.

fresh as a daisy

FABRICS + SUPPLIES<sup>®</sup>

OFF WHITE 9900 200

fresh as a daisy

IMPERIAL BLUE 9900 307

MAGENTA 9900 92

76 modafabrics.com