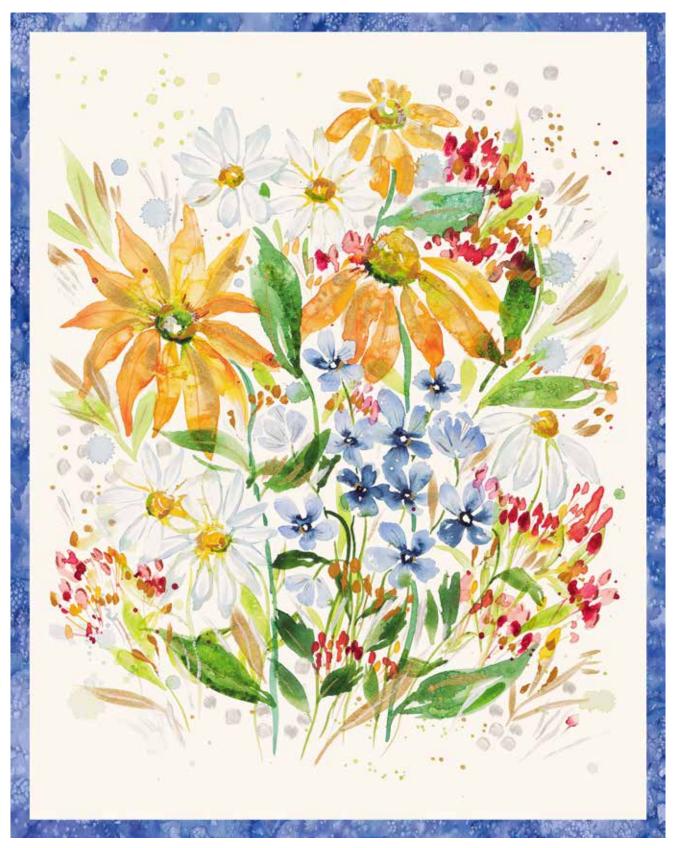

CJP 2105 Blossom Stars 90" x 90" JR Friendly

8490 11 Panel size is 36" x 44". Motif size is 33" x 41" from inside borders. Border size is 1"

fresh as a daisy

8491 11 Running yardage. Block sizes vary, largest are 4.75" x 4". Full WOF shown.

Selected blocks enlarged to show more detail.

fresh as a daisy

FABRICS + SUPPLIES<sup>®</sup>

OFF WHITE 9900 200

fresh as a daisy

IMPERIAL BLUE 9900 307

MAGENTA 9900 92

76 modafabrics.com