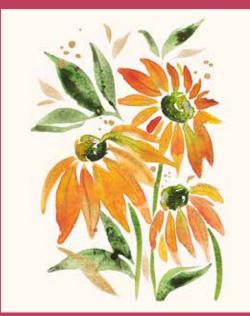

fresh as a daisy

MAGENTA 9900 92

8493 13 & 8493 12 reduced to 20% to show full print.

Daisys were referred to as "day's eye" in Old English because the petals close over the yellow center at night and re-open in the daytime. The phrase "as fresh as a daisy" came from this meaning that someone was well-rested and ready to go.