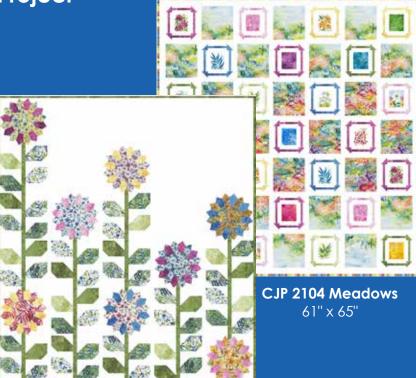

## Patterns by Create Joy Project

**CJP 2103 Garden Dreams** 54" × 62"

CJP 2101 Reach for the Sun  $64^{\prime\prime} \times 72^{\prime\prime}$ 

Imagine an ancient stone cottage tucked deep in a secluded wood. Set atop rolling hills surrounded by flower fields and tall lush trees, there you will find the retreat of my dreams...