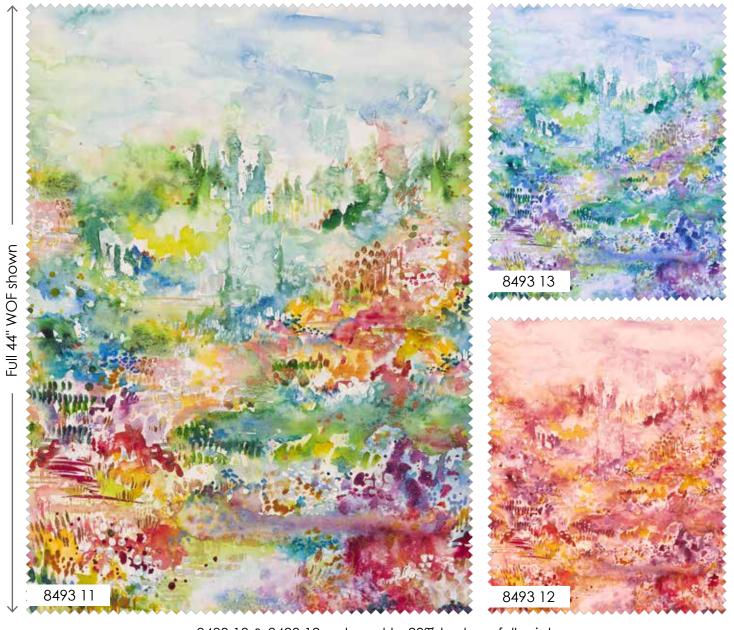

fresh as a daisy

MAGENTA 9900 92

8493 13 & 8493 12 reduced to 20% to show full print.

Daisys were referred to as "day's eye" in Old English because the petals close over the yellow center at night and re-open in the daytime. The phrase "as fresh as a daisy" came from this meaning that someone was well-rested and ready to go.