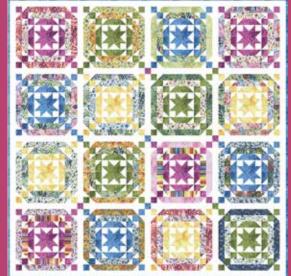

CJP 2105 Blossom Stars 90" x 90" JR Friendly

8490 11 Panel size is 36" x 44". Motif size is 33" x 41" from inside borders. Border size is 1"

fresh as a daisy

8491 11 Running yardage. Block sizes vary, largest are 4.75" x 4". Full WOF shown.