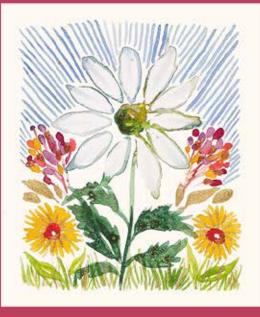

fresh as a daisy

MAGENTA 9900 92

8493 13 & 8493 12 reduced to 20% to show full print.

Daisys were referred to as "day's eye" in Old English because the petals close over the yellow center at night and re-open in the daytime. The phrase "as fresh as a daisy" came from this meaning that someone was well-rested and ready to go.