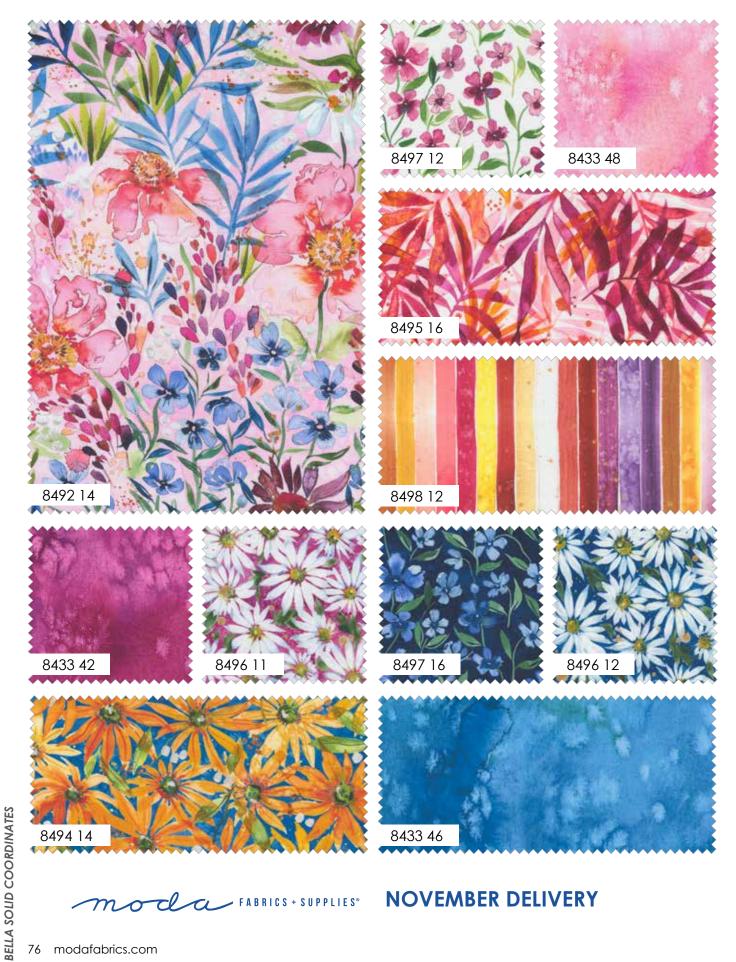

Fresh As A Daisy is a celebration of this hidden gem, with gardens filled to the brim with a riot of color, texture, and of course, daisies.

For this collection, we have taken the beautiful painting "Lost In The Woods" and brought it to life on fabric! Each yard is a panel of my dream cottage garden. There is also a panel with an arrangement of daisies complemented by the "Flower Patch" art panel. There are floral patterns colored in a fresh, modern palette, new flow watercolors, stripes and colorful splashes of metallic throughout.

8490

NOVEMBER DELIVERY

•30 Prints •100% Premium Cotton JR's, LC's & PP's include two each of 8492, 8495, 8496, 8497, 8433. AB's do not include panel 8490-11. 8491-11 is cut 18" x 22" for AB's. 8493 is cut 18" x 44" for AB's.