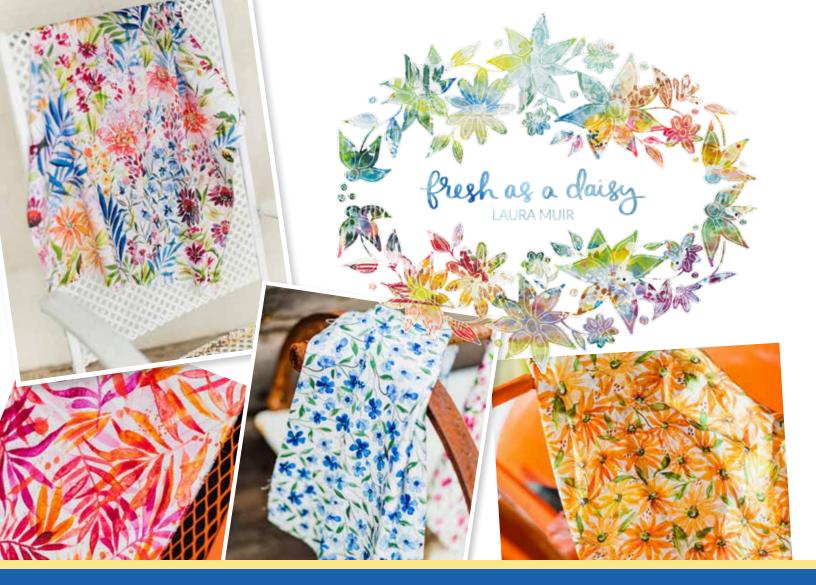

Fresh As A Daisy is a celebration of this hidden gem, with gardens filled to the brim with a riot of color, texture, and of course, daisies.

For this collection, we have taken the beautiful painting "Lost In The Woods" and brought it to life on fabric! Each yard is a panel of my dream cottage garden. There is also a panel with an arrangement of daisies complemented by the "Flower Patch" art panel. There are floral patterns colored in a fresh, modern palette, new flow watercolors, stripes and colorful splashes of metallic throughout.

We can't wait to see what hidden treasures you dream up with Fresh As A Daisy fabrics!