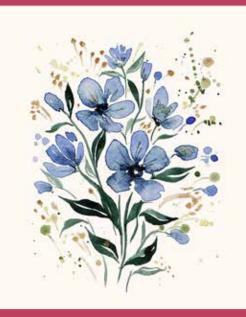

fresh as a daisy

MAGENTA 9900 92

8493 13 & 8493 12 reduced to 20% to show full print.

Daisys were referred to as "day's eye" in Old English because the petals close over the yellow center at night and re-open in the daytime. The phrase "as fresh as a daisy" came from this meaning that someone was well-rested and ready to go.