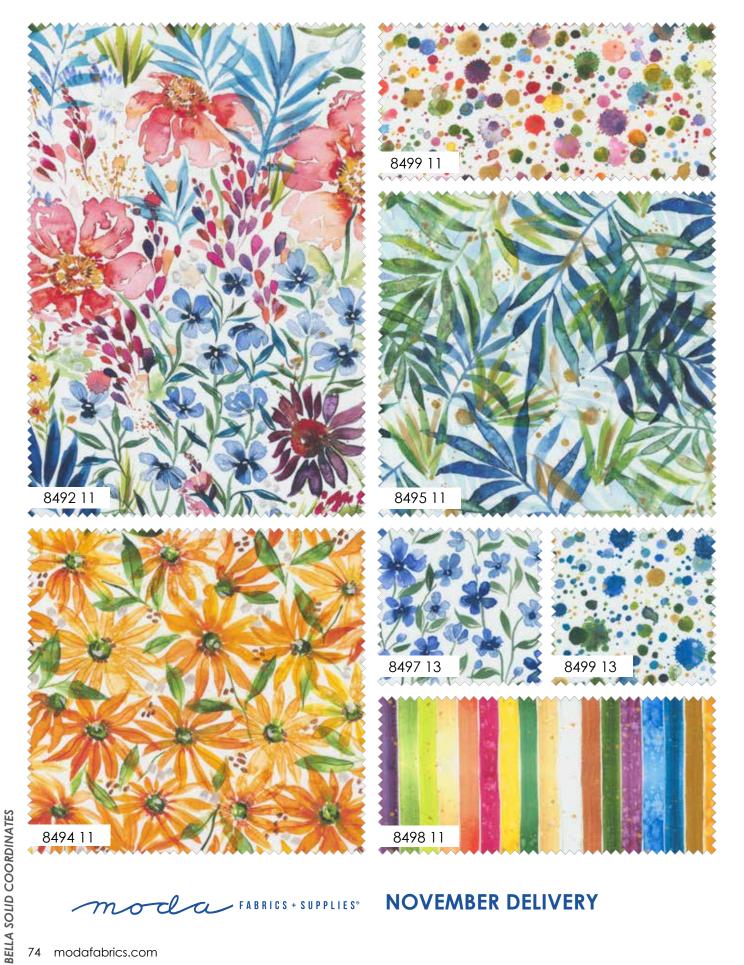

CJP 2105 Blossom Stars 90" x 90" JR Friendly

8490 11 Panel size is 36" x 44". Motif size is 33" x 41" from inside borders. Border size is 1"

fresh as a daisy

8491 11 Running yardage. Block sizes vary, largest are 4.75" x 4". Full WOF shown.

Selected blocks enlarged to show more detail.

fresh as a daisy

FABRICS + SUPPLIES<sup>®</sup>

OFF WHITE 9900 200

fresh as a daisy

IMPERIAL BLUE 9900 307

MAGENTA 9900 92

76 modafabrics.com

8490

NOVEMBER DELIVERY

•30 Prints •100% Premium Cotton JR's, LC's & PP's include two each of 8492, 8495, 8496, 8497, 8433. AB's do not include panel 8490-11. 8491-11 is cut 18" x 22" for AB's. 8493 is cut 18" x 44" for AB's.