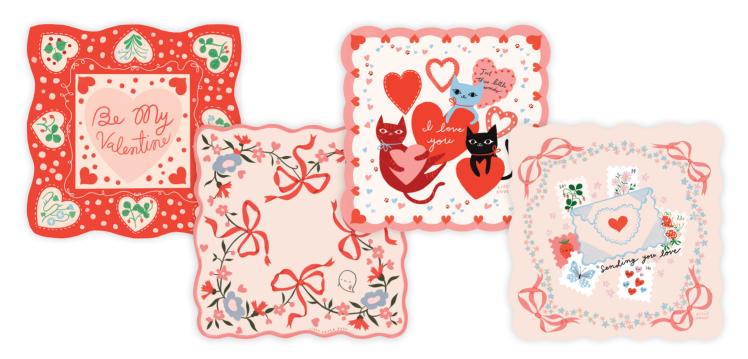

FS 1050 Funny Valentine Hankies 15" x 15" Set of 4 sold in multiples of 2

MTIN37140 Lizzy House's Funny Valentine Tin Funny Valentine Advent Quilt 24" x 36" Only available with purchase of Collector Series Tin