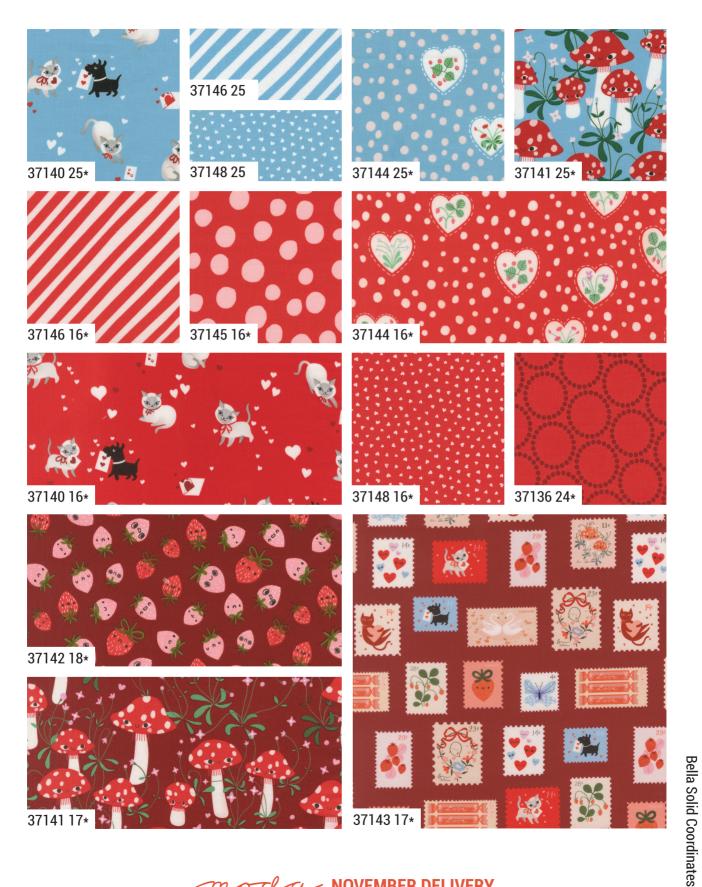

Funny Valentine by Lizzy House is a nostalgic and sweet look through a candy box full of vintage valentines and love notes. It's a peek into a hatbox of handkerchiefs and treasured ephemera that someone tucked away to remember the fondness of past loves. The prints in Funny Valentine feature a delightful assortment of charming illustrations, from the most unlikely of friends and botanical sweethearts to a lovely stamp collection, friendly strawberries, and more. Don't complete a project without including a little Funny Valentine.

moda 133

**NOVEMBER DELIVERY** 

moda NOVEMBER DELIVERY

37149 11 Panel Size: 36" x 44". Block Size: 12" x 12"

37140 Asst. Asst. Low Cal 10 AB JR LC MC PP NOVEMBER DELIVERY

•29 Prints •100% Premium Cotton
AB includes all 29 skus - cut 37149-11 - 36" x 44". JRs, LCs, MCs & PPs do not include the panel
37149-11. JRs, LCs, MCs & PPs include 28 skus with two each of 37140, 37143-12, 37145, 37148,
37136-22 & 24. Bella Solid Coordinates are not included in assortments or precuts.