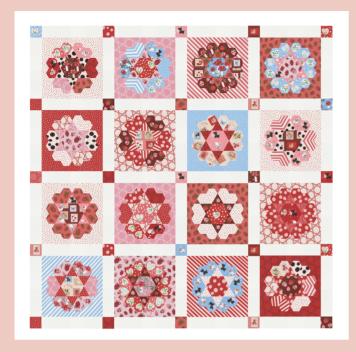

PDF DOWNLOAD ONLY Little Sweetheart Quilt 70" x 70" by Treehouse Textiles Pattern can be found on https://treehousetextiles.com.au/

WEB PATTERN Hankie Hearts Quilt 86" x 80"
Pattern will be available to download on the Moda website when the collection ships.