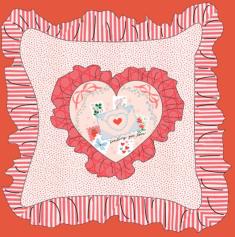

#### Nuts and Chews 90" x 90"

Ruffle Bag 22" x 16" x 4"

Envelope Bag 10" x 2" x 7"

Ruffle Pillow 20" x 20"