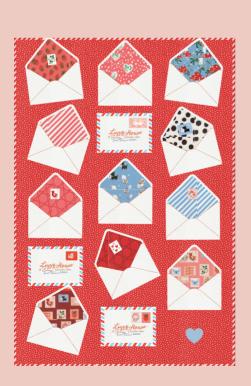

Funny Valentine by Lizzy House is a nostalgic and sweet look through a candy box full of vintage valentines and love notes. It's a peek into a hatbox of handkerchiefs and treasured ephemera that someone tucked away to remember the fondness of past loves. The prints in Funny Valentine feature a delightful assortment of charming illustrations, from the most unlikely of friends and botanical sweethearts to a lovely stamp collection, friendly strawberries, and more. Don't complete a project without including a little Funny Valentine.