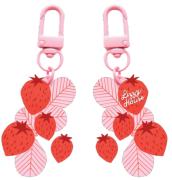

#### **ZIPPER PULLS**

**LHFV2002** Strawberry Bo Zipper Pull Mul 6

LHFV2003 Happy Heart Zipper Pull Mul 6

**LHFV2004** Sweet Kitten Zipper Pull Mul 6

**LHFV2005** Scotty Dog Zipper Pull Mul 6

All zipper charms are approx. 1.5 inches and have a glitter epoxy coating.