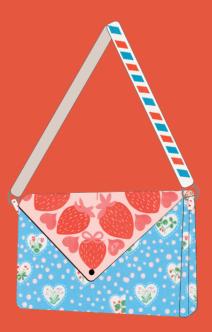

#### Nuts and Chews 90" x 90"

Ruffle Bag 22" x 16" x 4"

Envelope Bag 10" x 2" x 7"

Ruffle Pillow 20" x 20"