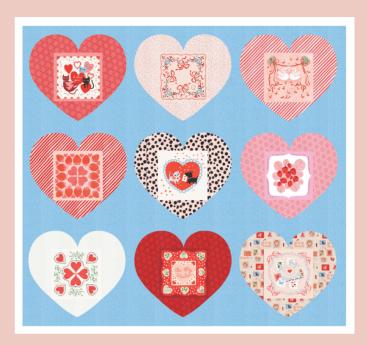

PDF DOWNLOAD ONLY Little Sweetheart Quilt 70" x 70" by Treehouse Textiles Pattern can be found on https://treehousetextiles.com.au/

WEB PATTERN Hankie Hearts Quilt 86" x 80"
Pattern will be available to download on the Moda website when the collection ships.