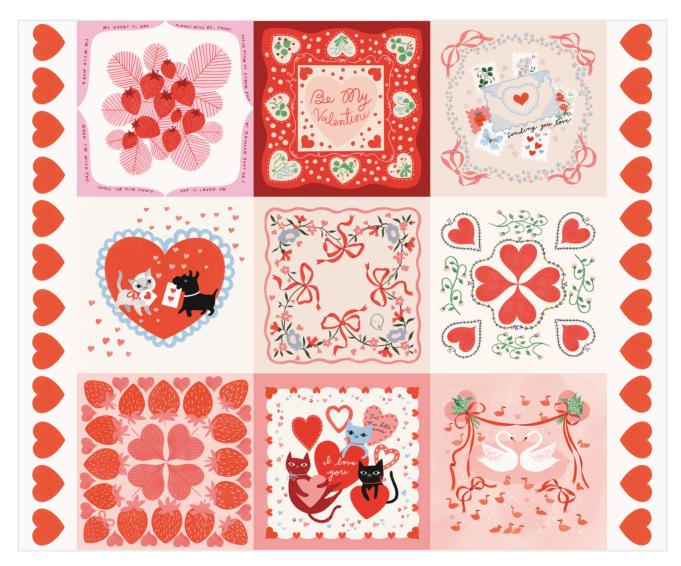

moda 133

**NOVEMBER DELIVERY** 

moda NOVEMBER DELIVERY

37149 11 Panel Size: 36" x 44". Block Size: 12" x 12"

37140 Asst. Asst. Low Cal 10 AB JR LC MC PP NOVEMBER DELIVERY

•29 Prints •100% Premium Cotton
AB includes all 29 skus - cut 37149-11 - 36" x 44". JRs, LCs, MCs & PPs do not include the panel
37149-11. JRs, LCs, MCs & PPs include 28 skus with two each of 37140, 37143-12, 37145, 37148,
37136-22 & 24. Bella Solid Coordinates are not included in assortments or precuts.