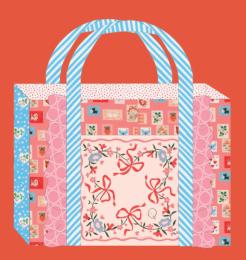

#### Nuts and Chews 90" x 90"

Ruffle Bag 22" x 16" x 4"

Envelope Bag 10" x 2" x 7"

Ruffle Pillow 20" x 20"