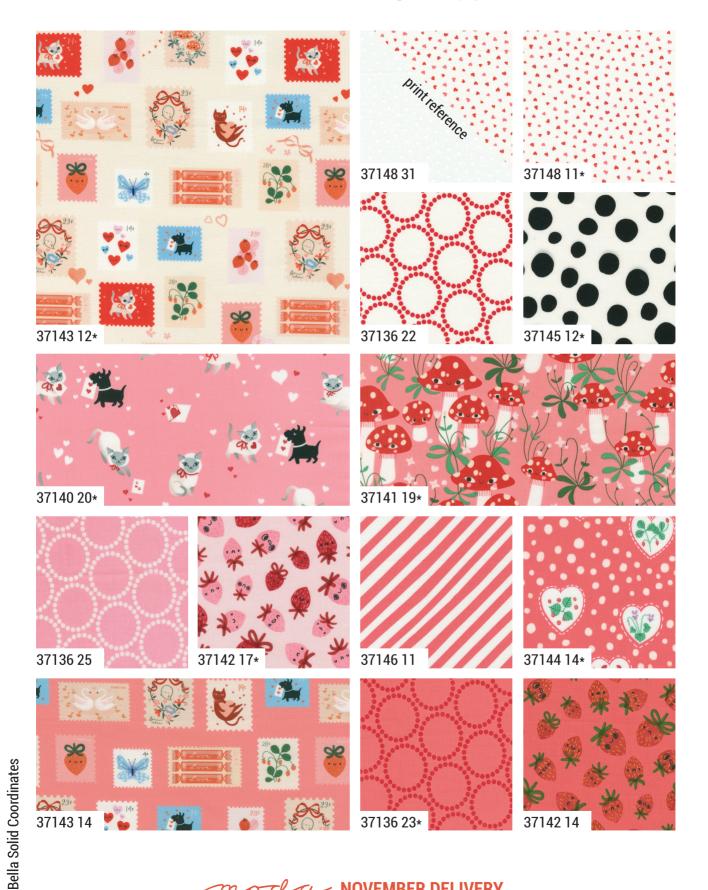

Funny Valentine by Lizzy House is a nostalgic and sweet look through a candy box full of vintage valentines and love notes. It's a peek into a hatbox of handkerchiefs and treasured ephemera that someone tucked away to remember the fondness of past loves. The prints in Funny Valentine feature a delightful assortment of charming illustrations, from the most unlikely of friends and botanical sweethearts to a lovely stamp collection, friendly strawberries, and more. Don't complete a project without including a little Funny Valentine.

moda 133

**NOVEMBER DELIVERY** 

moda NOVEMBER DELIVERY

37149 11 Panel Size: 36" x 44". Block Size: 12" x 12"

37140 Asst. Asst. Low Cal 10 AB JR LC MC PP NOVEMBER DELIVERY

•29 Prints •100% Premium Cotton
AB includes all 29 skus - cut 37149-11 - 36" x 44". JRs, LCs, MCs & PPs do not include the panel
37149-11. JRs, LCs, MCs & PPs include 28 skus with two each of 37140, 37143-12, 37145, 37148,
37136-22 & 24. Bella Solid Coordinates are not included in assortments or precuts.