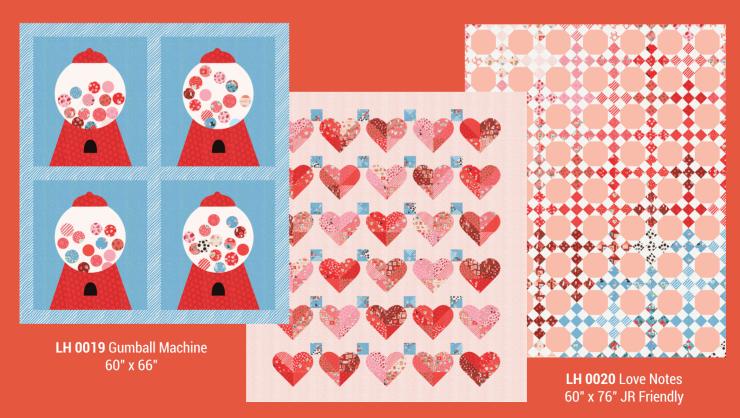

#### Nuts and Chews 90" x 90"

Ruffle Bag 22" x 16" x 4"

Envelope Bag 10" x 2" x 7"

Ruffle Pillow 20" x 20"