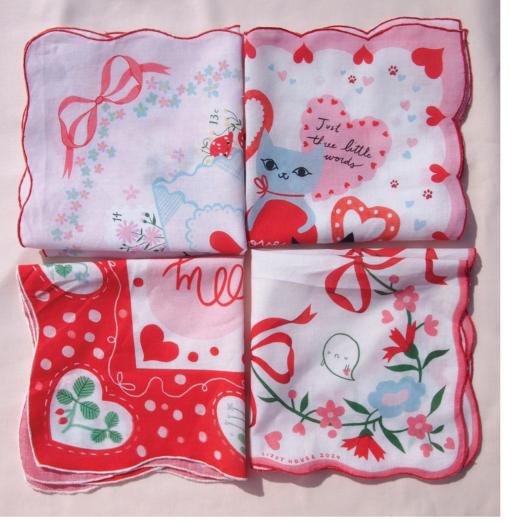

FS 1050 Funny Valentine Hankies 15" x 15" Set of 4 sold in multiples of 2

MTIN37140 Lizzy House's Funny Valentine Tin Funny Valentine Advent Quilt 24" x 36" Only available with purchase of Collector Series Tin