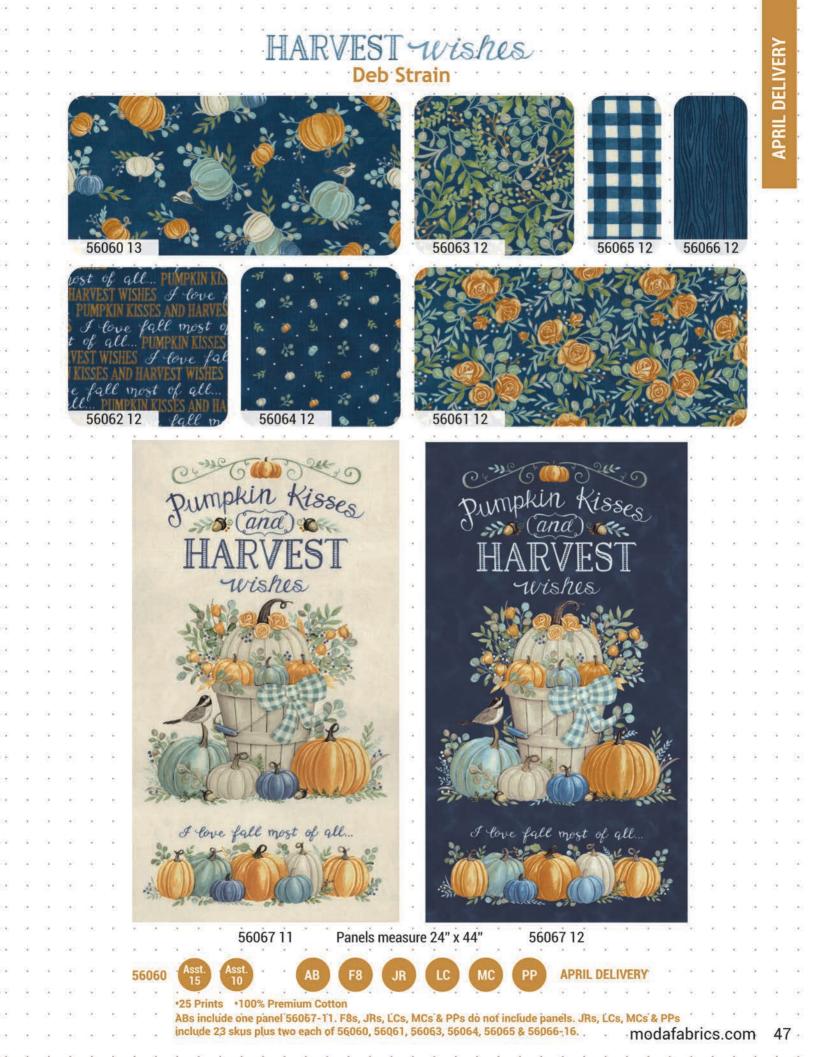

## HARVEST wishes Deb Strain

I love Fall Most of All.....It truly is my favorite season! How about you? I am also loving this Fall color palette filled with soft, warm oranges, aqua and what I'm calling "Harvest Night Sky" blue. If feels new and on trend! By pairing fresh colors with traditional fall images, this new fall collection is familiar yet fresh. Filled with autumn pumpkins, berries, foliage and chickadees, in soft sophisticated hues, this pretty group is sure to bring "Pumpkin Kisses and Harvest Wishes" to your next FALL themed project!

## HARVEST wishes Deb Strain

46