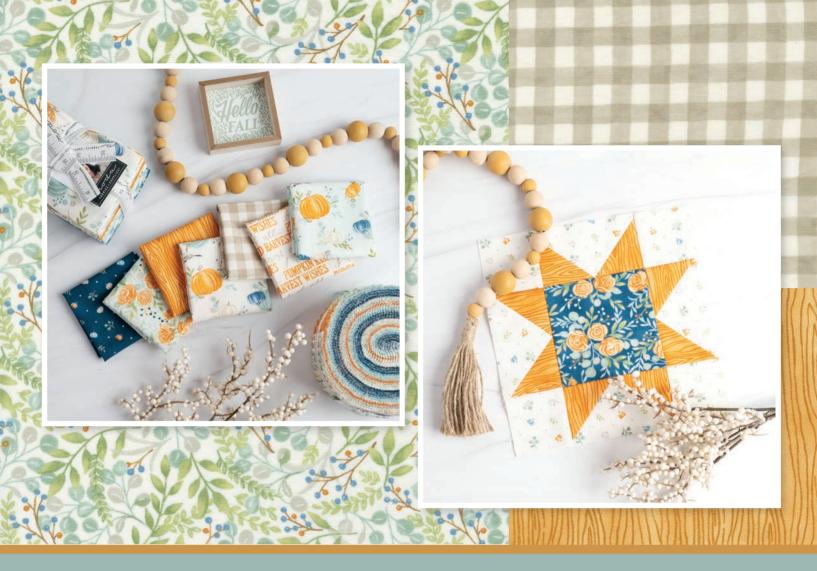

## HARVEST wishes Deb Strain

I love Fall Most of All.....It truly is my favorite season! How about you? I am also loving this Fall color palette filled with soft, warm oranges, aqua and what I'm calling "Harvest Night Sky" blue. If feels new and on trend! By pairing fresh colors with traditional fall images, this new fall collection is familiar yet fresh. Filled with autumn pumpkins, berries, foliage and chickadees, in soft sophisticated hues, this pretty group is sure to bring "Pumpkin Kisses and Harvest Wishes" to your next FALL themed project!