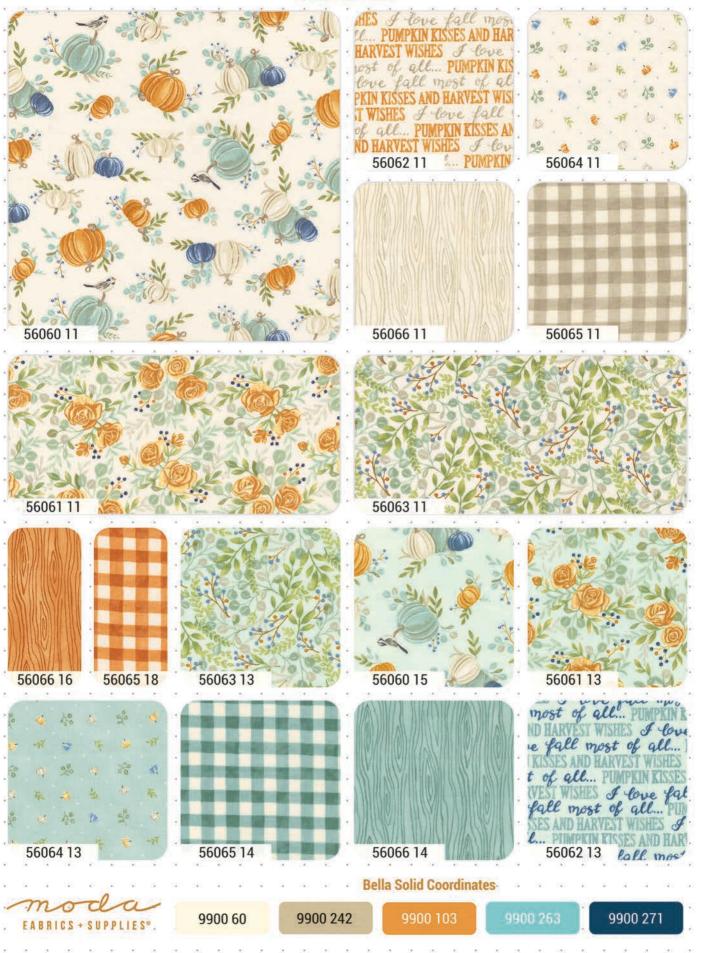

## HARVEST wishes Deb Strain

I love Fall Most of All.....It truly is my favorite season! How about you? I am also loving this Fall color palette filled with soft, warm oranges, aqua and what I'm calling "Harvest Night Sky" blue. If feels new and on trend! By pairing fresh colors with traditional fall images, this new fall collection is familiar yet fresh. Filled with autumn pumpkins, berries, foliage and chickadees, in soft sophisticated hues, this pretty group is sure to bring "Pumpkin Kisses and Harvest Wishes" to your next FALL themed project!