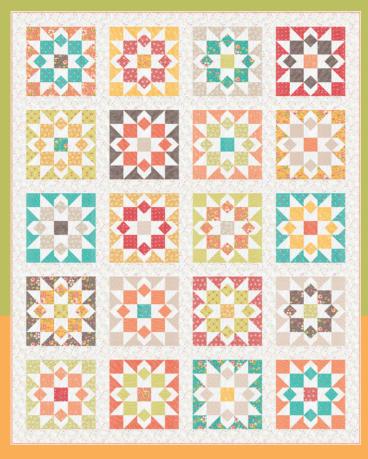

**Bella Solid Coordinates** 

CQ 231 Fanciful 75" x 93"

CQ 233 Jelly Twinkle 64" x 76" JR Friendly

CQ 232 Brookside 60" x 70" PP Friendly

CQ 234 Garden Melody 68" x 76" LC Friendly

CQ 235 Barn Star 11 40" x 40"