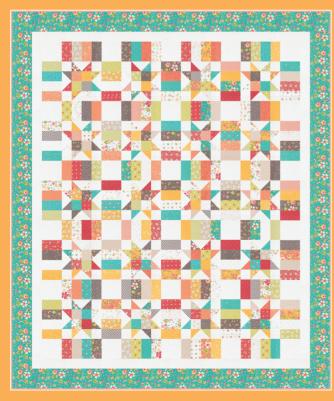

**Bella Solid Coordinates** 

CQ 231 Fanciful 75" x 93"

CQ 233 Jelly Twinkle 64" x 76" JR Friendly

CQ 232 Brookside 60" x 70" PP Friendly

CQ 234 Garden Melody 68" x 76" LC Friendly

CQ 235 Barn Star 11 40" x 40"