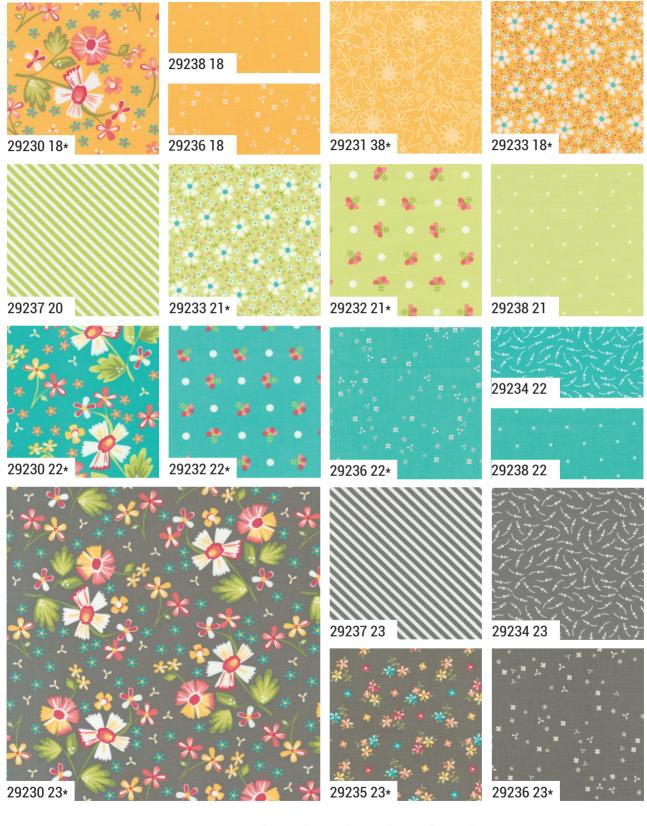

In the Garden features a rainbow of the warm colors that I so enjoy sewing with... pinks, corals, yellows, greens, and aguas. Ever since my first collection, I have also enjoyed how nicely a warm gray plays with all of those sherbet brights. You will find my beautiful signature grays in this collection. Over the years, I have often joked that I can't grow a beautiful flower garden outside (this girl does not have a green thumb!) but I can create flower-filled fabrics! In the Garden is bursting with flowers; wildflowers, daisies, blossoms, and buds are spread throughout. A beautiful new, sketchy floral is sure to become a favorite for backgrounds. Speaking of backgrounds, there are some wonderful low volume options in this collection that are guite lovely! You will also find sweet, geometric prints to round out the collection, including stripes for those bindings (my favorite way to finish a guilt).

I can't wait to see the beautiful quilt "bouquets" you create with In the Garden fabrics. Corey

29230

NOVEMBER DELIVERY

•38 Prints •100% Premium Cotton
AB includes all 38 skus. JRs, LCs, MCs & PPs include 38 skus with two each of 29230-11 & 23.
Bella Solid coordinates are not included in assortments or precuts.