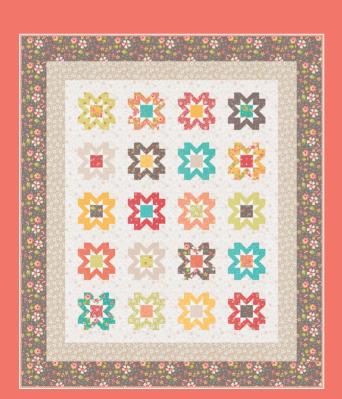

**Bella Solid Coordinates** 

CQ 231 Fanciful 75" x 93"

CQ 233 Jelly Twinkle 64" x 76" JR Friendly

CQ 232 Brookside 60" x 70" PP Friendly

CQ 234 Garden Melody 68" x 76" LC Friendly

CQ 235 Barn Star 11 40" x 40"