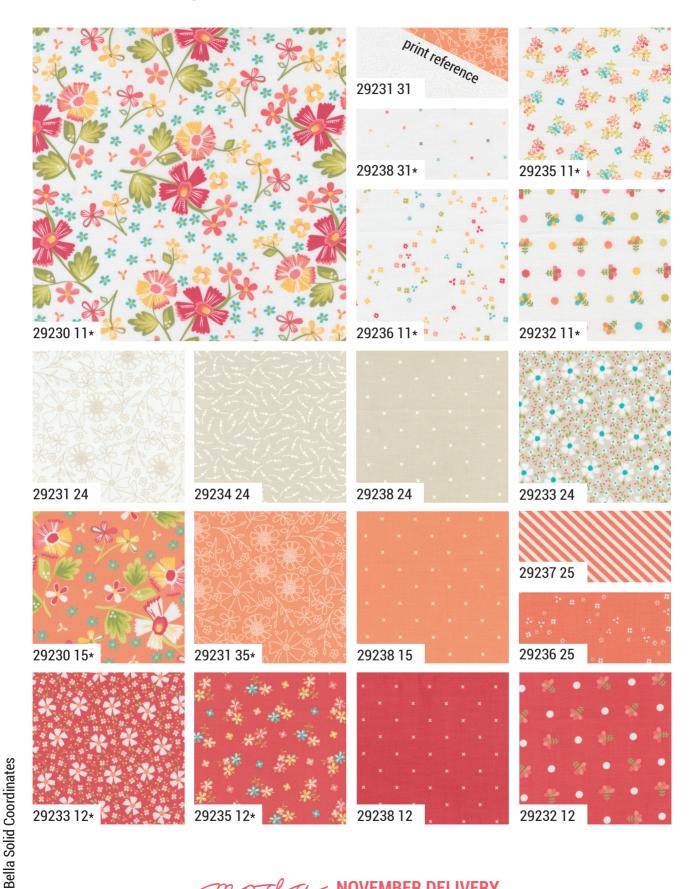

In the Garden features a rainbow of the warm colors that I so enjoy sewing with... pinks, corals, yellows, greens, and aguas. Ever since my first collection, I have also enjoyed how nicely a warm gray plays with all of those sherbet brights. You will find my beautiful signature grays in this collection. Over the years, I have often joked that I can't grow a beautiful flower garden outside (this girl does not have a green thumb!) but I can create flower-filled fabrics! In the Garden is bursting with flowers; wildflowers, daisies, blossoms, and buds are spread throughout. A beautiful new, sketchy floral is sure to become a favorite for backgrounds. Speaking of backgrounds, there are some wonderful low volume options in this collection that are guite lovely! You will also find sweet, geometric prints to round out the collection, including stripes for those bindings (my favorite way to finish a guilt).

I can't wait to see the beautiful quilt "bouquets" you create with In the Garden fabrics. Corey

29230

NOVEMBER DELIVERY

•38 Prints •100% Premium Cotton
AB includes all 38 skus. JRs, LCs, MCs & PPs include 38 skus with two each of 29230-11 & 23.
Bella Solid coordinates are not included in assortments or precuts.