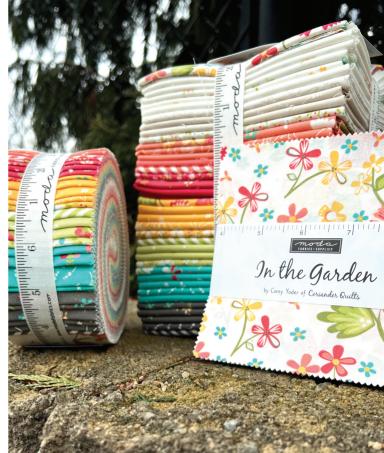

In the Garden features a rainbow of the warm colors that I so enjoy sewing with... pinks, corals, yellows, greens, and aguas. Ever since my first collection, I have also enjoyed how nicely a warm gray plays with all of those sherbet brights. You will find my beautiful signature grays in this collection. Over the years, I have often joked that I can't grow a beautiful flower garden outside (this girl does not have a green thumb!) but I can create flower-filled fabrics! In the Garden is bursting with flowers; wildflowers, daisies, blossoms, and buds are spread throughout. A beautiful new, sketchy floral is sure to become a favorite for backgrounds. Speaking of backgrounds, there are some wonderful low volume options in this collection that are guite lovely! You will also find sweet, geometric prints to round out the collection, including stripes for those bindings (my favorite way to finish a guilt).