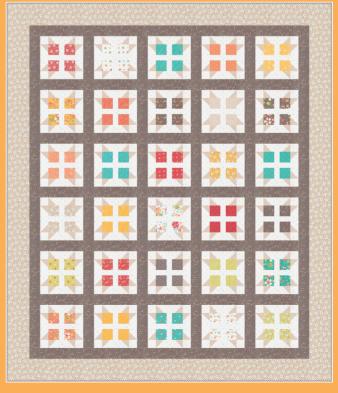

**Bella Solid Coordinates** 

CQ 231 Fanciful 75" x 93"

CQ 233 Jelly Twinkle 64" x 76" JR Friendly

CQ 232 Brookside 60" x 70" PP Friendly

CQ 234 Garden Melody 68" x 76" LC Friendly

CQ 235 Barn Star 11 40" x 40"