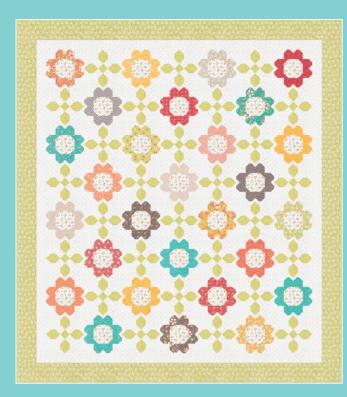

**Bella Solid Coordinates** 

CQ 231 Fanciful 75" x 93"

CQ 233 Jelly Twinkle 64" x 76" JR Friendly

CQ 232 Brookside 60" x 70" PP Friendly

CQ 234 Garden Melody 68" x 76" LC Friendly

CQ 235 Barn Star 11 40" x 40"