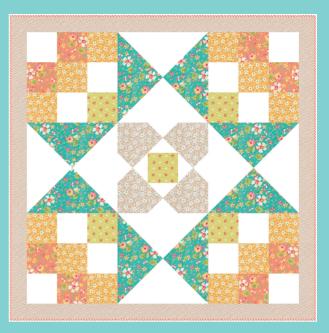

**Bella Solid Coordinates** 

CQ 231 Fanciful 75" x 93"

CQ 233 Jelly Twinkle 64" x 76" JR Friendly

CQ 232 Brookside 60" x 70" PP Friendly

CQ 234 Garden Melody 68" x 76" LC Friendly

CQ 235 Barn Star 11 40" x 40"