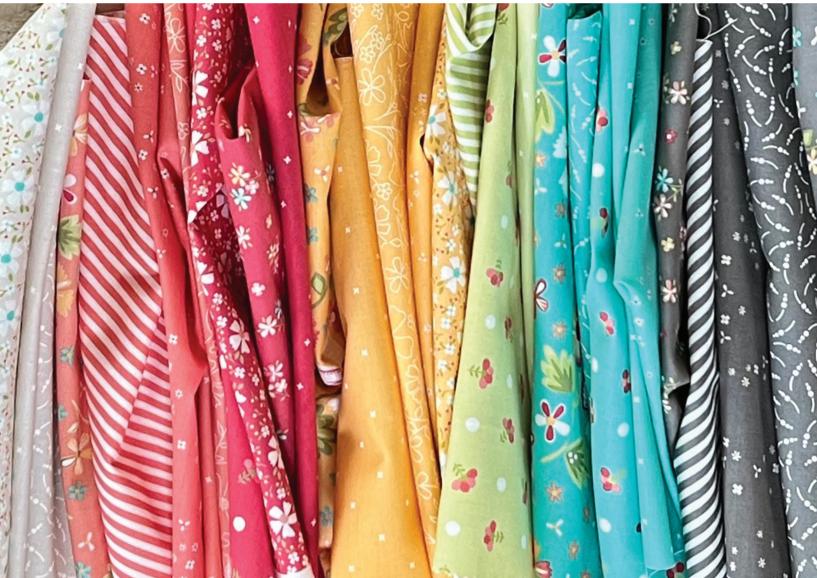

In the Garden features a rainbow of the warm colors that I so enjoy sewing with... pinks, corals, yellows, greens, and aguas. Ever since my first collection, I have also enjoyed how nicely a warm gray plays with all of those sherbet brights. You will find my beautiful signature grays in this collection. Over the years, I have often joked that I can't grow a beautiful flower garden outside (this girl does not have a green thumb!) but I can create flower-filled fabrics! In the Garden is bursting with flowers; wildflowers, daisies, blossoms, and buds are spread throughout. A beautiful new, sketchy floral is sure to become a favorite for backgrounds. Speaking of backgrounds, there are some wonderful low volume options in this collection that are guite lovely! You will also find sweet, geometric prints to round out the collection, including stripes for those bindings (my favorite way to finish a guilt).