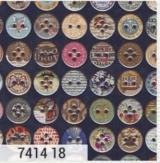

Discover the eclectic and richly creative community of Junk Journaling- memento creations in book form, often filled with handwritten diary entries, poems and sentiments, notes and lists. Many junk journals are rich with pages and pages of overlapping vintage adornment collaged with lovely complementing scraps and bits. When crafted to gift, just like a thoughtfullyhandmade quilt, a junk journal goes on to be appreciated and admired. The Junk Journal fabric collection was designed reminiscent of these collaged keepsakes. There are prints of actual, overlapping antique journal pages, die-cut butterflies atop yellowed ledger paper, sweet flour-sack floral clusters, bold list numbers created and overprinted with early ephemera typography, monochromatic collections of paper tickets, cute and colorful graphic buttons, a delicate and pretty repeat designed from ladies' bridge cards and a multitude of labels from the same source, rows of vintage lace, and a precious coordinating collage with an emphasis on the beauty of friendship.