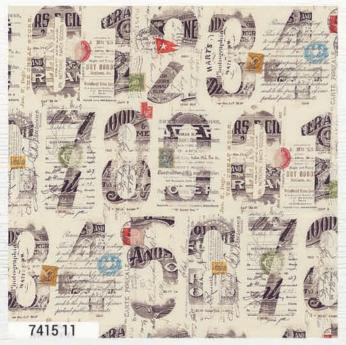

Discover the eclectic and richly creative community of Junk Journaling- memento creations in book form, often filled with handwritten diary entries, poems and sentiments, notes and lists. Many junk journals are rich with pages and pages of overlapping vintage adornment collaged with lovely complementing scraps and bits. When crafted to gift, just like a thoughtfullyhandmade quilt, a junk journal goes on to be appreciated and admired. The Junk Journal fabric collection was designed reminiscent of these collaged keepsakes. There are prints of actual, overlapping antique journal pages, die-cut butterflies atop yellowed ledger paper, sweet flour-sack floral clusters, bold list numbers created and overprinted with early ephemera typography, monochromatic collections of paper tickets, cute and colorful graphic buttons, a delicate and pretty repeat designed from ladies' bridge cards and a multitude of labels from the same source, rows of vintage lace, and a precious coordinating collage with an emphasis on the beauty of friendship.