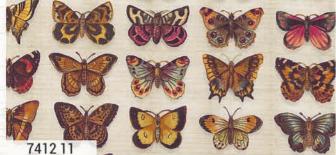

Discover the eclectic and richly creative community of Junk Journaling- memento creations in book form, often filled with handwritten diary entries, poems and sentiments, notes and lists. Many junk journals are rich with pages and pages of overlapping vintage adornment collaged with lovely complementing scraps and bits. When crafted to gift, just like a thoughtfullyhandmade quilt, a junk journal goes on to be appreciated and admired. The Junk Journal fabric collection was designed reminiscent of these collaged keepsakes. There are prints of actual, overlapping antique journal pages, die-cut butterflies atop yellowed ledger paper, sweet flour-sack floral clusters, bold list numbers created and overprinted with early ephemera typography, monochromatic collections of paper tickets, cute and colorful graphic buttons, a delicate and pretty repeat designed from ladies' bridge cards and a multitude of labels from the same source, rows of vintage lace, and a precious coordinating collage with an emphasis on the beauty of friendship.