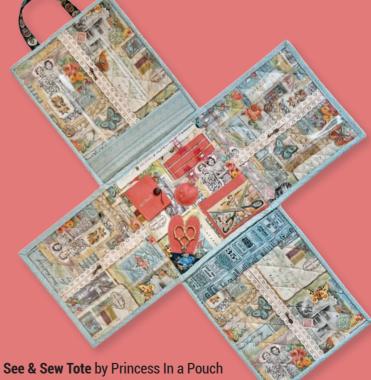

## **JANUARY DELIVERY**

**FREE PATTERN** Composition Book Cover by Susan Strumpf pattern available for download on robinpickensinc.com

PS7410 Diamond Stars 70" x 84"

See & Sew Tote by Princess In a Pouch pattern available for purchase on princesspouch.com