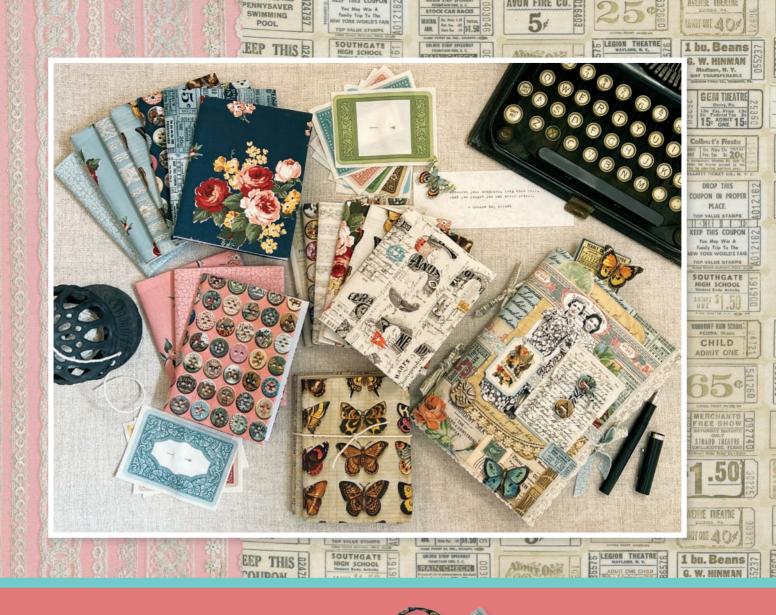

Discover the eclectic and richly creative community of Junk Journaling- memento creations in book form, often filled with handwritten diary entries, poems and sentiments, notes and lists. Many junk journals are rich with pages and pages of overlapping vintage adornment collaged with lovely complementing scraps and bits. When crafted to gift, just like a thoughtfullyhandmade quilt, a junk journal goes on to be appreciated and admired. The Junk Journal fabric collection was designed reminiscent of these collaged keepsakes. There are prints of actual, overlapping antique journal pages, die-cut butterflies atop yellowed ledger paper, sweet flour-sack floral clusters, bold list numbers created and overprinted with early ephemera typography, monochromatic collections of paper tickets, cute and colorful graphic buttons, a delicate and pretty repeat designed from ladies' bridge cards and a multitude of labels from the same source, rows of vintage lace, and a precious coordinating collage with an emphasis on the beauty of friendship.