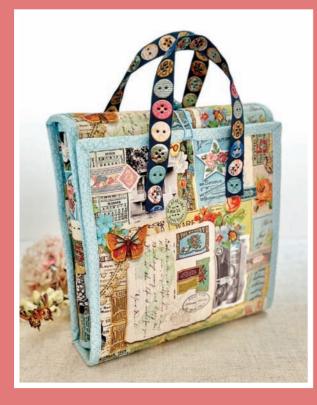

## **JANUARY DELIVERY**

**FREE PATTERN** Composition Book Cover by Susan Strumpf pattern available for download on robinpickensinc.com

PS7410 Diamond Stars 70" x 84"

See & Sew Tote by Princess In a Pouch pattern available for purchase on princesspouch.com