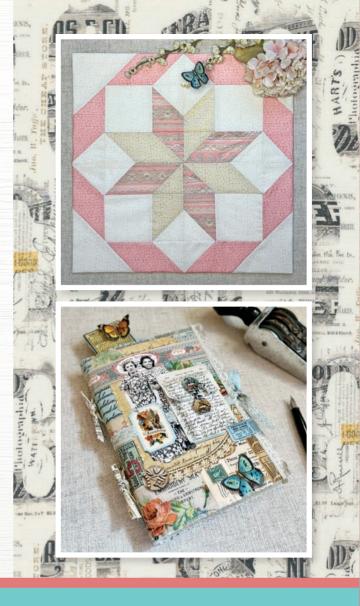

Discover the eclectic and richly creative community of Junk Journaling- memento creations in book form, often filled with handwritten diary entries, poems and sentiments, notes and lists. Many junk journals are rich with pages and pages of overlapping vintage adornment collaged with lovely complementing scraps and bits. When crafted to gift, just like a thoughtfullyhandmade quilt, a junk journal goes on to be appreciated and admired. The Junk Journal fabric collection was designed reminiscent of these collaged keepsakes. There are prints of actual, overlapping antique journal pages, die-cut butterflies atop yellowed ledger paper, sweet flour-sack floral clusters, bold list numbers created and overprinted with early ephemera typography, monochromatic collections of paper tickets, cute and colorful graphic buttons, a delicate and pretty repeat designed from ladies' bridge cards and a multitude of labels from the same source, rows of vintage lace, and a precious coordinating collage with an emphasis on the beauty of friendship.