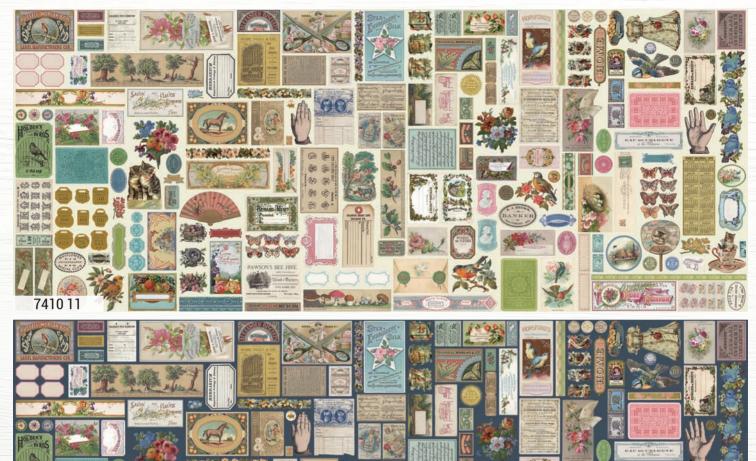

7410 11 & 7410 18 reduced to show full 44" WOF. 17.5" x 44" Repeat size.

7410 11 section shown at 100%

mod FABRICS + SUPPLIES®

原金型の

國領行

741018

Playing Card Labels. Cards are approx. 4" x 2.75"

mod