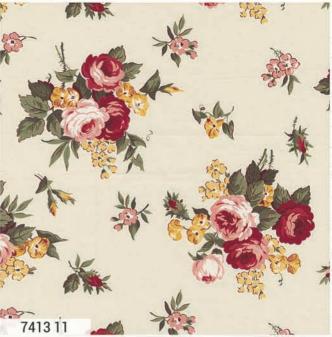

Discover the eclectic and richly creative community of Junk Journaling- memento creations in book form, often filled with handwritten diary entries, poems and sentiments, notes and lists. Many junk journals are rich with pages and pages of overlapping vintage adornment collaged with lovely complementing scraps and bits. When crafted to gift, just like a thoughtfullyhandmade quilt, a junk journal goes on to be appreciated and admired. The Junk Journal fabric collection was designed reminiscent of these collaged keepsakes. There are prints of actual, overlapping antique journal pages, die-cut butterflies atop yellowed ledger paper, sweet flour-sack floral clusters, bold list numbers created and overprinted with early ephemera typography, monochromatic collections of paper tickets, cute and colorful graphic buttons, a delicate and pretty repeat designed from ladies' bridge cards and a multitude of labels from the same source, rows of vintage lace, and a precious coordinating collage with an emphasis on the beauty of friendship.