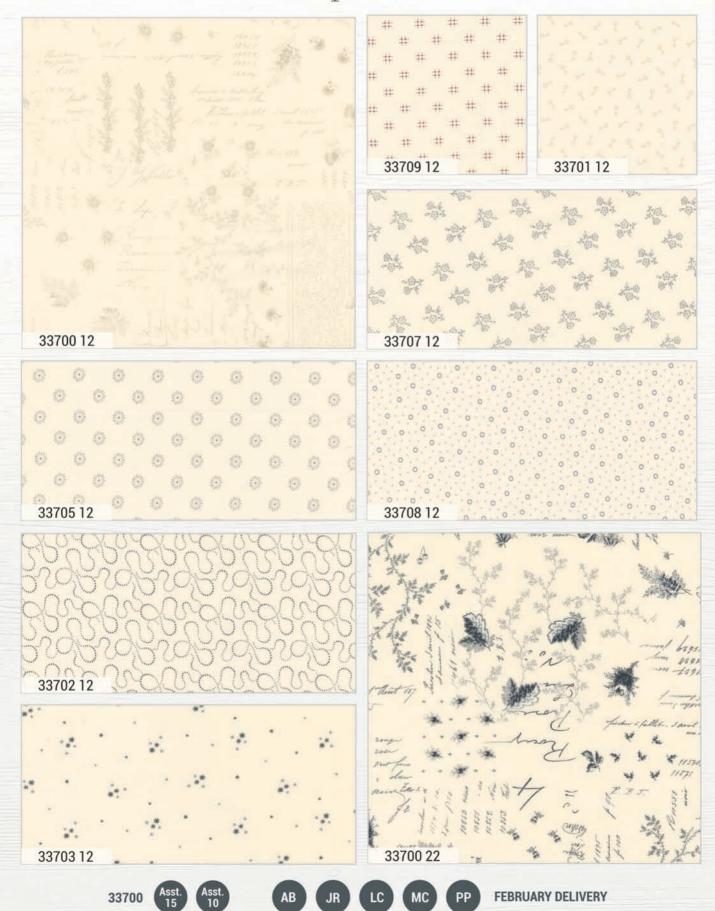

## Mix it Up moda

•27 Prints •100% Premium Cotton
JRs, LCs, MCs & PPs includes 27 skus two each of 33700-11, 33701-21, 33702-11 & 12, 33703-11 & 21, 33704-11, 33707, 33708-11 & 33709-12.