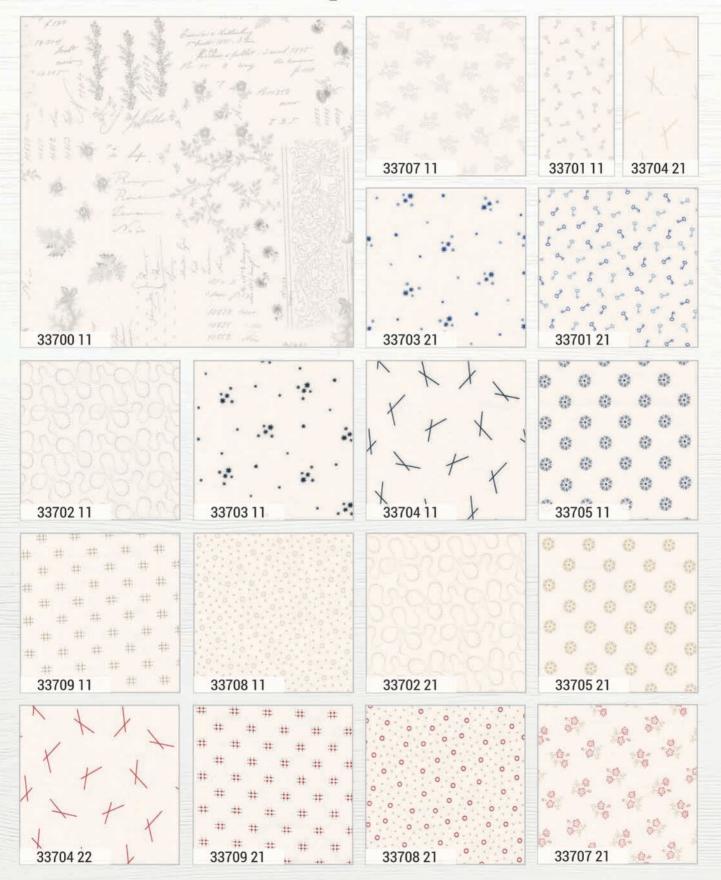

## Mix it Up moda

•27 Prints •100% Premium Cotton
JRs, LCs, MCs & PPs includes 27 skus two each of 33700-11, 33701-21, 33702-11 & 12, 33703-11 & 21, 33704-11, 33707, 33708-11 & 33709-12.