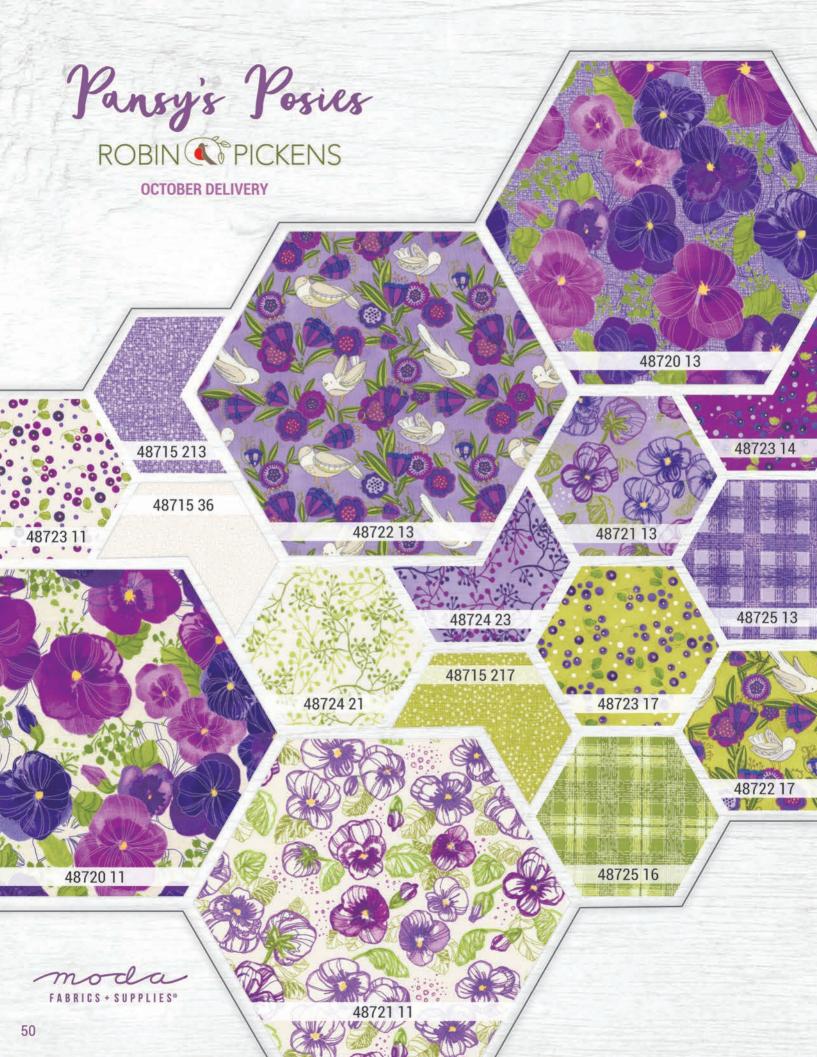

Pansy's Posies has these lovely blooms on the main print, and in a print that plays like a toile. There are birds, spring springs, a sketched plaid, and a new Dotty Thatched for an extra spot of texture.

48720

OCTOBER DELIVERY