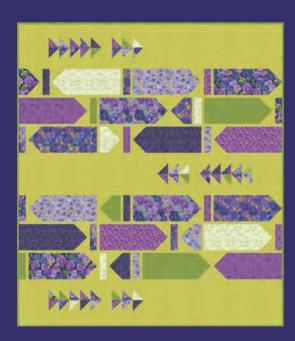

RPQP PF143 Pansy Face

Lap Size 66" x 66" FQ Friendly

Both Sizes included in the Pattern! Other versions made with LCs also available.

modu

FABRICS + SUPPLIES®

"Pensée" in French, "pansy" means "thought." Deeply dramatic, simple and cheery, their deep, rich purple color gives them a royal presence, and commands attention.

Flowers are the focus of the new quilts, the flower-filled, Pansy Face, and the modern Runway Strut. Both can be made with pre-cuts or yardage.

Queen Size 75" x 86"

**RPQP RS144** Runway Strut

Both Sizes included in the pattern!