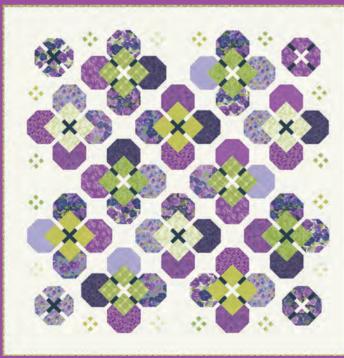

RPQP PF143 Pansy Face

Lap Size 66" x 66" FQ Friendly

Both Sizes included in the Pattern! Other versions made with LCs also available.

modu

FABRICS + SUPPLIES®

"Pensée" in French, "pansy" means "thought." Deeply dramatic, simple and cheery, their deep, rich purple color gives them a royal presence, and commands attention.

Flowers are the focus of the new quilts, the flower-filled, Pansy Face, and the modern Runway Strut. Both can be made with pre-cuts or yardage.

Queen Size 75" x 86"

**RPQP RS144** Runway Strut

Both Sizes included in the pattern!