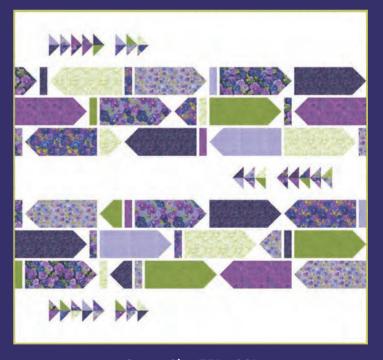

Flowers are the focus of the new quilts, the flower-filled, Pansy Face, and the modern Runway Strut. Both can be made with pre-cuts or yardage.

Queen Size 75" x 86"

**RPQP RS144** Runway Strut

Both Sizes included in the pattern!