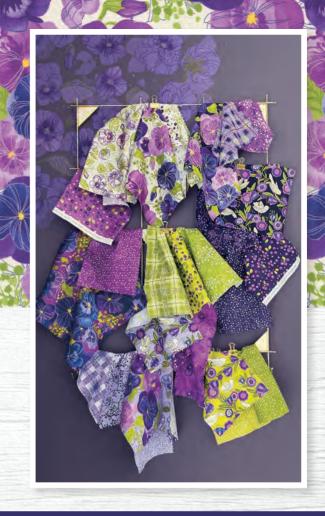

Pansy's Posies has these lovely blooms on the main print, and in a print that plays like a toile. There are birds, spring springs, a sketched plaid, and a new Dotty Thatched for an extra spot of texture.