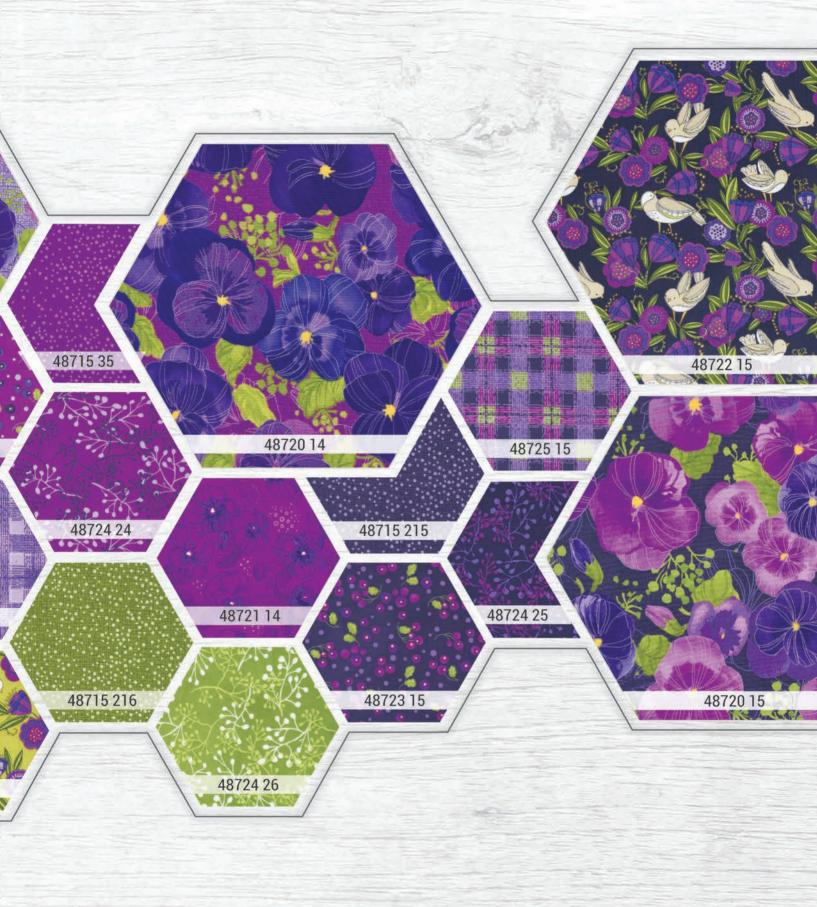

Pansy's Posies has these lovely blooms on the main print, and in a print that plays like a toile. There are birds, spring springs, a sketched plaid, and a new Dotty Thatched for an extra spot of texture.

48720

OCTOBER DELIVERY