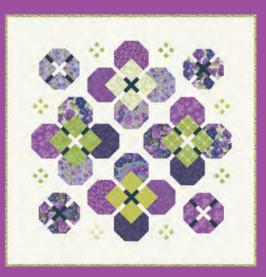

Flowers are the focus of the new quilts, the flower-filled, Pansy Face, and the modern Runway Strut. Both can be made with pre-cuts or yardage.

Queen Size 75" x 86"

**RPQP RS144** Runway Strut

Both Sizes included in the pattern!