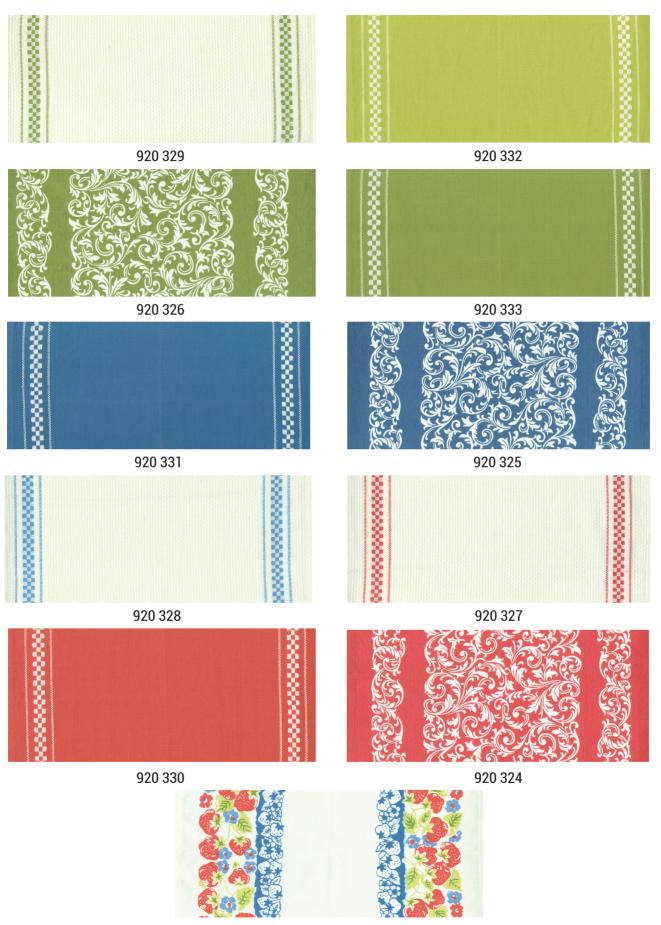

# 16" Rosie Toweling FIG TREE & CO

Reimagining favorite vintage ticking stripes, checks, and florals on toweling is like a little design "icing on the cake" for me! This coordinating assortment of favorite towelings from my vintage collection will be the perfect accompaniment not only to the Rosie prints, but also to our summer kitchens. Hope you come join me as we bring some vintage beauty to our kitchens and tables!

#### moda JANUARY DELIVERY

920 323

•11 Prints