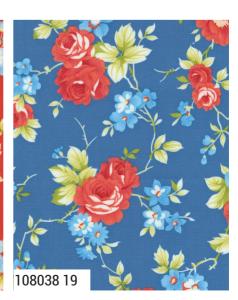

### FIG TREE & CO

Celebrating summertime in the country, homemade strawberry pie, picnics at the lake, small -town parades and lazy afternoons on the porch, Rosie also celebrates the fortitude, creativity, and courage of the women who came before us.

Inspired by the iconic Rosie the Riveter, a symbol of all of the women in our lives who rolled up their sleeves and did what had to be done, Rosie hopes to inspire you in new and exciting ways as you dream up new quilts and projects for those you love. Based on colors like Denim Jeans and Cherry Pie and Whipped Cream, Rosie is a Fig Tree take on a classic small-town summer vibe. I hope you join me there!