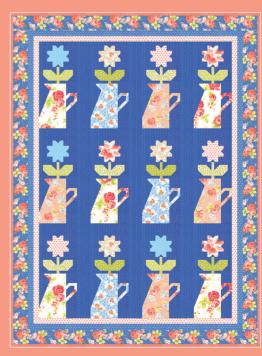

### FIG TREE & CO

Celebrating summertime in the country, homemade strawberry pie, picnics at the lake, small -town parades and lazy afternoons on the porch, Rosie also celebrates the fortitude, creativity, and courage of the women who came before us.

Inspired by the iconic Rosie the Riveter, a symbol of all of the women in our lives who rolled up their sleeves and did what had to be done, Rosie hopes to inspire you in new and exciting ways as you dream up new quilts and projects for those you love. Based on colors like Denim Jeans and Cherry Pie and Whipped Cream, Rosie is a Fig Tree take on a classic small-town summer vibe. I hope you join me there!