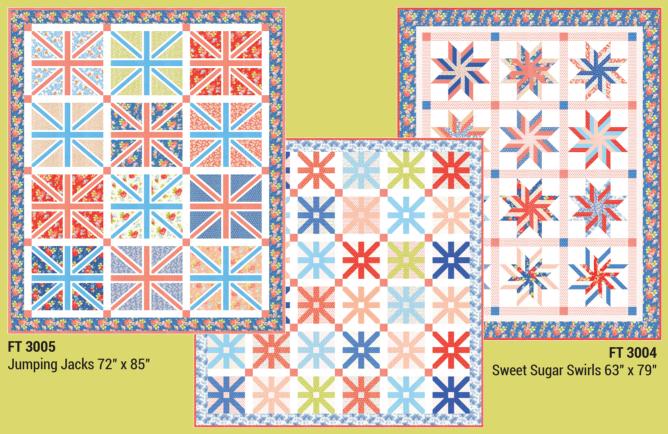

FT 3001 Fireworks 73" x 73"

FQ Version 66" x 66"

FT 3002 Pinwheel Parade 59" x 70" 3 Versions Available (3rd option not pictured - LC Version 59" x 70")

FT 3003 Milk & Blossoms 45" x 61" Also available in cream background