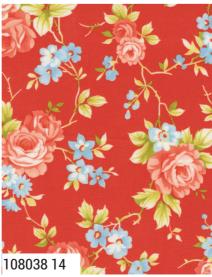

### FIG TREE & CO

Celebrating summertime in the country, homemade strawberry pie, picnics at the lake, small -town parades and lazy afternoons on the porch, Rosie also celebrates the fortitude, creativity, and courage of the women who came before us.

Inspired by the iconic Rosie the Riveter, a symbol of all of the women in our lives who rolled up their sleeves and did what had to be done, Rosie hopes to inspire you in new and exciting ways as you dream up new quilts and projects for those you love. Based on colors like Denim Jeans and Cherry Pie and Whipped Cream, Rosie is a Fig Tree take on a classic small-town summer vibe. I hope you join me there!