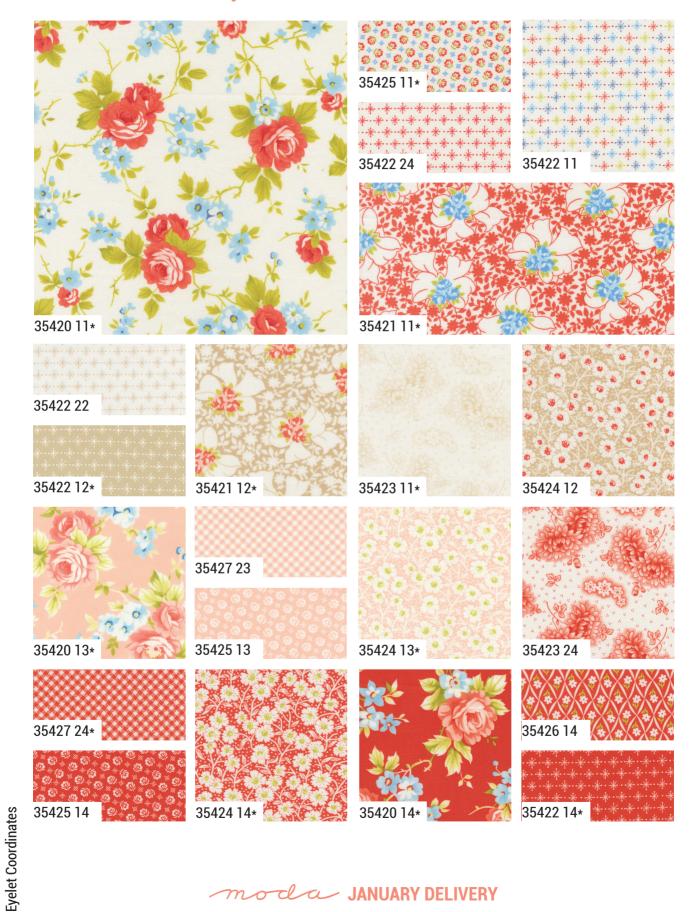

#### **108 INCH QUILT BACKS**

35420

JANUARY DELIVERY

•37 Prints •108 Inch Quilt Backs •100% Premium Cotton
AB & F8 include all 37 skus. HBs, JRs, LCs, MCs & PPs include 37 skus with two each of 35423.
Eyelet Basic Coordinates are not included in assortments or precuts.