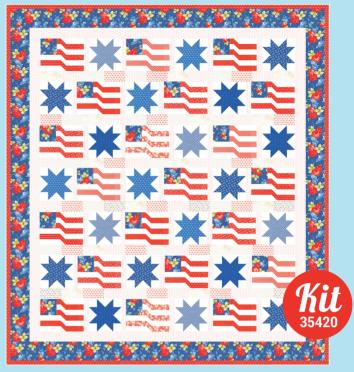

**Faded Version** 

FT 3006 For Rosie 58" x 65"

**Bright Version** 

MTIN35420 Fig Tree and Co's Rosie Tin

Rosie Baskets 55" x 66"

Only available with purchase of Collector Series Tin