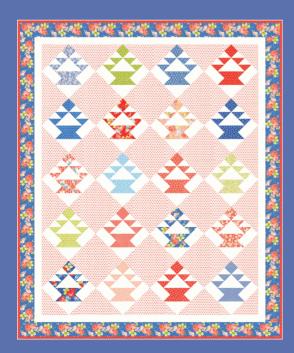

**Faded Version** 

FT 3006 For Rosie 58" x 65"

**Bright Version** 

MTIN35420 Fig Tree and Co's Rosie Tin

Rosie Baskets 55" x 66"

Only available with purchase of Collector Series Tin