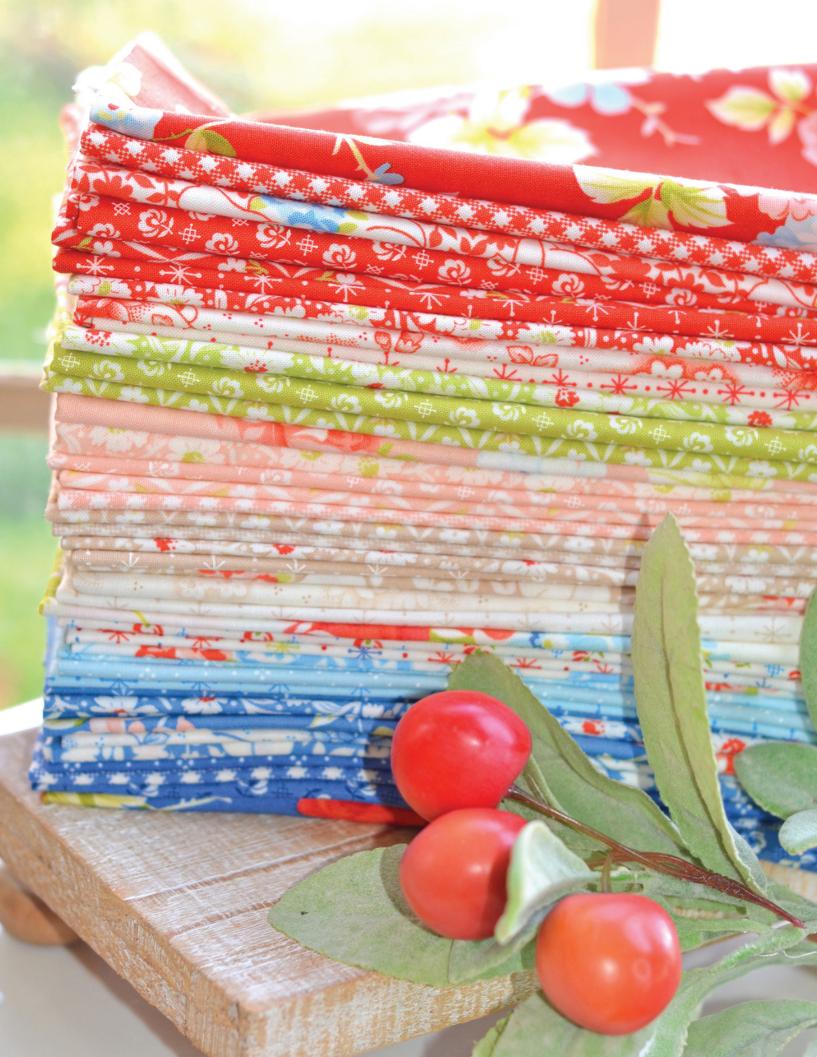

### FIG TREE & CO

Celebrating summertime in the country, homemade strawberry pie, picnics at the lake, small -town parades and lazy afternoons on the porch, Rosie also celebrates the fortitude, creativity, and courage of the women who came before us.

Inspired by the iconic Rosie the Riveter, a symbol of all of the women in our lives who rolled up their sleeves and did what had to be done, Rosie hopes to inspire you in new and exciting ways as you dream up new quilts and projects for those you love. Based on colors like Denim Jeans and Cherry Pie and Whipped Cream, Rosie is a Fig Tree take on a classic small-town summer vibe. I hope you join me there!