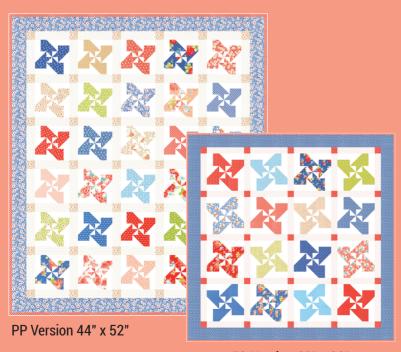

FT 3001 Fireworks 73" x 73"

FQ Version 66" x 66"

FT 3002 Pinwheel Parade 59" x 70" 3 Versions Available (3rd option not pictured - LC Version 59" x 70")

FT 3003 Milk & Blossoms 45" x 61" Also available in cream background