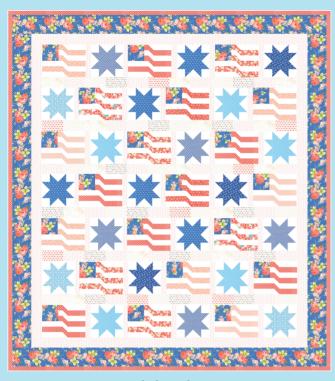

FT 3001 Fireworks 73" x 73"

FQ Version 66" x 66"

FT 3002 Pinwheel Parade 59" x 70" 3 Versions Available (3rd option not pictured - LC Version 59" x 70")

FT 3003 Milk & Blossoms 45" x 61" Also available in cream background