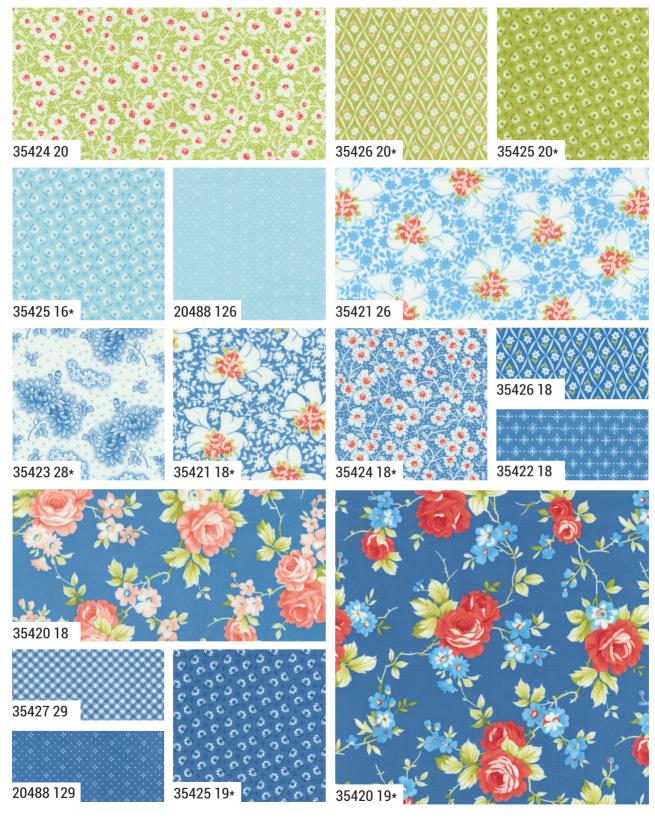

#### **108 INCH QUILT BACKS**

35420

JANUARY DELIVERY

•37 Prints •108 Inch Quilt Backs •100% Premium Cotton
AB & F8 include all 37 skus. HBs, JRs, LCs, MCs & PPs include 37 skus with two each of 35423.
Eyelet Basic Coordinates are not included in assortments or precuts.