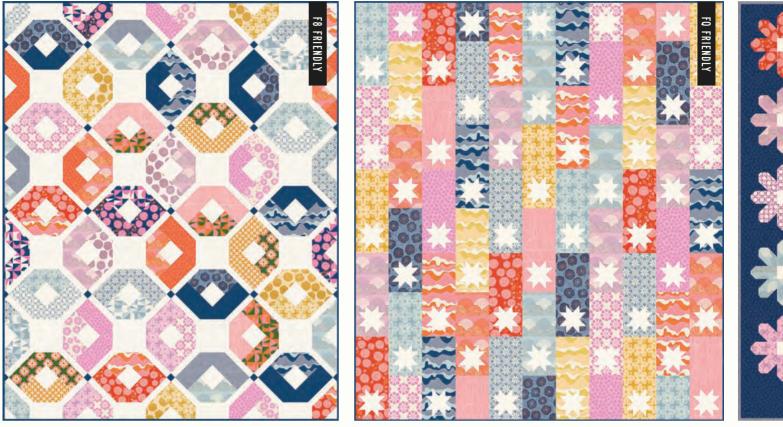

RS6024 12

RS6022 15\*

CHERRY BLOSSOM | SARAH GREEN

BUILDING BLOCKS | NAVY

STRAWFLOWER | NAVY

RS6019 17\*

DISCO DOTS | LUPINE

**KTQ 153** Kitchen Table Quilting | Elena

56" x 70"

MM 017 Modernly Morgan | Starlets

65" x 72" PPP 18

Pen + Paper Patterns | Fresh as a Daisy

59″ x 63″

" HEJ 107 Homemade Emily Jane | Cirrus

68″ x 68″