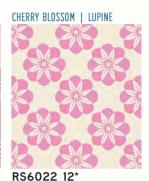

#### BUNCH OF ROSES | NAVY

RS6023 13M\*

RS6022 14'

RS6026 11\*

THATCH | CLOUD

DOGWOOD | SKY RS6020 13M\*

SEA AND SKY | NAVY

RS6026 13\*