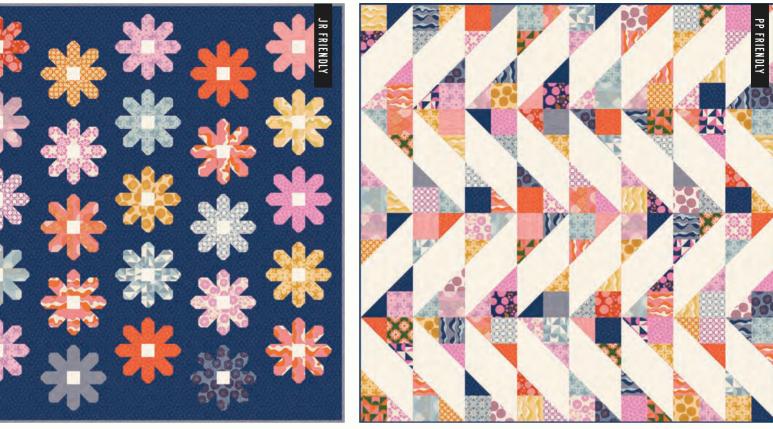

RS6024 12

RS6022 15\*

CHERRY BLOSSOM | SARAH GREEN

BUILDING BLOCKS | NAVY

STRAWFLOWER | NAVY

RS6019 17\*

DISCO DOTS | LUPINE

**KTQ 153** Kitchen Table Quilting | Elena

56" x 70"

MM 017 Modernly Morgan | Starlets

65" x 72" PPP 18

Pen + Paper Patterns | Fresh as a Daisy

59″ x 63″

" HEJ 107 Homemade Emily Jane | Cirrus

68″ x 68″