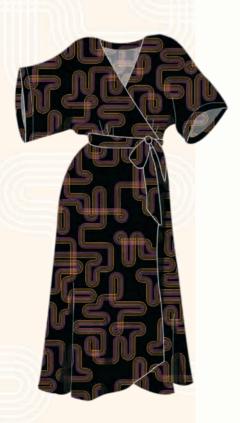

MM 101 Miss Make | Looper

60" x 60" MT 9829 Modern Textiles | Not So XOXO

62″

CC 23 Closet Core Patterns Elodie Fabrics: RS1054 14R, RS1055 12R

x 74" MH 017 Modern Handcraft | Illusion

60" x 72" TCJ 114 Then Came June | Meadowland