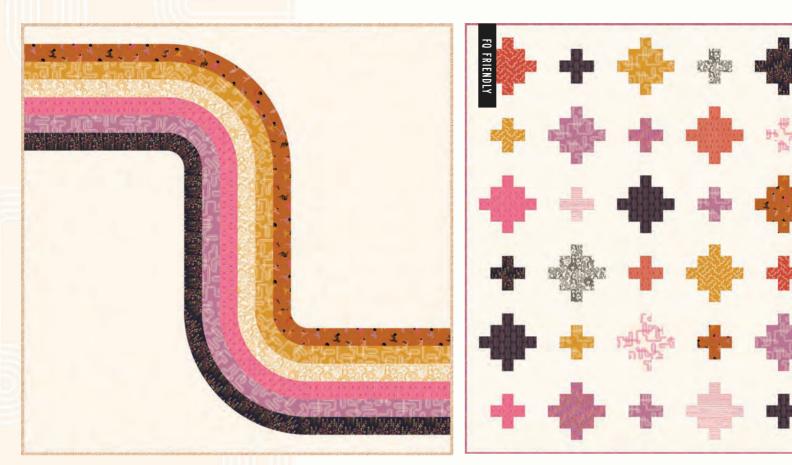

MM 101 Miss Make | Looper

60" x 60" MT 9829 Modern Textiles | Not So XOXO

62″

CC 23 Closet Core Patterns Elodie Fabrics: RS1054 14R, RS1055 12R

x 74" MH 017 Modern Handcraft | Illusion

60" x 72" TCJ 114 Then Came June | Meadowland