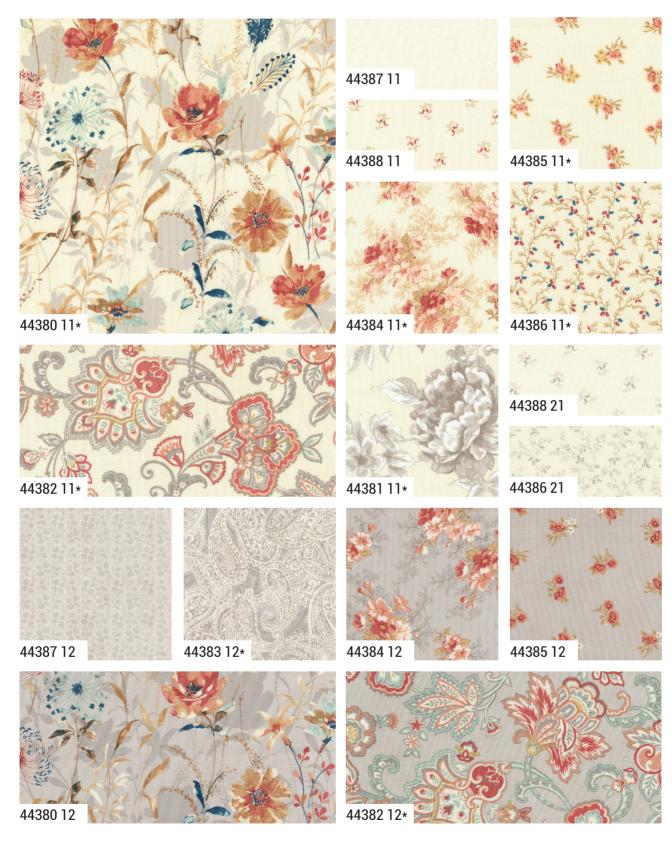

Sandalwood 3 Sisters

moda DECEMBER DELIVERY

Sandalwood 3 Sisters

ABs & F8s include all 38 skus. JRs, LCs, MCs & PPs include 38 skus with two each of 44380-11 & 14.

108" Sandalwood 3 Saters