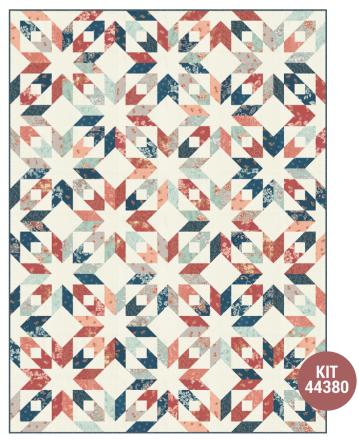

Sandalwood 3 Sisters

troll through a field of flowers with 3 Sisters as the setting sun casts a rose-gold glow on wild blooms waving in the breeze. Along the horizon, the sky fades from a dusty, minty blue into a soft rose quartz pink, while the edges of the sky are tinged with the inky indigo of night.

With Sandalwood, 3 Sisters known for their eclectic interpretation of nostalgic designs with a contemporary sensibility have combined romantic, sophisticated prints with a stylish color palette to capture those fleeting, magical moments when day turns to night.

Sandalwood 3 Sisters

moda DECEMBER DELIVERY

Sandalwood 3 Sisters

ABs & F8s include all 38 skus. JRs, LCs, MCs & PPs include 38 skus with two each of 44380-11 & 14.

108" Sandalwood 3 Saters