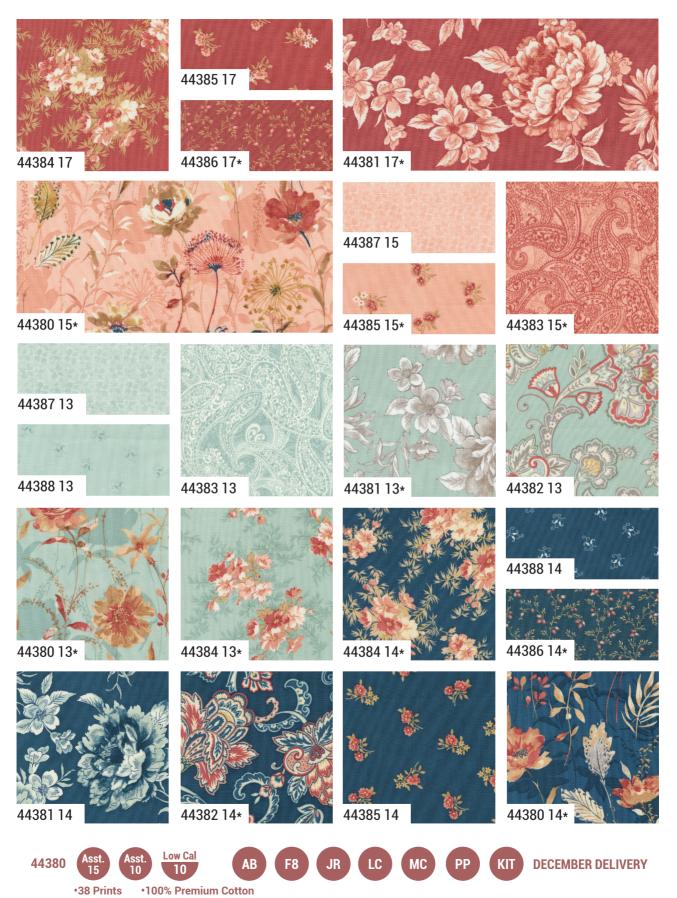

Sandalwood 3 Sisters

moda DECEMBER DELIVERY

Sandalwood 3 Sisters

ABs & F8s include all 38 skus. JRs, LCs, MCs & PPs include 38 skus with two each of 44380-11 & 14.

108" Sandalwood 3 Saters