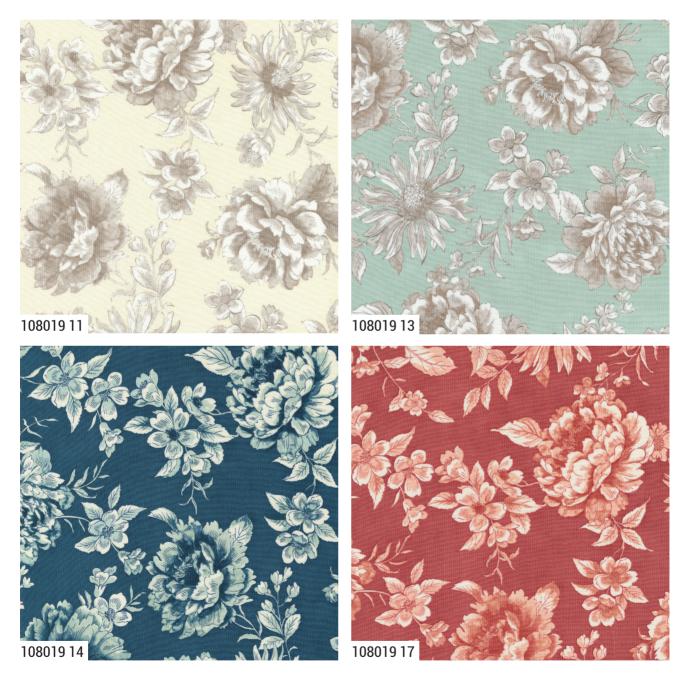

## **108 INCH QUILT BACKS**

108019 •4 108 Inch Prints •100% Premium Cotton DECEMBER DELIVERY

moda DECEMBER DELIVERY

DLL 236 Love Is Patient Runner 60 1/2" x 60 1/2" by Designs by Lavender Lime

**SS 419** Pheobe 60" x 72" by Splendid Speck