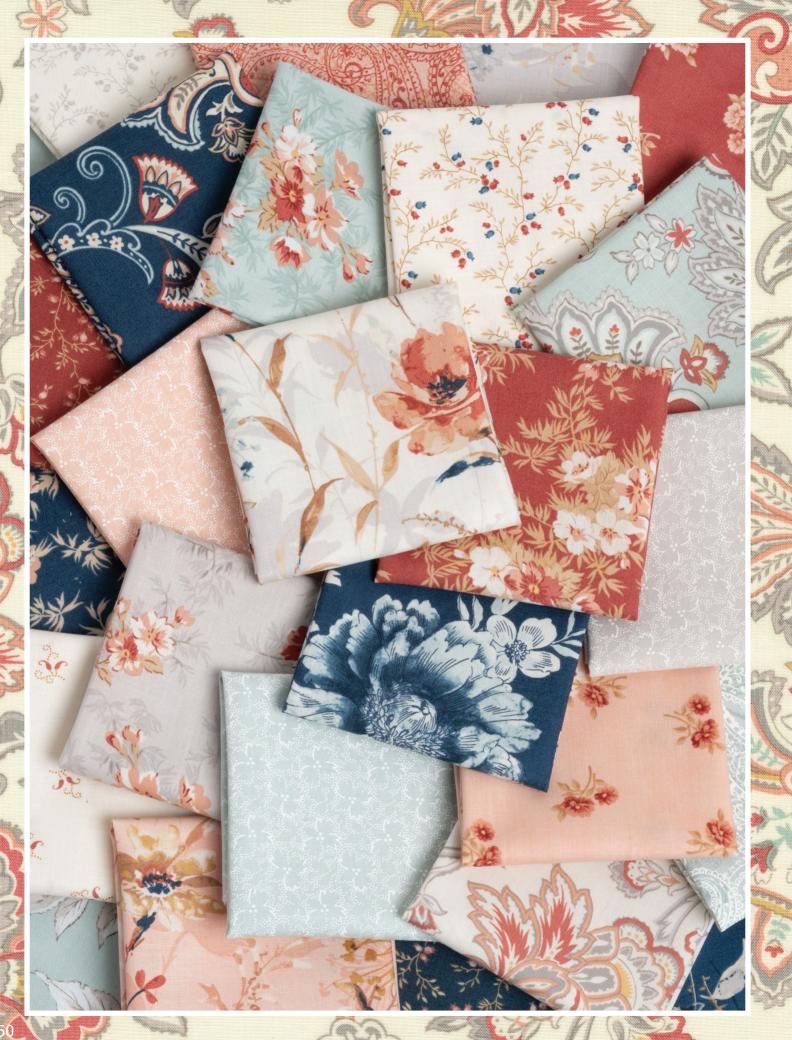

Sandalwood 3 Sisters

troll through a field of flowers with 3 Sisters as the setting sun casts a rose-gold glow on wild blooms waving in the breeze. Along the horizon, the sky fades from a dusty, minty blue into a soft rose quartz pink, while the edges of the sky are tinged with the inky indigo of night.

With Sandalwood, 3 Sisters known for their eclectic interpretation of nostalgic designs with a contemporary sensibility have combined romantic, sophisticated prints with a stylish color palette to capture those fleeting, magical moments when day turns to night.