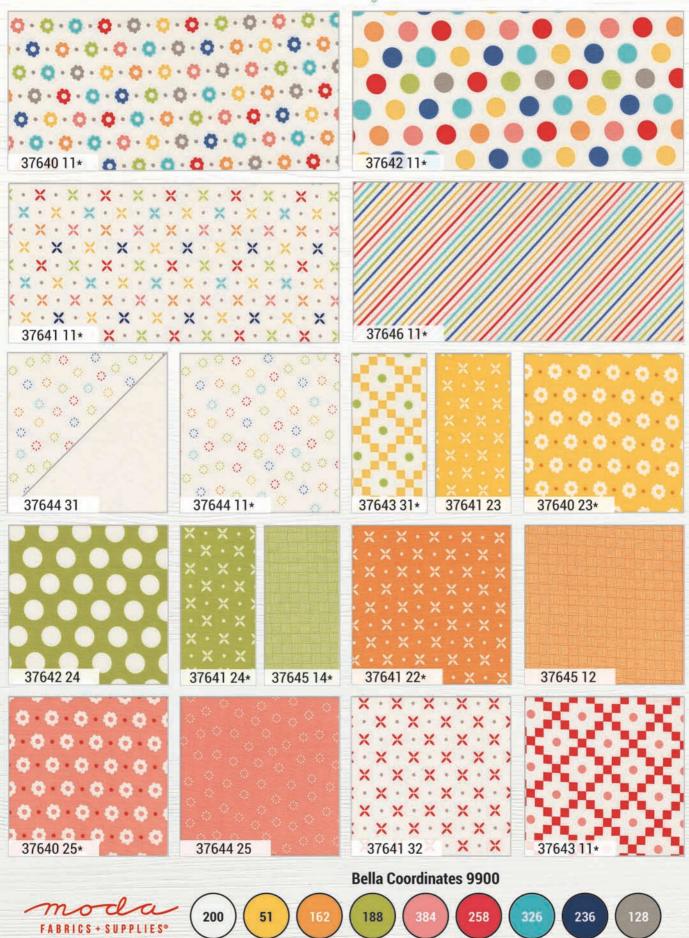

We know you'll enjoy sewing with these simple flowers, geometric designs, dots large and small, waffle prints, and diagonal stripes in a rainbow of colors: red, orange, yellow, green, teal, navy, and grey. We hope your sewing with these fabrics is Simply Delightful!