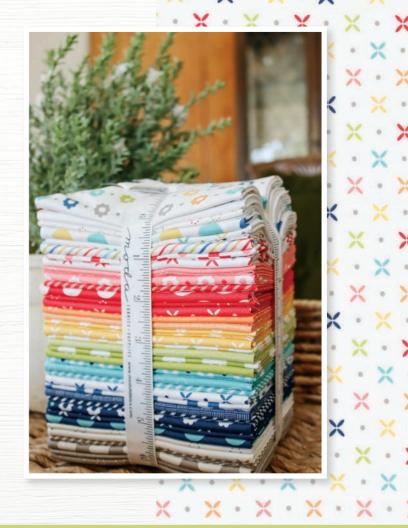

We know you'll enjoy sewing with these simple flowers, geometric designs, dots large and small, waffle prints, and diagonal stripes in a rainbow of colors: red, orange, yellow, green, teal, navy, and grey. We hope your sewing with these fabrics is Simply Delightful!