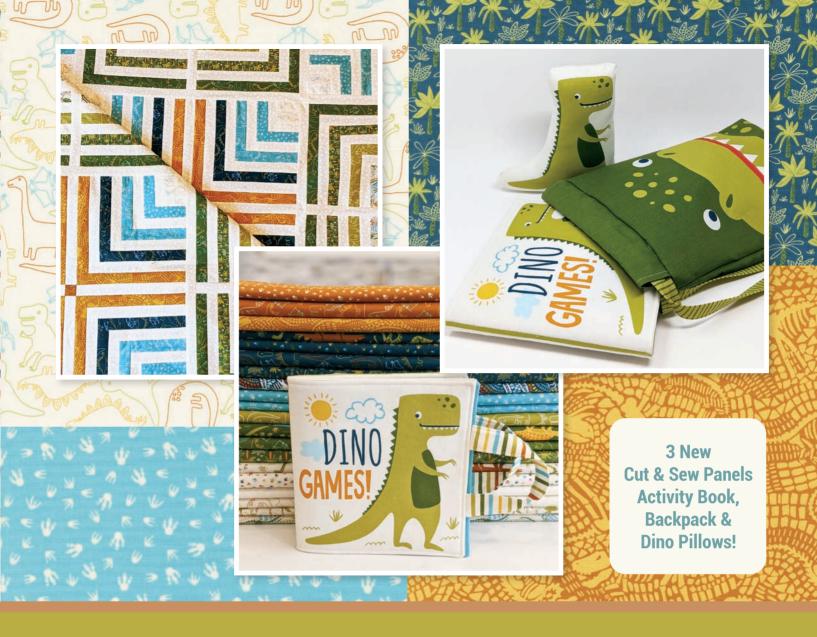

Stomp Stomp Roar celebrates Dinosaurs. With stomping through a jungle, claw prints on the ground and colorful Dino bones, this collection captures the excitement we have for these ancient animals.

For something new, the Stomp Stomp Roar panels include a Dino backpack to go with a couple of easy Dino pillows and a fabric activity book. There are so many possibilities, your Dino-enthusiast will be roaring with delight.

**JANUARY DELIVERY** 

**SIH 077** Square Puzzle 77" x 77"

SIH 078 Roar Cream Version 80" x 80"

Activity Book Panel 36" x 60" 20826 11

moda FABRICS + SUPPLIES°

**Bella Coordinates 9900** 

•23 Prints •100% Premium Cotton