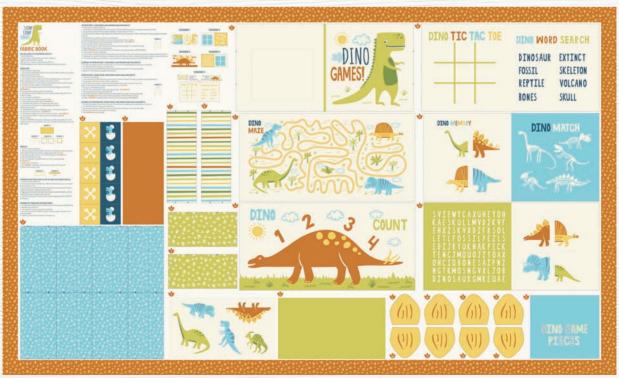

Stomp Stomp Roar celebrates Dinosaurs. With stomping through a jungle, claw prints on the ground and colorful Dino bones, this collection captures the excitement we have for these ancient animals.

For something new, the Stomp Stomp Roar panels include a Dino backpack to go with a couple of easy Dino pillows and a fabric activity book. There are so many possibilities, your Dino-enthusiast will be roaring with delight.

**JANUARY DELIVERY** 

**SIH 077** Square Puzzle 77" x 77"

SIH 078 Roar Cream Version 80" x 80"

Activity Book Panel 36" x 60" 20826 11

moda FABRICS + SUPPLIES°

**Bella Coordinates 9900** 

•23 Prints •100% Premium Cotton