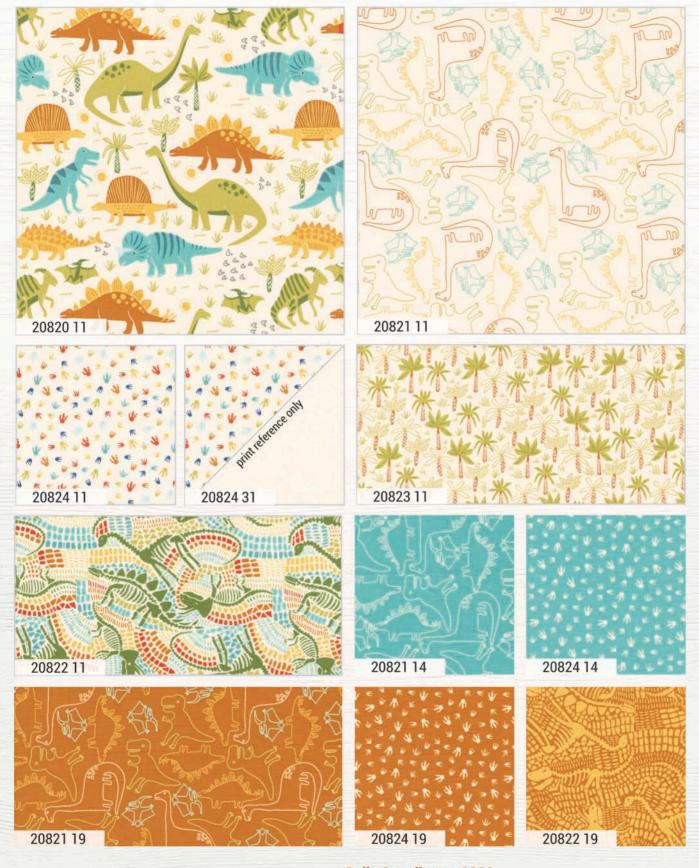

Stomp Stomp Roar celebrates Dinosaurs. With stomping through a jungle, claw prints on the ground and colorful Dino bones, this collection captures the excitement we have for these ancient animals.

For something new, the Stomp Stomp Roar panels include a Dino backpack to go with a couple of easy Dino pillows and a fabric activity book. There are so many possibilities, your Dino-enthusiast will be roaring with delight.