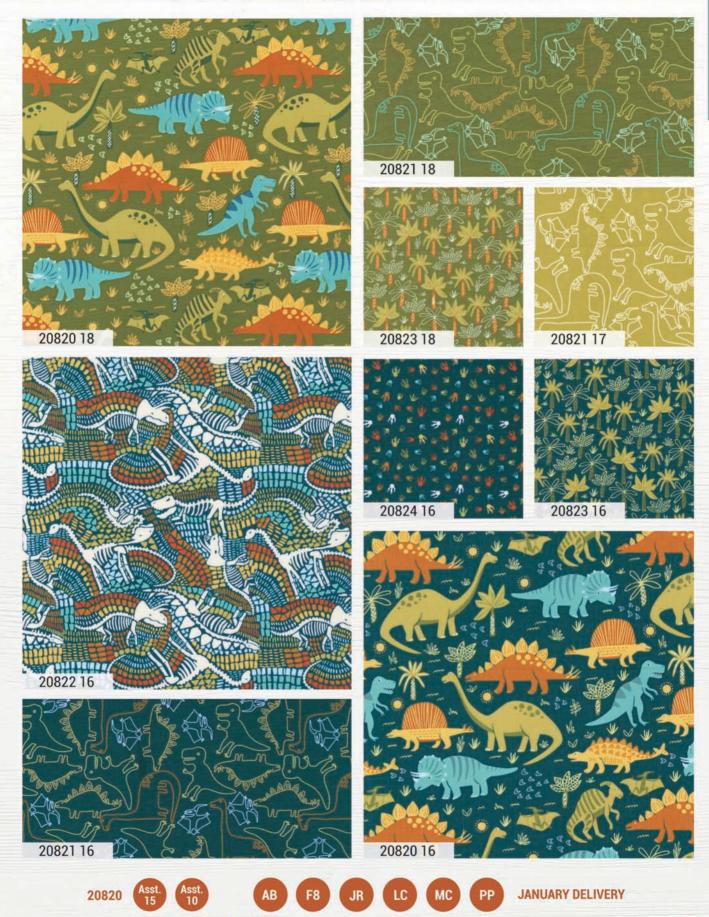

Stomp Stomp Roar celebrates Dinosaurs. With stomping through a jungle, claw prints on the ground and colorful Dino bones, this collection captures the excitement we have for these ancient animals.

For something new, the Stomp Stomp Roar panels include a Dino backpack to go with a couple of easy Dino pillows and a fabric activity book. There are so many possibilities, your Dino-enthusiast will be roaring with delight.