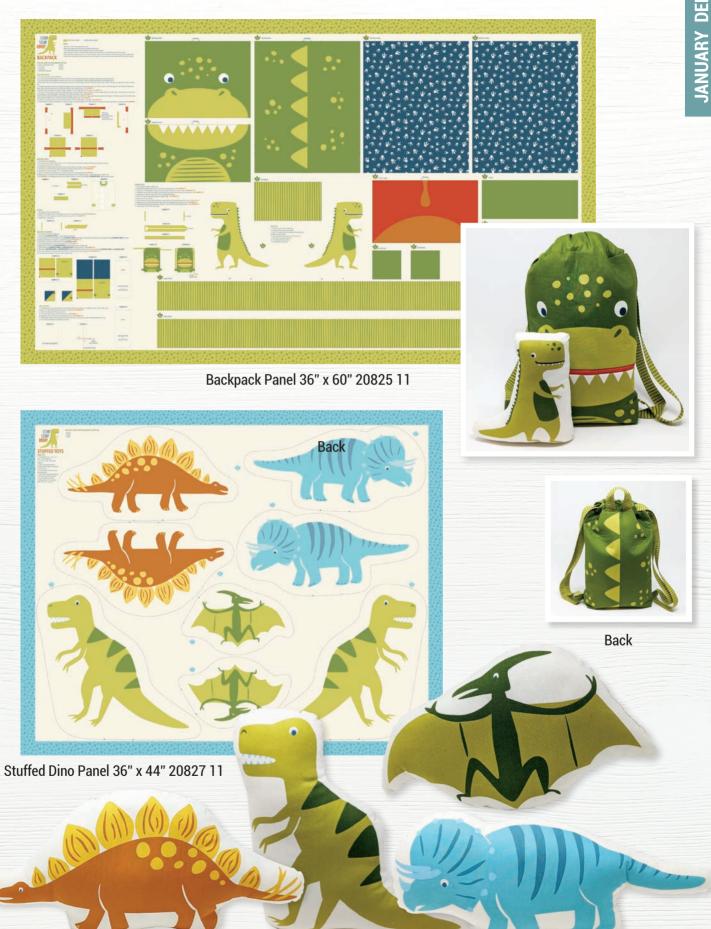

Stomp Stomp Roar celebrates Dinosaurs. With stomping through a jungle, claw prints on the ground and colorful Dino bones, this collection captures the excitement we have for these ancient animals.

For something new, the Stomp Stomp Roar panels include a Dino backpack to go with a couple of easy Dino pillows and a fabric activity book. There are so many possibilities, your Dino-enthusiast will be roaring with delight.