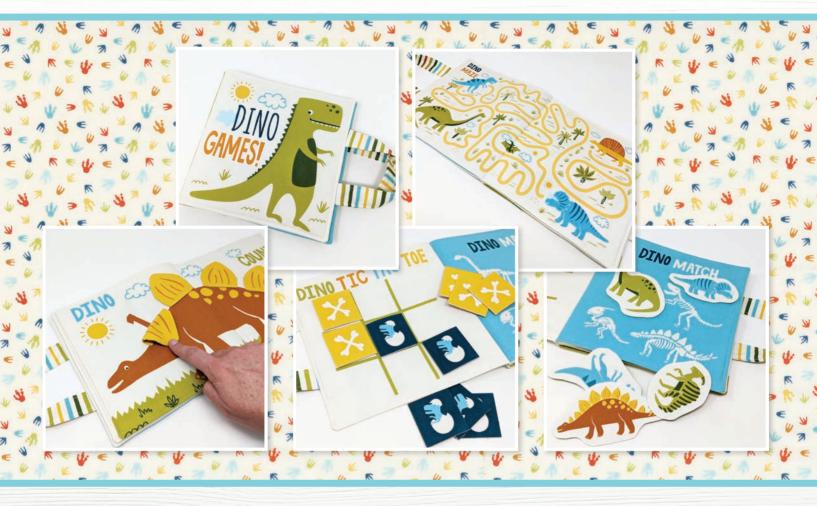

Stomp Stomp Roar celebrates Dinosaurs. With stomping through a jungle, claw prints on the ground and colorful Dino bones, this collection captures the excitement we have for these ancient animals.

For something new, the Stomp Stomp Roar panels include a Dino backpack to go with a couple of easy Dino pillows and a fabric activity book. There are so many possibilities, your Dino-enthusiast will be roaring with delight.

**JANUARY DELIVERY** 

**SIH 077** Square Puzzle 77" x 77"

SIH 078 Roar Cream Version 80" x 80"

Activity Book Panel 36" x 60" 20826 11

moda FABRICS + SUPPLIES°

**Bella Coordinates 9900** 

•23 Prints •100% Premium Cotton