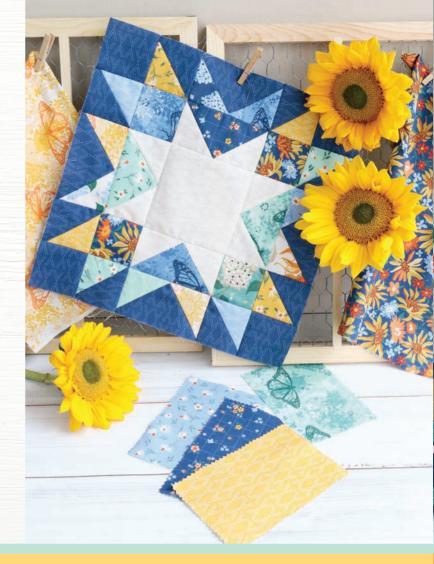

During summers last act, sunflowers rise and stand tall following the director in the sky. They dazzle the landscape with touches of gold and move to the rhythm of a gentle breeze. Monarchs flutter by before the season's last curtain call. It's a beautiful Sundance; nature's gift for us all.