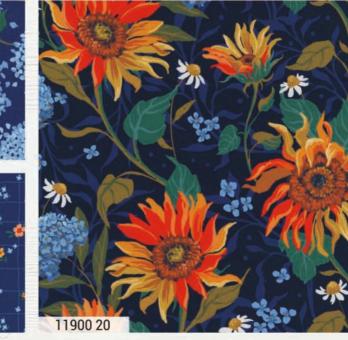

During summers last act, sunflowers rise and stand tall following the director in the sky. They dazzle the landscape with touches of gold and move to the rhythm of a gentle breeze. Monarchs flutter by before the season's last curtain call. It's a beautiful Sundance; nature's gift for us all.

## SUNDANCE CRYSTAL CRYSTAL CRYSTAL

KIT

11902 21 11902 21 11901 21

> Asst 15

11900

Asst 10

11907 21

AB