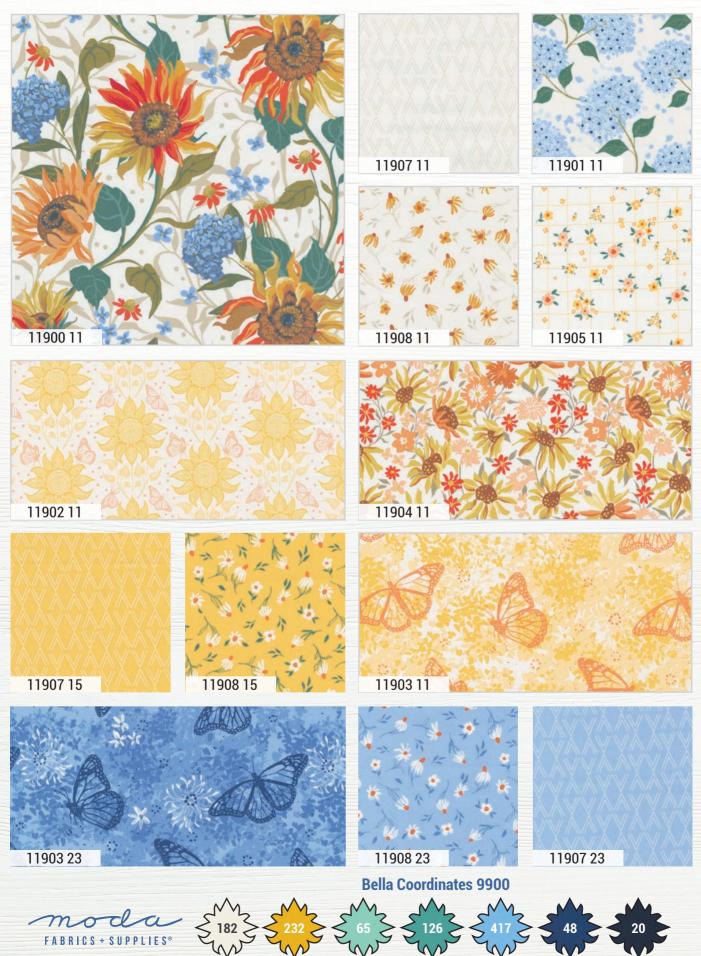

## SUNDANCE CRYSTAL CRYSTAL CRYSTAL

## SUNDANCE CRYSTAL CRYSTAL CRYSTAL

KIT

11902 21 11902 21 11901 21

> Asst 15

11900

Asst 10

11907 21

AB

11905 2

**FEBRUARY DELIVERY** 

•25 Prints •100% Premium Cotton JRs, LCs, MCs & PPs include 25 skus plus two each of 11900-11905. Precuts & Assortments do not include Bella coordinates.

JR

10