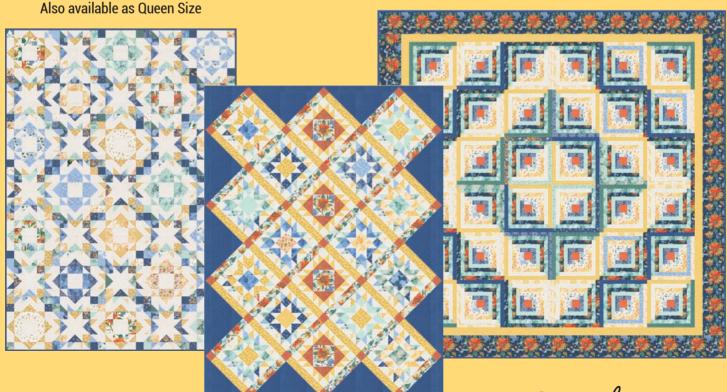

## **FEBRUARY DELIVERY**

CMA 886 Sundance 60" x 84" AB Friendly

CMA 885 Embers 87"x 87"

CMA 887 Radiance 63" x 82" AB Friendly

Let us dance in the sun wearing wild flowers in our hair. - Susan Polis Schutz