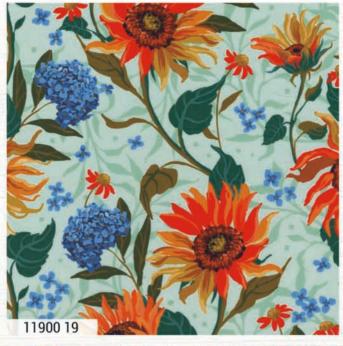

During summers last act, sunflowers rise and stand tall following the director in the sky. They dazzle the landscape with touches of gold and move to the rhythm of a gentle breeze. Monarchs flutter by before the season's last curtain call. It's a beautiful Sundance; nature's gift for us all.