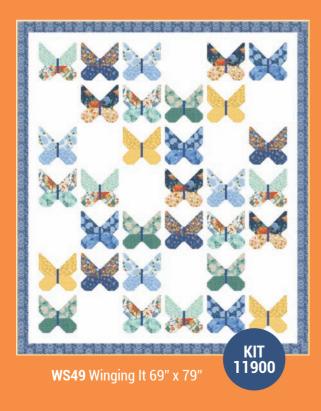

During summers last act, sunflowers rise and stand tall following the director in the sky. They dazzle the landscape with touches of gold and move to the rhythm of a gentle breeze. Monarchs flutter by before the season's last curtain call. It's a beautiful Sundance; nature's gift for us all.

## **FEBRUARY DELIVERY**

CMA 886 Sundance 60" x 84" AB Friendly



CMA 885 Embers 87"x 87"



CMA 887 Radiance 63" x 82" AB Friendly





Let us dance in the sun wearing wild flowers in our hair. - Susan Polis Schutz





DLL 176 Minty Fresh 74" x 76"

## SUNDANCE CRYSTAL CRYSTAL CRYSTAL



## SUNDANCE CRYSTAL CRYSTAL CRYSTAL

















KIT

11902 21 11902 21 11901 21

> Asst 15

11900

Asst 10

11907 21



AB

11905 2

**FEBRUARY DELIVERY** 

•25 Prints •100% Premium Cotton JRs, LCs, MCs & PPs include 25 skus plus two each of 11900-11905. Precuts & Assortments do not include Bella coordinates.

JR

10