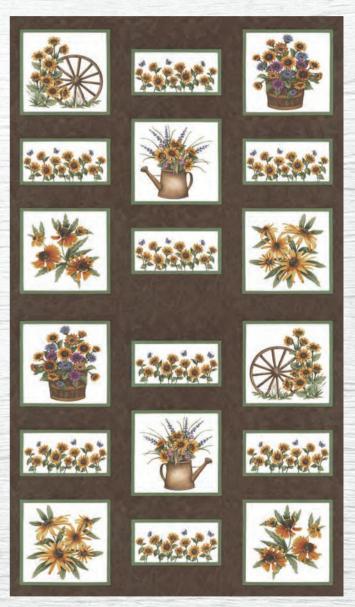

**CAC 104** Kennedy Quilt 81" x 84"

DLL 174 Flower Fields 65" x 65"

6890 13

Panels are 24" x 44". Squares are 6.5" x 6.5". Rectangles are 6.5" x 3.5". Space between blocks is 1.5". Keep your face to the sunshine and you cannot see the shadows. It's what sunflowers do.