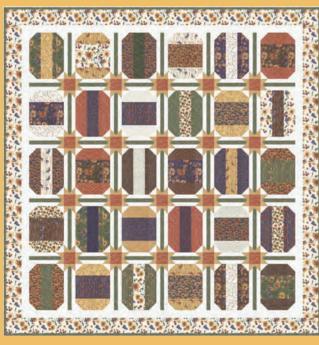

**CAC 104** Kennedy Quilt 81" x 84"

DLL 174 Flower Fields 65" x 65"

6890 13

Panels are 24" x 44". Squares are 6.5" x 6.5". Rectangles are 6.5" x 3.5". Space between blocks is 1.5". Keep your face to the sunshine and you cannot see the shadows. It's what sunflowers do.