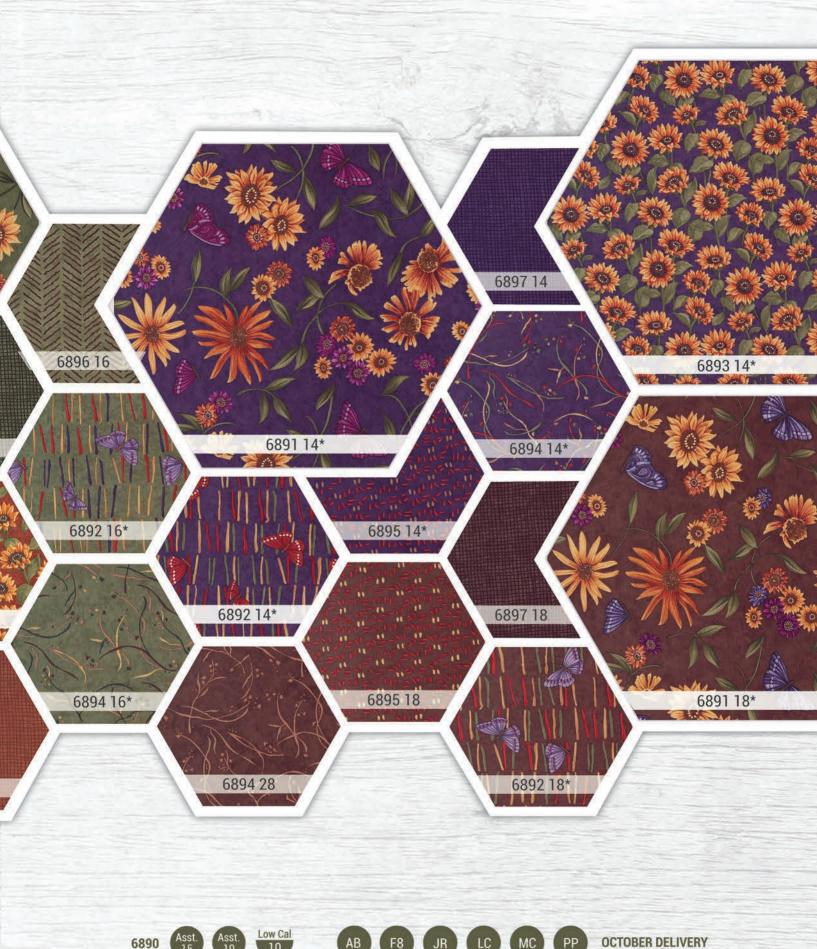

- Hellen Keller

6890 18

6890

ABs include one panel - 6890-18. F8s, JRs, LCs, MCs & PPs do not include panels. JRs, LCs, MCs & PPs include 30 skus plus two each of 6891, 6892-14, 15 & 16 and 6893.