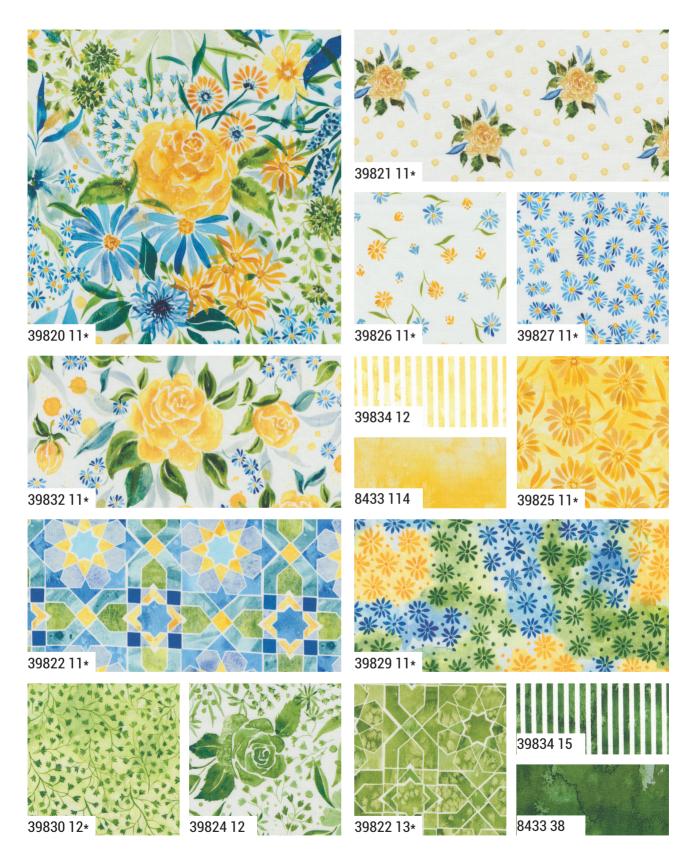

# NOVEMBER DELIVERY

od. **NOVEMBER DELIVERY** m

8433 124

mod

39830 16\*

39832

NOVEMBER DELIVERY

39820

39831 11\* Reduced to show full 44" WOF

39833 11 Panel Size: 36" x 44"

**108 INCH QUILT BACKS** 

•34 Prints •100% Premium Cotton •4 Canvas •100% Cotton Canvas •2 108" Quilt Backs •100% Premium Cotton AB includes 34 skus with one panel 39831-11 cut 24" x 44" and one panel 39833-11 cut 36" x 44". JRs, LCs, MCs & PPs include 32 skus with two each of 39820, 39821, 39824-14 & 39830. Assortments and precuts do not include canvas, panels, 108" Quilt Backs or Coordinates.