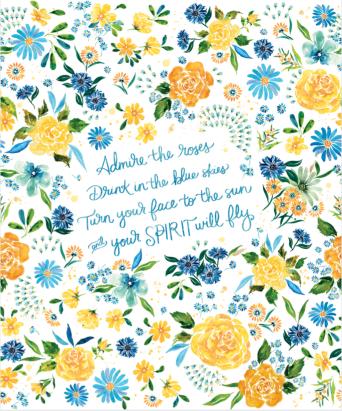

Every pattern in the Sunshine & Blue Skies collection is a nod to this legacy, echoing the happiness and solace found in those sweet, sunlit chambers. The artwork, while radiating a distinct modern vibrancy, preserves the essence of the vintage floral designs that Laura holds dear, especially those that continue to inspire her ongoing love affair with floral sheets of bygone eras.

This fabric collection is not merely an assembly of designs; it is an invitation to bask in the nostalgia of Laura's 'Sunshine Room', to wrap oneself in the embrace of a sunny disposition, and to craft new memories that are as vivid and joyful as the prints themselves. With Sunshine & Blue Skies, Laura Muir of Create Joy Project for Moda Fabrics aspires to share not just fabric, but a slice of happiness and a burst of warmth that can only be compared to a clear, joyful day under the sun-drenched sky.