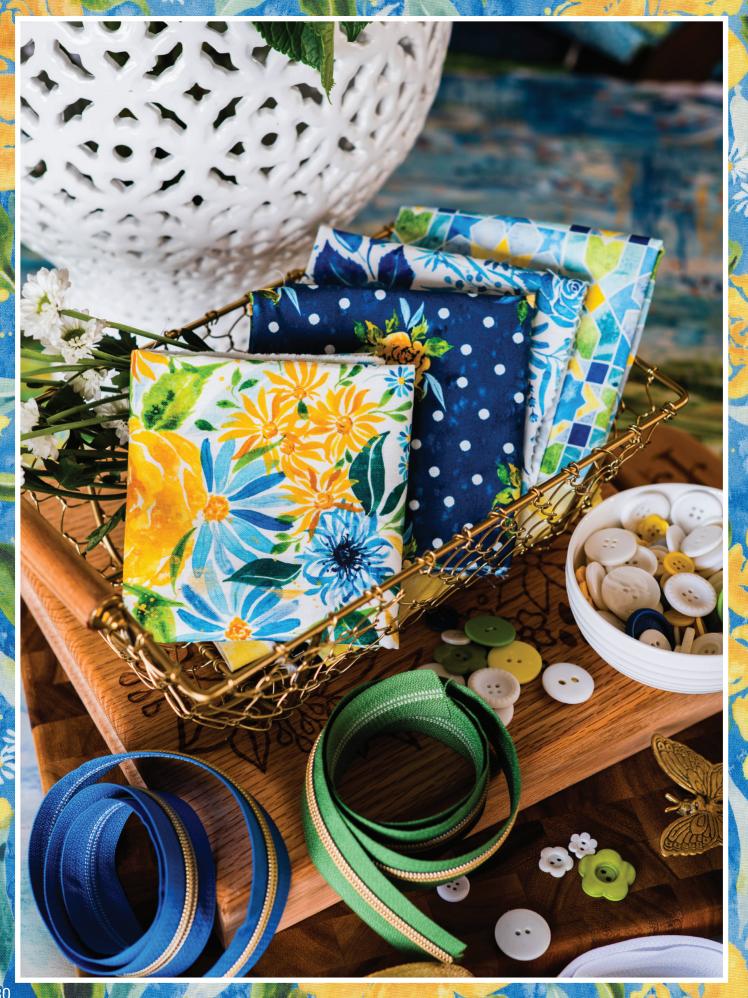

CREATE JOY PROJECT

rawing upon a rich tapestry of vintage linens and a cherished heritage, the Sunshine & Blue Skies fabric collection by Laura Muir for Moda Fabrics is a heartfelt tribute to the warmth of yesteryears and the enduring comfort of family memories. The inspiration for this line stems from Laura Muir's own treasury of vintage sheets and fabrics,

Every pattern in the Sunshine & Blue Skies collection is a nod to this legacy, echoing the happiness and solace found in those sweet, sunlit chambers. The artwork, while radiating a distinct modern vibrancy, preserves the essence of the vintage floral designs that Laura holds dear, especially those that continue to inspire her ongoing love affair with floral sheets of bygone eras.

This fabric collection is not merely an assembly of designs; it is an invitation to bask in the nostalgia of Laura's 'Sunshine Room', to wrap oneself in the embrace of a sunny disposition, and to craft new memories that are as vivid and joyful as the prints themselves. With Sunshine & Blue Skies, Laura Muir of Create Joy Project for Moda Fabrics aspires to share not just fabric, but a slice of happiness and a burst of warmth that can only be compared to a clear, joyful day under the sun-drenched sky.