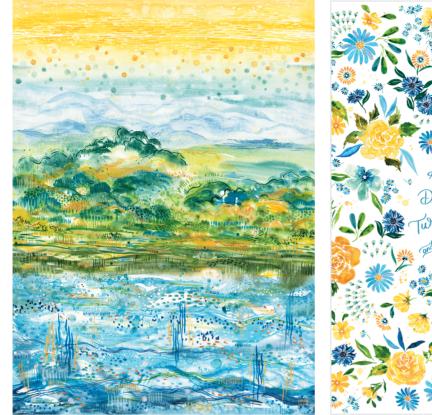

# NOVEMBER DELIVERY

od. **NOVEMBER DELIVERY** m

8433 124

mod

39830 16\*

39832

NOVEMBER DELIVERY

39820

39831 11\* Reduced to show full 44" WOF

39833 11 Panel Size: 36" x 44"

**108 INCH QUILT BACKS** 

•34 Prints •100% Premium Cotton •4 Canvas •100% Cotton Canvas •2 108" Quilt Backs •100% Premium Cotton AB includes 34 skus with one panel 39831-11 cut 24" x 44" and one panel 39833-11 cut 36" x 44". JRs, LCs, MCs & PPs include 32 skus with two each of 39820, 39821, 39824-14 & 39830. Assortments and precuts do not include canvas, panels, 108" Quilt Backs or Coordinates.