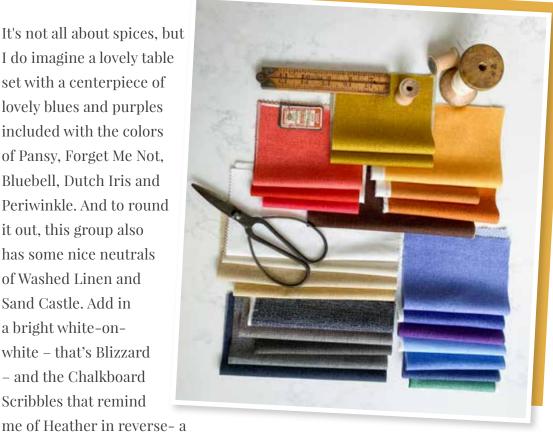

It's not all about spices, but I do imagine a lovely table set with a centerpiece of lovely blues and purples included with the colors of Pansy, Forget Me Not, Bluebell. Dutch Iris and Periwinkle. And to round it out, this group also has some nice neutrals of Washed Linen and Sand Castle, Add in a bright white-onwhite - that's Blizzard - and the Chalkboard Scribbles that remind

contrasty white and dark grey that might be my new favorite. Okay, I really can't pick one because I love all colors! I hope you do too and enjoy this new mix of Thatched basics!

JAN/FEB DELIVERY

**Click Here** To Shop This Collection