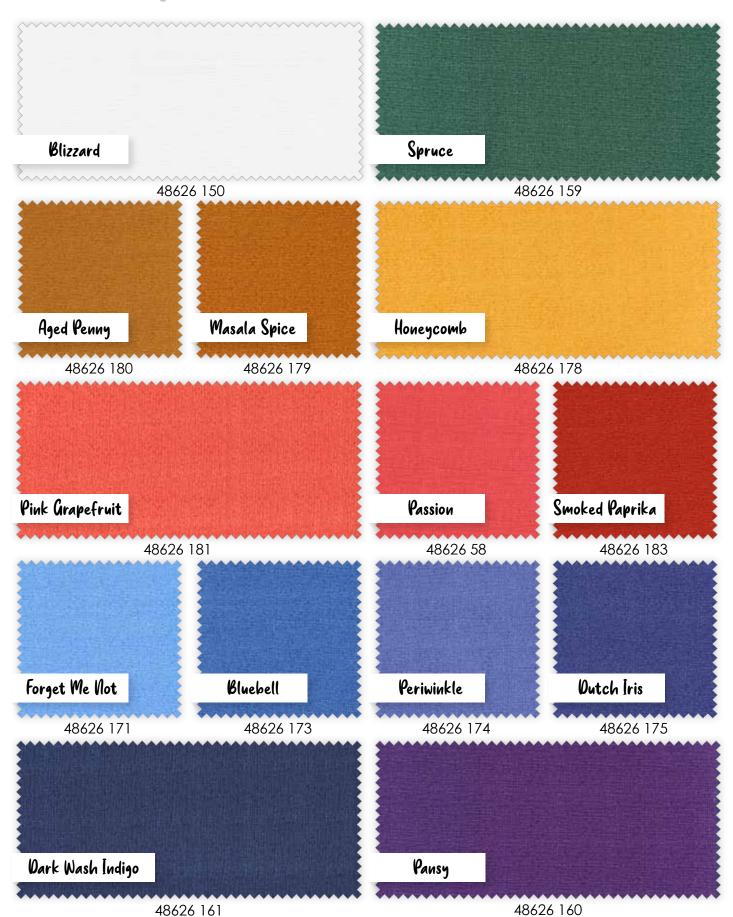

et's spice it up!! Yup, I mean with flavorful colors to add some new variety to THATCHED! Twenty-five new colors get to join the group for a bigger offering of colorful goodness. Green Curry, Masala Spice and Smoked Paprika bring in those warm and spicy hues with a little appetizer of Olive and Toast. Feeling sweet? Then Honeycomb or Chocolate Bar are for you. Can you tell I was hungry when naming these colors?

It's not all about spices, but I do imagine a lovely table set with a centerpiece of lovely blues and purples included with the colors of Pansy, Forget Me Not, Bluebell. Dutch Iris and Periwinkle. And to round it out, this group also has some nice neutrals of Washed Linen and Sand Castle, Add in a bright white-onwhite - that's Blizzard - and the Chalkboard Scribbles that remind

contrasty white and dark grey that might be my new favorite. Okay, I really can't pick one because I love all colors! I hope you do too and enjoy this new mix of Thatched basics!

JAN/FEB DELIVERY

**Click Here** To Shop This Collection