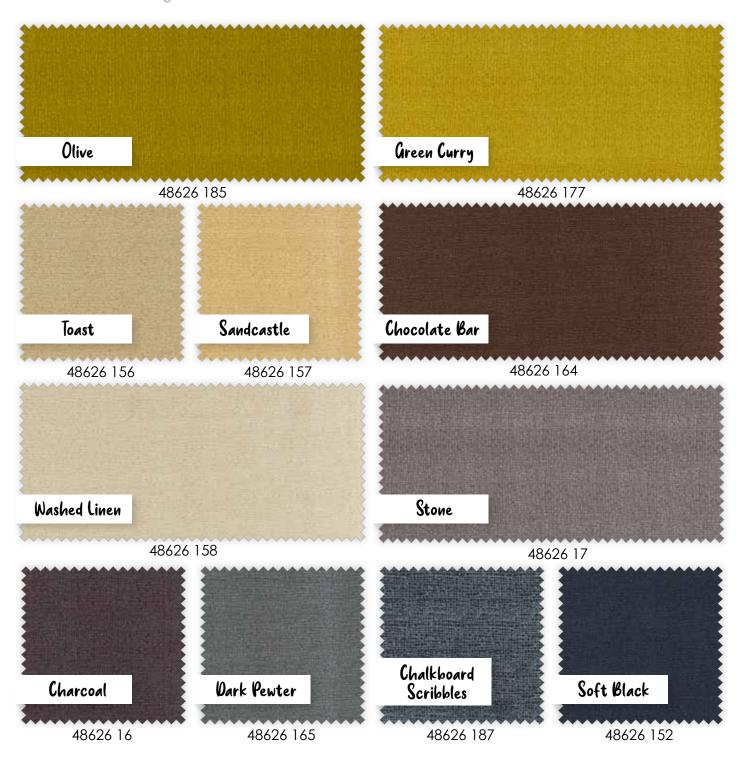

et's spice it up!! Yup, I mean with flavorful colors to add some new variety to THATCHED! Twenty-five new colors get to join the group for a bigger offering of colorful goodness. Green Curry, Masala Spice and Smoked Paprika bring in those warm and spicy hues with a little appetizer of Olive and Toast. Feeling sweet? Then Honeycomb or Chocolate Bar are for you. Can you tell I was hungry when naming these colors?

It's not all about spices, but I do imagine a lovely table set with a centerpiece of lovely blues and purples included with the colors of Pansy, Forget Me Not, Bluebell. Dutch Iris and Periwinkle. And to round it out, this group also has some nice neutrals of Washed Linen and Sand Castle, Add in a bright white-onwhite - that's Blizzard - and the Chalkboard Scribbles that remind

contrasty white and dark grey that might be my new favorite. Okay, I really can't pick one because I love all colors! I hope you do too and enjoy this new mix of Thatched basics!

JAN/FEB DELIVERY

**Click Here** To Shop This Collection