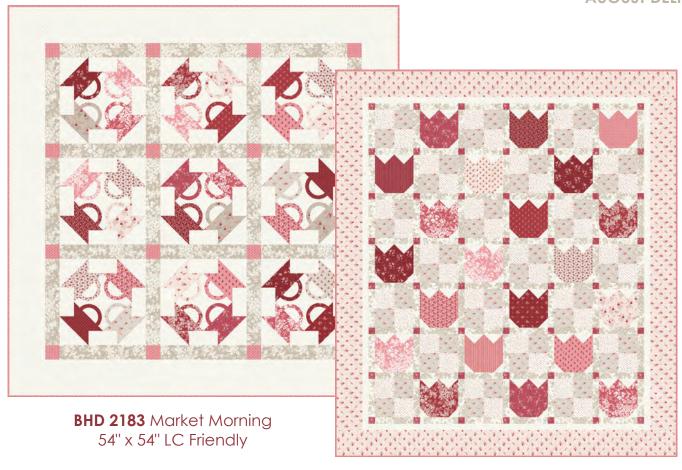

Welcome to The Flower Farm.

BHD 2184 Tulip Time 53" x 60" LC Friendly

BHD 2185 Blossom A Bunny Hill Petite Pattern 5" x 6"

BHD 2186 Tussie Mussie 5" x 5"

JRs, LCs, MCs & PPs include 29 skus plus two each of 3010-11, 12, 15, 16, 3011, 3012-17 & 3014-11.