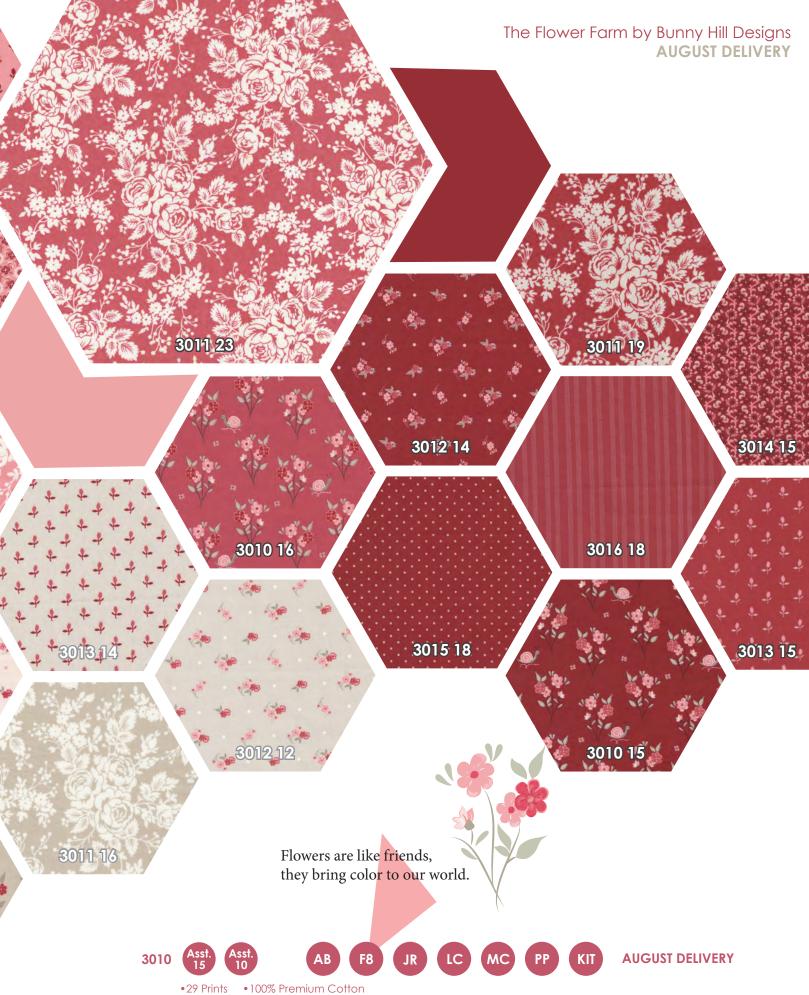

Welcome to The Flower Farm.

BHD 2184 Tulip Time 53" x 60" LC Friendly

BHD 2185 Blossom A Bunny Hill Petite Pattern 5" x 6"

BHD 2186 Tussie Mussie 5" x 5"

JRs, LCs, MCs & PPs include 29 skus plus two each of 3010-11, 12, 15, 16, 3011, 3012-17 & 3014-11.