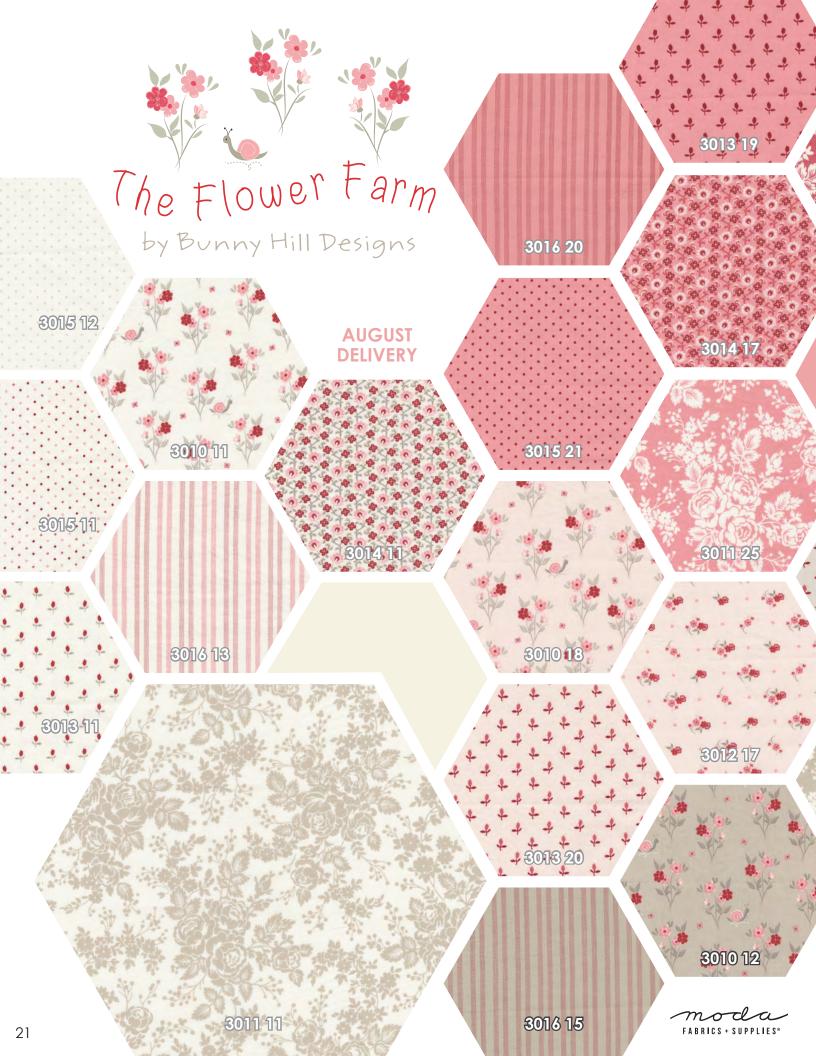

Welcome to The Flower Farm.

BHD 2184 Tulip Time 53" x 60" LC Friendly

BHD 2185 Blossom A Bunny Hill Petite Pattern 5" x 6"

BHD 2186 Tussie Mussie 5" x 5"

JRs, LCs, MCs & PPs include 29 skus plus two each of 3010-11, 12, 15, 16, 3011, 3012-17 & 3014-11.