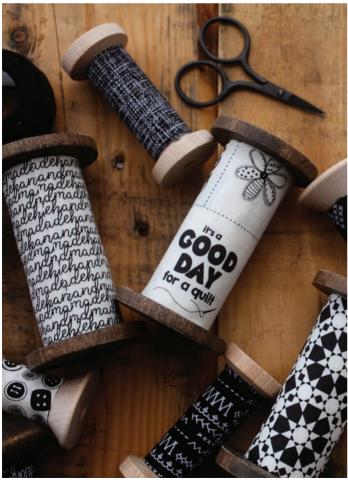

Sweetwates

THREADS CELEBRATES OUR LOVE for all things sewing! We chose the name because a single thread is the most essential part of our favorite hobby- it's what we start with and what holds everything together. This collection is highlighted by our signature red and is complemented by the sweetest pink and rounded out with basic black and cream neutrals. The color palette is not only perfect for red and cream or black and cream quilts, it puts everyone in the mood for love!