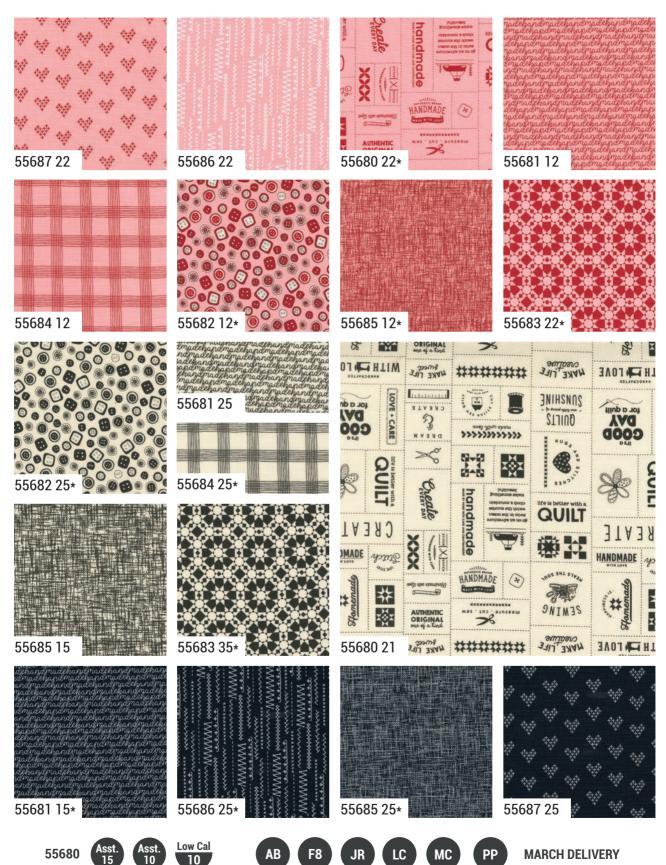

**MARCH DELIVERY** 

•34 Prints •100% Premium Cotton

AB includes all 34 skus. JRs, LCs, MCs & PPs include 34 skus with two each of 55680-11, 22, 23 & 55685. Assortments and Precuts do not include Bella Solid Coordinates.