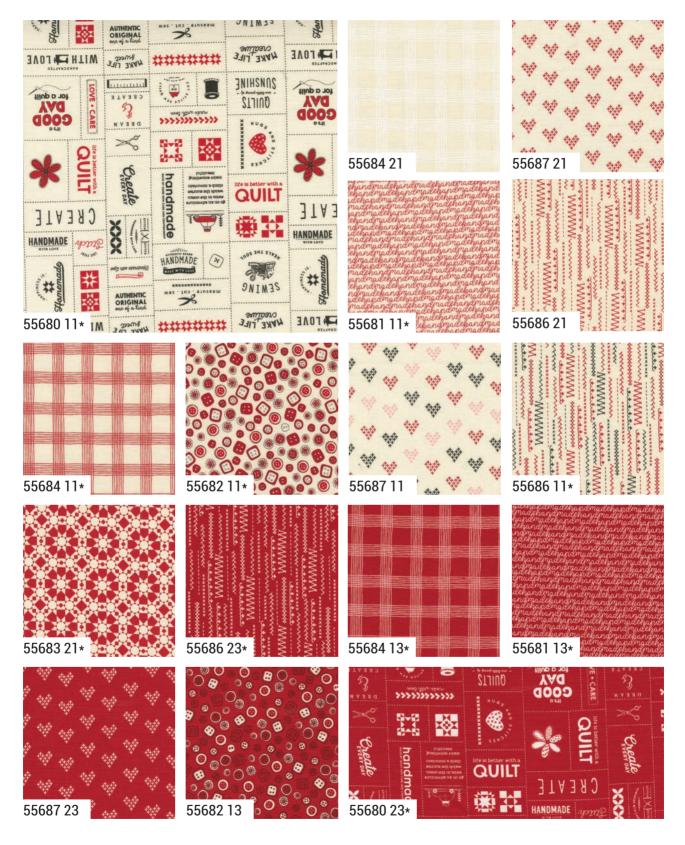

**MARCH DELIVERY** 

•34 Prints •100% Premium Cotton

AB includes all 34 skus. JRs, LCs, MCs & PPs include 34 skus with two each of 55680-11, 22, 23 & 55685. Assortments and Precuts do not include Bella Solid Coordinates.