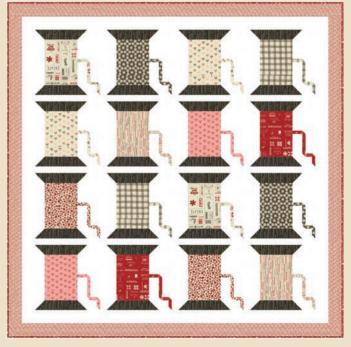

SW P316 Sweet Stitches 64" x 64" by Sweetwater

SW P317 Love Struck 57" x 57" by Sweetwater

**WS 54** Sewing Spree 52" x 52" by Wendy Sheppard

WS 87 Spool Ready 51" x 51" by Wendy Sheppard